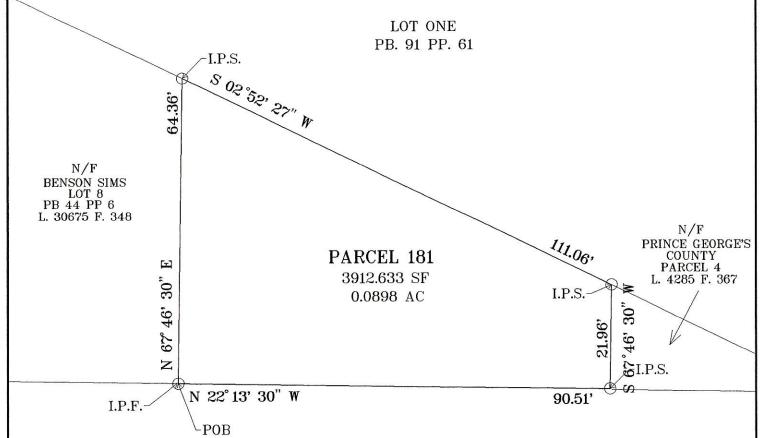

#### Parcel 181

Beginning at a point on Benson Lane, said point being the Southwest corner of Lot 8, known as "Benson Subdivision" shown on plat recorded in Plat Book 44, plat page 6. And being recorded in the Land Records of Prince George's County, Maryland and said point being on the North side of Benson Lane, thence with same running with Southerly line of Lot 8 North 67 degrees 46 minutes 30 seconds East 64.36 feet to an iron pipe set, thence South 02 degrees 52 minutes 27 seconds West 111.06 feet to an iron pipe set, thence South 67 degrees 46 minutes 30 seconds West 21.96 feet to an iron pipe set on the North side of Benson Lane, thence with the North side of Benson Lane North 22 degrees 13 minutes 30 seconds West 90.51 feet to the point of beginning, containing 3,912.633 square feet or 0.0898 acres of land, more or less.

# **EXHIBIT C**

Survey

(attached)

BENSON LANE PARCEL: 181 TAX MAP NO. 82 PRINCE GEORGES COUNTY MARYLAND

BENSON LANE 50' R/W

NOTE: LICENSE NO. 574 EXPIRATION DATE Ø3/21/23

#### BOUNDARY SURVEY