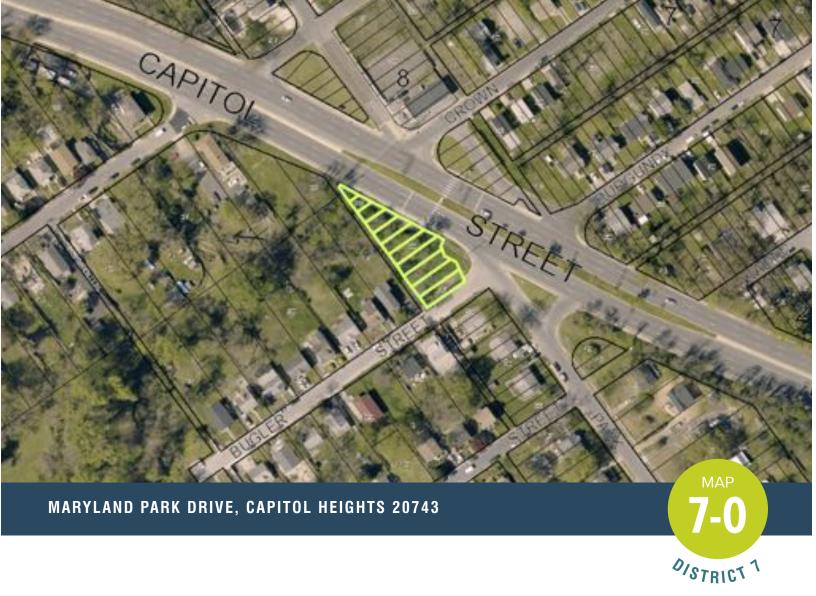

# PROPERTY LIST | MAP 7-0

## MARYLAND PARK DRIVE, CAPITOL HEIGHTS 20743

| TAX ID     | LOCATION                                      | PROPERTY<br>DESCRIPTION                                                            | AREA (SF) | ZONING |
|------------|-----------------------------------------------|------------------------------------------------------------------------------------|-----------|--------|
| 18-2092351 | Maryland Park Drive, Capitol<br>Heights 20743 | Map 66, Grid B4,<br>Orchards Addn, Lot 76<br>Ex 850 SF at FR                       | 1,260     | R-55   |
| 18-2092369 | Maryland Park Drive, Capitol<br>Heights 20743 | Map 66, Grid B4,<br>Orchards Addn, Lot 77<br>EX 780 SF at FR & Lot<br>78 EX 840 SF | 2,583     | R-55   |
| 18-2092377 | Maryland Park Drive, Capitol<br>Heights 20743 | Map 66, Grid B4, Lot<br>79 EX 940 SF at FR<br>& Lot 80 EX 840 SF<br>at FR          | 2,415     | R-55   |
| 18-2092393 | Maryland Park Drive, Capitol<br>Heights 20743 | Map 66, Grid B4, Lot<br>81 EX 1050 SF at FR<br>& Lot 82 EX 1250 SF<br>at FR        | 1,890     | R-55   |
| 18-2092385 | Maryland Park Drive, Capitol<br>Heights 20743 | Map 66, Grid B4,<br>Orchards Addn, Lot 83<br>EX 1450 SF at FR                      | 651       | R-55   |
| 18-2092401 | Maryland Park Drive, Capitol<br>Heights 20743 | Map 66, Grid B4,<br>Orchards Addn, 300<br>SF at S PT Lot 84                        | 300       | R-55   |
| 18-2092427 | Maryland Park Drive, Capitol<br>Heights 20743 | Map 66, Grid B4,<br>Orchards Addn, 100<br>SF at S PT Lot 85                        | 100       | R-55   |
| 18-2092419 | Maryland Park Drive, Capitol<br>Heights 20743 | Map 66, Grid B4,<br>Orchards Addn, 100<br>SF at S PT Lot 86                        | 100       | R-55   |
| 18-2092435 | Maryland Park Drive, Capitol<br>Heights 20743 | Map 66, Grid B4,<br>Orchards Addn, 20 SF<br>at S PT Lot 87                         | 20        | R-55   |