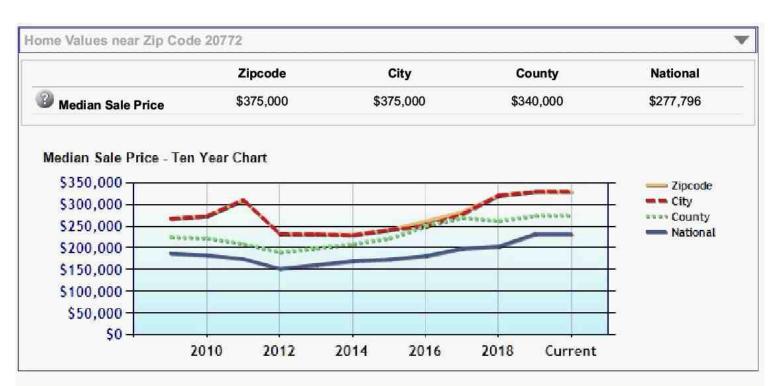

| erify Serial:3CC550CB |
|---------------------------------------|-----------------------|
| Signature                             |                       |
| Name Jacquelin Sonceau, SRA           |                       |
| Date Signed 06/11/2021                |                       |
| State Certification # <u>30012316</u> | State MD              |
| Or State License #                    | State                 |

| Signature             |       |
|-----------------------|-------|
| Name                  |       |
| Date Signed           |       |
| State Certification # | State |
| Or State License #    | State |
|                       |       |

Form TADD2 - "TOTAL" appraisal software by a la mode, inc. - 1-800-ALAMODE

Serial# 3CC550CB sign.alamode.com/verify

Page # 7



| omes Statistics near Zip Code 20772 |         |       |        |          |  |  |  |
|-------------------------------------|---------|-------|--------|----------|--|--|--|
|                                     | Zipcode | City  | County | National |  |  |  |
| Median Age of Home                  | 39.0    | 37.0  | 55.0   | 49.0     |  |  |  |
| Homes Owned                         | 79.0%   | 74.0% | 59.0%  | 58.0%    |  |  |  |
| Homes Rented                        | 16.0%   | 21.0% | 35.0%  | 31.0%    |  |  |  |
| Homes Vacant                        | 5.0%    | 5.0%  | 7.0%   | 11.0%    |  |  |  |



JAN Serial# 3CC550CB esign.alamode.com/verify



#### Search Result for PRINCE GEORGE'S COUNTY

| View      | Мар      |             | V       | iew Ground  | Rent Reden    | nption