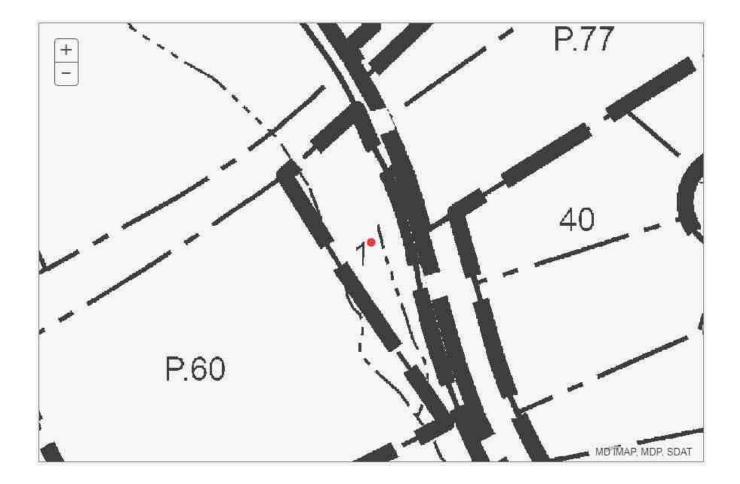

## LOCATED AT

0 Dudley Station Rd Upper Marlboro, MD 20772 PT PAR 59 EQ .324 ACRES EQ LOT 1