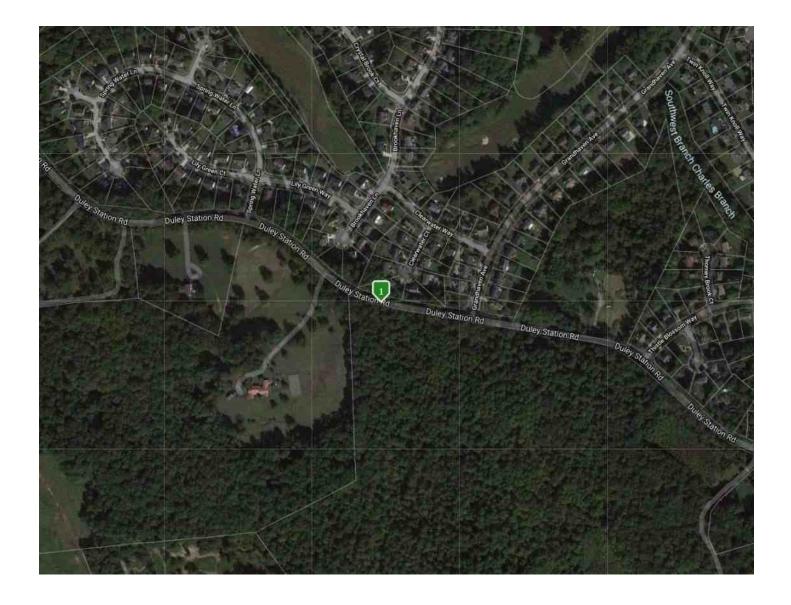

## LOCATED AT

0 Dudley Station Rd Upper Marlboro, MD 20772 PT PAR 59 EQ .324 ACRES EQ LOT 1