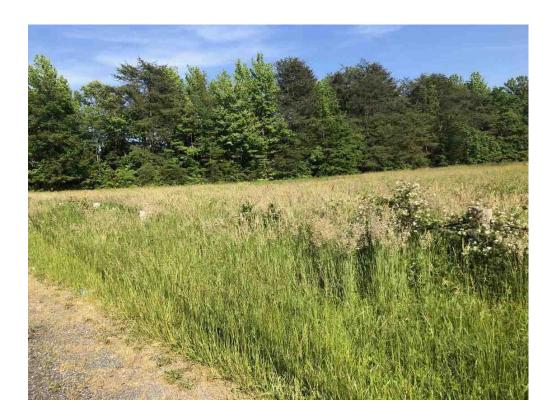

# **APPRAISAL OF REAL PROPERTY**



## LOCATED AT

0 Dudley Station Rd Upper Marlboro, MD 20772 PT PAR 59 EQ .324 ACRES EQ LOT 1

#### FOR

The Prince George's County Government 1400 McCormick Drive, Suite 336 Largo, MD 20774

## **OPINION OF VALUE**

80,000

## AS OF

05/21/2021

#### BY

Jacquelin Sonceau, SRA Beltway Appraisals, LLC 8014 Patuxent Landing Loop Laurel, MD 20724 (301) 317-8514 Jack.Sonceau@beltwayappraisals.com http://www.Beltwayappraisals.com

JAN Serial# 3CC550CB esign.alamode.com/verify

Beltway Appraisals, LLC JACQUELIN SONCEAU, SRA 8014 PATUXENT LANDING LOOP LAUREL, MD 20724

(301) 317-8514

The Prince George's County Government 1400 McCormick Drive, Suite 336 Largo, MD 20774

| Re: | Property: | 0 Dudley Station Rd      |
|-----|-----------|--------------------------|
|     |           | Upper Marlbo