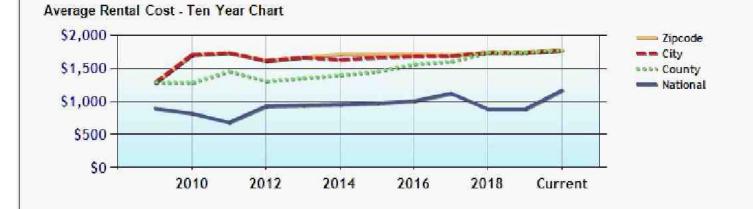

e License #    | State |
|                       |       |

Form TADD2 - "TOTAL" appraisal software by a la mode, inc. - 1-800-ALAMODE

Serial# 3CC550CB sign.alamode.com/verify

Page # 7



| omes Statistics near Zip Code 20772 |         |       |        |          |  |  |  |
|-------------------------------------|---------|-------|--------|----------|--|--|--|
|                                     | Zipcode | City  | County | National |  |  |  |
| Median Age of Home                  | 39.0    | 37.0  | 55.0   | 49.0     |  |  |  |
| Homes Owned                         | 79.0%   | 74.0% | 59.0%  | 58.0%    |  |  |  |
| Homes Rented                        | 16.0%   | 21.0% | 35.0%  | 31.0%    |  |  |  |
| Homes Vacant                        | 5.0%    | 5.0%  | 7.0%   | 11.0%    |  |  |  |



JAN Serial# 3CC550CB esign.alamode.com/verify



#### Search Result for PRINCE GEORGE'S COUNTY

| View      | Мар      |             | V       | iew Ground  | Rent Reden    | nption             |              |          | View GroundRent     | Registration              |          |
|-----------|----------|-------------|---------|-------------|---------------|--------------------|--------------|----------|---------------------|---------------------------|----------|
| Special   | Tax R    | ecapture:   | None    |             |               |                    |              |          |                     |                           |          |
| Account   | Identif  | fier:       |         | Distr       | ict - 04 Acco | unt Number -       | 0259838      |          |