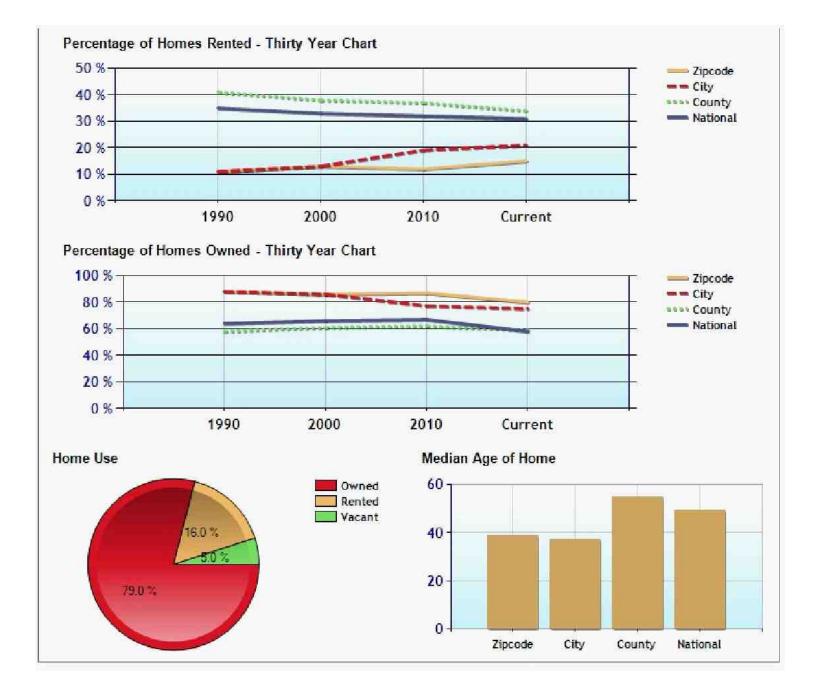

|       |

Form TADD2 - "TOTAL" appraisal software by a la mode, inc. - 1-800-ALAMODE

Serial# 3CC550CB sign.alamode.com/verify

Page # 7



| omes Statistics near Zip Code 20772 |         |       |        |          |  |  |  |
|-------------------------------------|---------|-------|--------|----------|--|--|--|
|                                     | Zipcode | City  | County | National |  |  |  |
| Median Age of Home                  | 39.0    | 37.0  | 55.0   | 49.0     |  |  |  |
| Homes Owned                         | 79.0%   | 74.0% | 59.0%  | 58.0%    |  |  |  |
| Homes Rented                        | 16.0%   | 21.0% | 35.0%  | 31.0%    |  |  |  |
| Homes Vacant                        | 5.0%    | 5.0%  | 7.0%   | 11.0%    |  |  |  |



JAN Serial# 3CC550CB esign.alamode.com/verify



#### Search Result for PRINCE GEORGE'S COUNTY

| View      | Мар      |             | V       | iew Ground  | Rent Reden    | nption             |              |          | View GroundRent     | Registration              |          |
|-----------|----------|-------------|---------|-------------|---------------|--------------------|--------------|----------|---------------------|---------------------------|----------|
| Special   | Tax R    | ecapture:   | None    |             |               |                    |              |          |                     |                           |          |
| Account   | Identif  | fier:       |         | Distr       | ict - 04 Acco | unt Number -       | 0259838      |          |                     |                           |          |
|