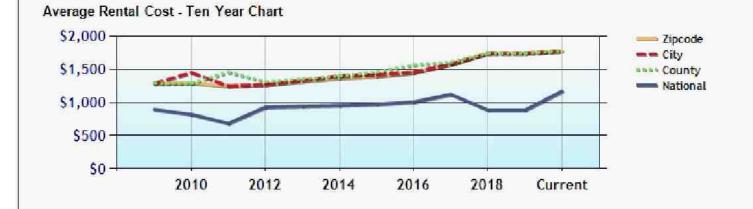

cquelin Sonceau, SRA           |                    |
| Date Signed 06/11/2021                |                    |
| State Certification # <u>30012316</u> | State MD           |
| Or State License #                    | State              |

| Signature             |       |  |
|-----------------------|-------|--|
| Name                  |       |  |
| Date Signed           |       |  |
| State Certification # | State |  |
| Or State License #    | State |  |
|                       |       |  |

Page # 7

| Form TADD2 - "TOTAL" | appraisal software by a la mode, | inc 1-800-ALAMODE |
|----------------------|----------------------------------|-------------------|
|----------------------|----------------------------------|-------------------|

erial# 700D392B sign.alamode.com/verify







J-KA Serial# 700D392B esign.alamode.com/verify



Serial# 700D392B esign.alamode.com/verify Form SCNLGL - "TOTAL" appraisal software by a la mode, inc. - 1-800-ALAMODE

JAN

#### Search Result for PRINCE GEORGE'S COUNTY

| View             | Мар            | V         | iew Ground   | Rent Rede              | mption               |            | View GroundRent Registration |                     |            |           |  |
|------------------|----------------|-----------|--------------|------------------------|----------------------|------------|------------------------------|---------------------|------------|-----------|--|
| Special          | Tax Recapture  | e: None   |              |                        |                      |            |                              |