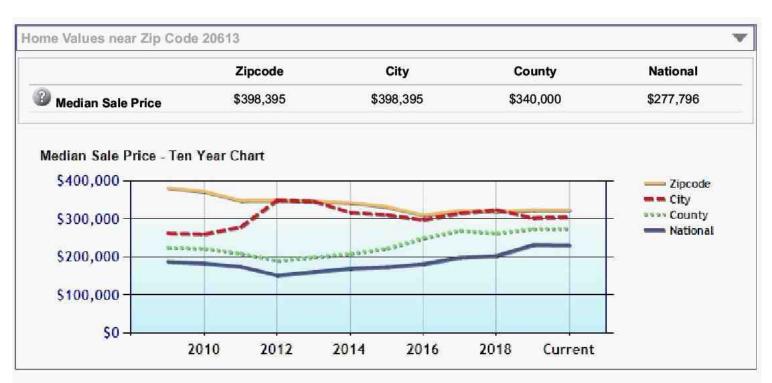

e Jacquelin Sonceau, SRA           |                    |
| Date Signed 06/11/2021                |                    |
| State Certification # <u>30012316</u> | State MD           |
| Or State License #                    | State              |

| Signature             |       |  |
|-----------------------|-------|--|
| Name                  |       |  |
| Date Signed           |       |  |
| State Certification # | State |  |
| Or State License #    | State |  |
|                       |       |  |

Page # 7

| Form TADD2 - "TOTAL" | appraisal software by a la mode, | inc 1-800-ALAMODE |
|----------------------|----------------------------------|-------------------|
|----------------------|----------------------------------|-------------------|

erial# 700D392B sign.alamode.com/verify







J-KA Serial# 700D392B esign.alamode.com/verify



Serial# 700D392B esign.alamode.com/verify Form SCNLGL - "TOTAL" appraisal software by a la mode, inc. - 1-800-ALAMODE

JAN

#### Search Result for PRINCE GEORGE'S COUNTY

| View             | Мар            | V         | iew Ground   | Rent Rede              | mption               |            | View GroundRent Registration |                     |            |           |  |
|------------------|----------------|-----------|--------------|------------------------|----------------------|------------|------------------------------|---------------------|------------|-----------|--|
| Special          | Tax Recapture  | e: None   |              |                        |                      |            |                              |