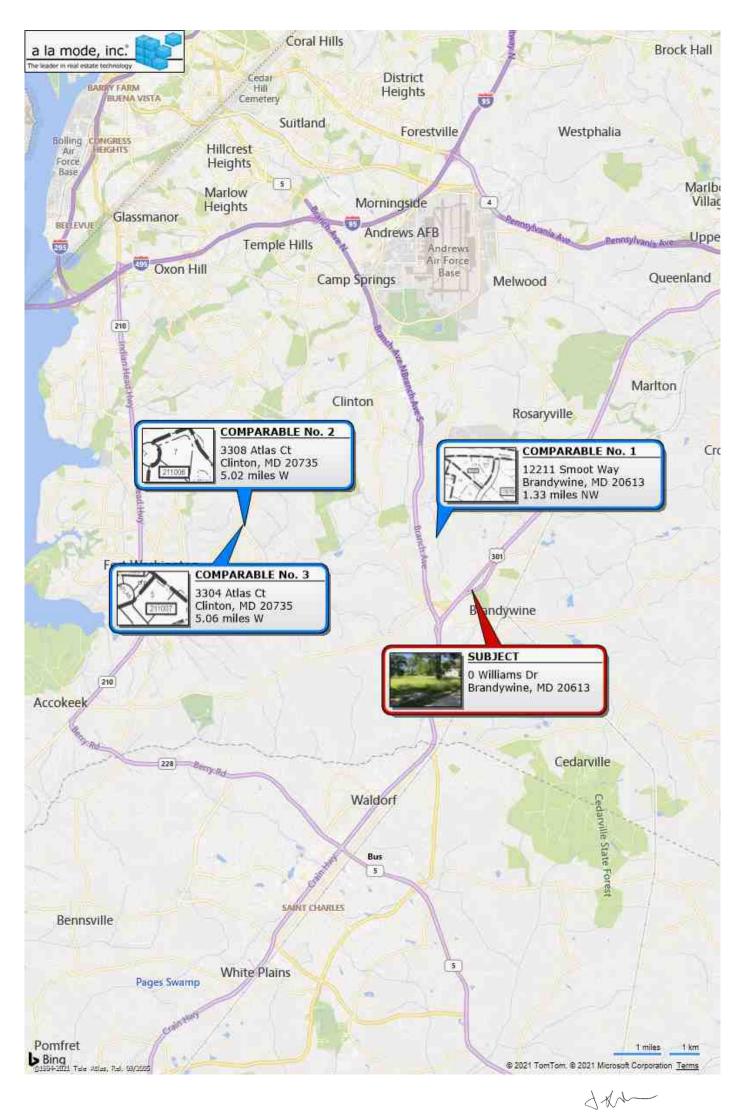

on ni   | Date                         |                     |            |           |  |

JAN Serial# 700D392B esign.alamode.com/verify



J-KA Serial# 700D392B esign.alamode.com/verify

| Borrower         | N/A N/A                               |          |                 |       |    |          |       |
|------------------|---------------------------------------|----------|-----------------|-------|----|----------|-------|
| Property Address | 0 Williams Dr                         |          |                 |       |    |          |       |
| City             | Brandywine                            | County P | Prince George's | State | MD | Zip Code | 20613 |
| Lender/Client    | The Prince George's County Government |          |                 |       |    |          |       |



Serial# 700D392B esign.alamode.com/verify

Form MAP.LOC - "TOTAL" appraisal software by a la mode, inc. - 1-800-ALAMODE

| Borrower         | N/A N/A                               |        |                 |       |    |          |       |
|------------------|---------------------------------------|--------|-----------------|-------|----|----------|-------|
| Property Address | 0 Williams Dr                         |        |                 |       |    |          |       |
| City             | Brandywine                            | County | Prince George's | State | MD | Zip Code | 20613 |
| Lender/Client    | The Prince George's County Government |        |                 |       |    |          |       |



| Borrower         | N/A N/A                               |        |