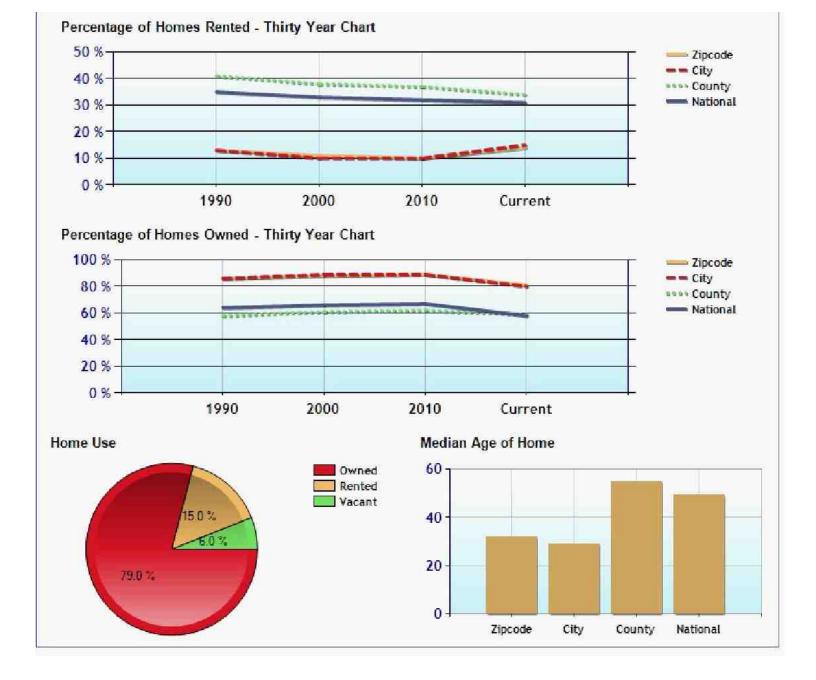

|
| Date Signed 06/11/2021                |                    |
| State Certification # <u>30012316</u> | State MD           |
| Or State License #                    | State              |

| Signature             |       |  |
|-----------------------|-------|--|
| Name                  |       |  |
| Date Signed           |       |  |
| State Certification # | State |  |
| Or State License #    | State |  |
|                       |       |  |

Page # 7

| Form TADD2 - "TOTAL" | appraisal software by a la mode, | inc 1-800-ALAMODE |
|----------------------|----------------------------------|-------------------|
|----------------------|----------------------------------|-------------------|

erial# 700D392B sign.alamode.com/verify







J-KA Serial# 700D392B esign.alamode.com/verify



Serial# 700D392B esign.alamode.com/verify Form SCNLGL - "TOTAL" appraisal software by a la mode, inc. - 1-800-ALAMODE

JAN

#### Search Result for PRINCE GEORGE'S COUNTY

| View             | Мар            | V         | iew Ground   | Rent Rede              | mption               |            | View GroundRent Registration |                     |            |           |  |
|------------------|----------------|-----------|--------------|------------------------|----------------------|------------|------------------------------|---------------------|------------|-----------|--|
| Special          | Tax Recapture  | e: None   |              |                        |                      |            |                              |                     |            |           |  |
| Acco