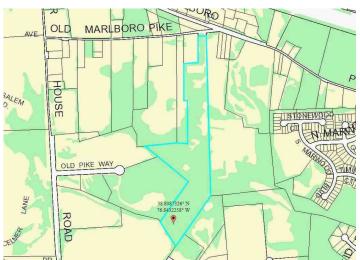

### **LOCATED AT**

Parcel 288 Brandywine Rd Brandywine, MD 20613

(Subject: Map 145, Grid E4, Parcel 288, Neighborhood 10011.17, (COR USE 05); (Acquiring Parcel): Map 145, Grid E4, Parcel 111, N