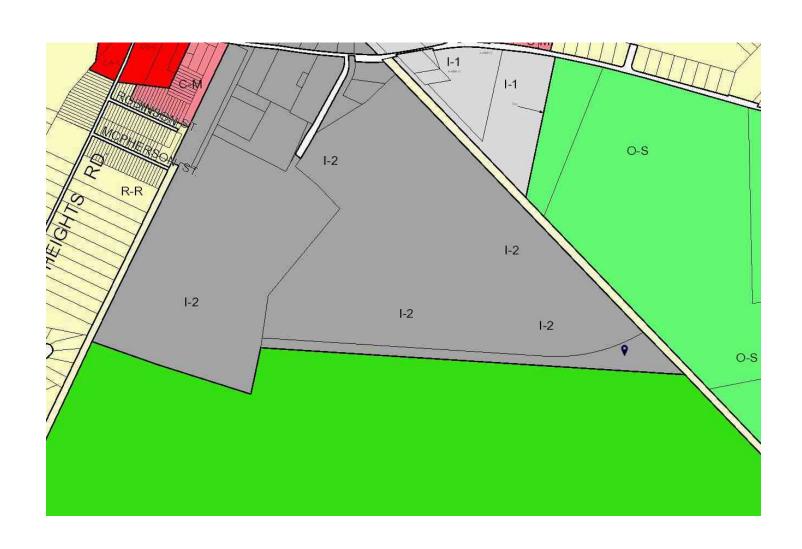

### **LOCATED AT**

Parcel 288 Brandywine Rd Brandywine, MD 20613

(Subject: Map 145, Grid E4, Parcel 288, Neighborhood 10011.17, (COR USE 05); (Acquiring Parcel): Map 145, Grid E4, Parcel 111, N