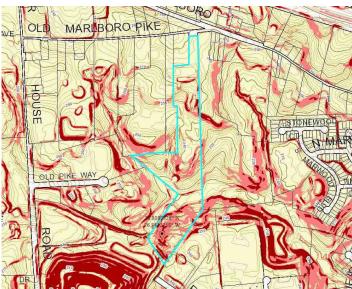

### **LOCATED AT**

Parcel 288 Brandywine Rd Brandywine, MD 20613

(Subject: Map 145, Grid E4, Parcel 288, Neighborhood 10011.17, (COR USE 05); (Acquiring Parcel): Map 145, Grid E4, Parcel 111, N