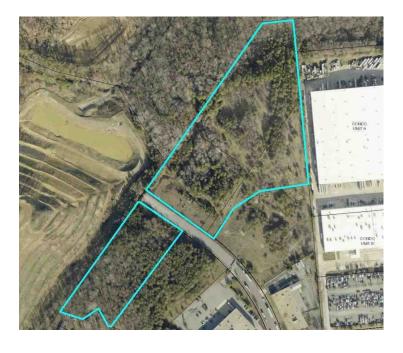

| Parcel 288 Brandywine Rd |                        |          |                |
| City             | Brandywine               | County Prince George's | State MD | Zip Code 20613 |
| Lender/Client    | Prince Georges County    |                        |          |                |



# **Comparable 1**

5 Accts Mattapeake Buisness Dr Prox. to Subj. 1.40 miles SW Sales Price 49,000,000 Date of Sale 03/12/2021 Location Brandywine

Site/View

Zoning I-2, I-3

Development Status Entitlements, Clr'd

Improvements None Environmental Factors Inferior



### Comparable 2

Old Marlboro Pike

Prox. to Subj. 8.52 miles N
Sales Price 2,800,000
Date of Sale 05/17/2021
Location Upper Marlboro

Site/View

Zoning I-4

Development Status Platted & Rec'd

Improvements None Environmental Factors Inferior



# Comparable 3

4 lots, Fallard Dr

Prox. to Subj. 8.09 miles N
Sales Price 3,350,000
Date of Sale 02/26/2021
Location Upper Marlboro

Site/View

Zoning I-

Development Status Platted & Rec'd

Improvements None Environmental Factors Inferior

# Mattapeake Business Dr.

| Borrower         | N/A                      |                        |          |                |
|------------------|--------------------------|------------------------|----------|----------------|
| Property Address | Parcel 288 Brandywine Rd |                        |          | ·              |
| City             | Brandywine               | County Prince George's | State MD | Zip Code 20613 |
| Lender/Client    | Prince Georges County    |                        |          |                |



Aerial

Slope/Topogr