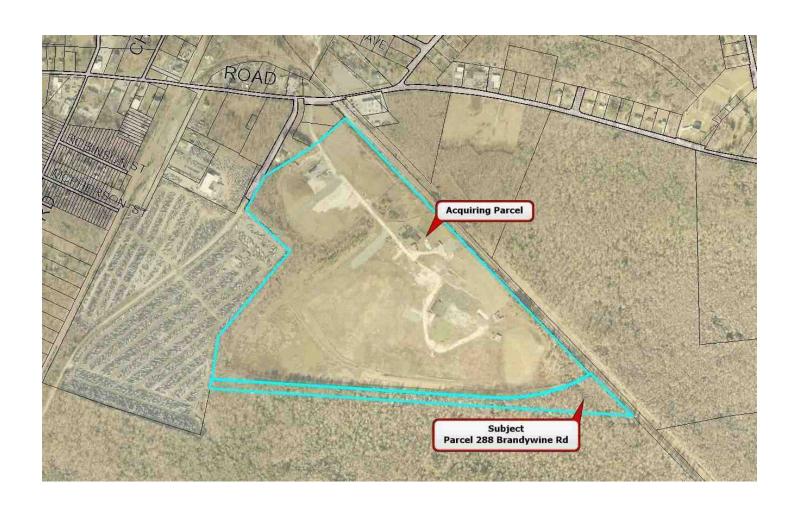

### **LOCATED AT**

Parcel 288 Brandywine Rd Brandywine, MD 20613

(Subject: Map 145, Grid E4, Parcel 288, Neighborhood 10011.17, (COR USE 05); (Acquiring Parcel): Map 145, Grid E4, Parcel 111, N