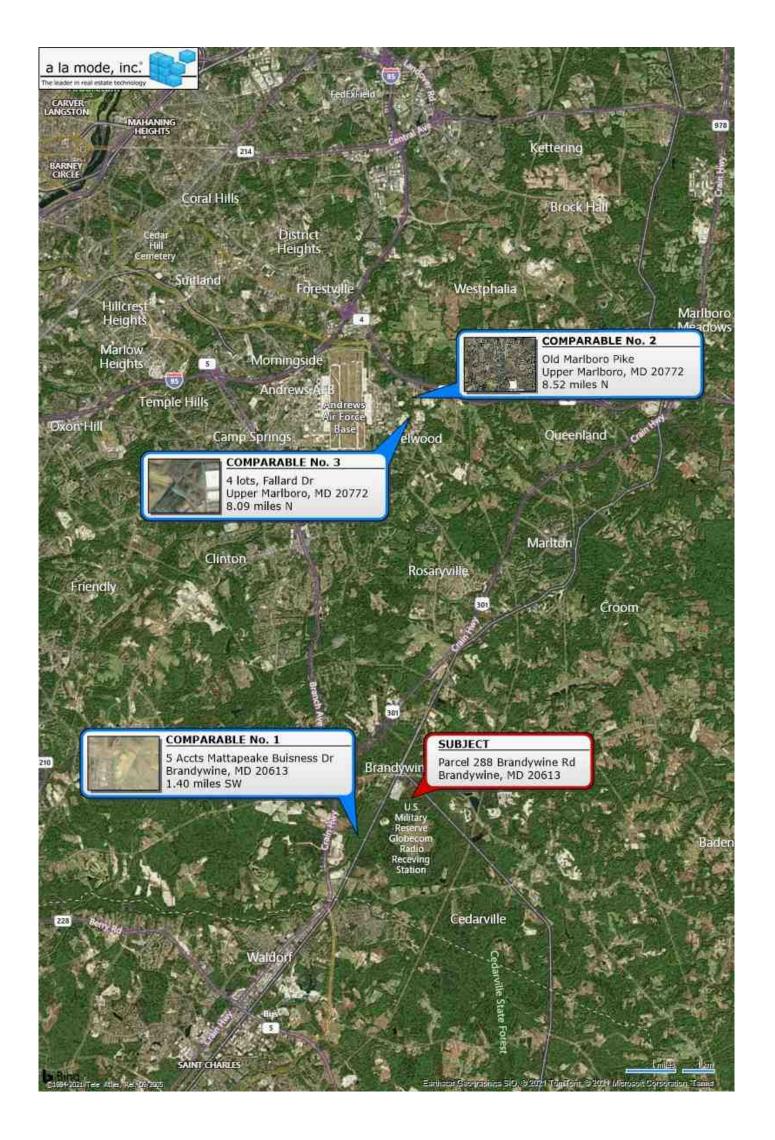

### **LOCATED AT**

Parcel 288 Brandywine Rd Brandywine, MD 20613

(Subject: Map 145, Grid E4, Parcel 288, Neighborhood 10011.17, (COR USE 05); (Acquiring Parcel): Map 145, Grid E4, Parcel 111, N