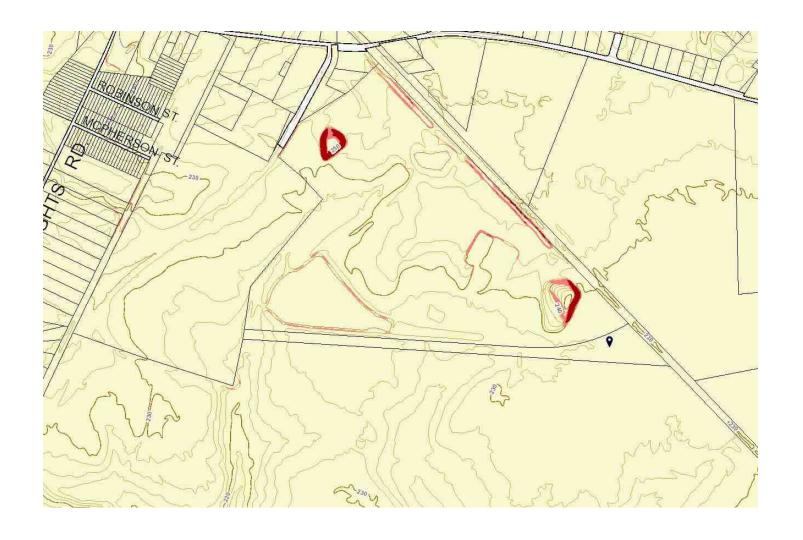

### **LOCATED AT**

Parcel 288 Brandywine Rd Brandywine, MD 20613

(Subject: Map 145, Grid E4, Parcel 288, Neighborhood 10011.17, (COR USE 05); (Acquiring Parcel): Map 145, Grid E4, Parcel 111, N