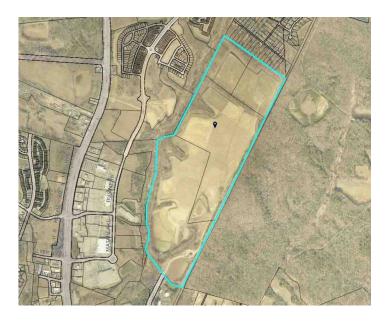

### **LOCATED AT**

Parcel 288 Brandywine Rd Brandywine, MD 20613

(Subject: Map 145, Grid E4, Parcel 288, Neighborhood 10011.17, (COR USE 05); (Acquiring Parcel): Map 145, Grid E4, Parcel 111, N