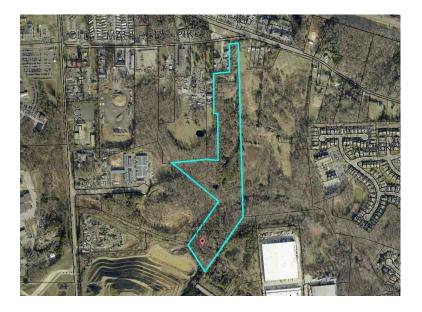

arable Land Photo Page**

| Borrower         | N/A                      |                        |          |                |
|------------------|--------------------------|------------------------|----------|----------------|
| Property Address | Parcel 288 Brandywine Rd |                        |          |                |
| City             | Brandywine               | County Prince George's | State MD | Zip Code 20613 |
| Lender/Client    | Prince Georges County    |                        |          |                |



# **Comparable 1**

5 Accts Mattapeake Buisness Dr Prox. to Subj. 1.40 miles SW Sales Price 49,000,000 Date of Sale 03/12/2021 Location Brandywine

Site/View

Zoning I-2, I-3

Development Status Entitlements, Clr'd

Improvements None Environmental Factors Inferior



### Comparable 2

Old Marlboro Pike

Prox. to Subj. 8.52 miles N
Sales Price 2,800,000
Date of Sale 05/17/2021
Location Upper Marlboro

Site/View

Zoning I-4

Development Status Platted & Rec'd

Improvements None Environmental Factors Inferior



# Comparable 3

4 lots, Fallard Dr

Prox. to Subj. 8.09 miles N
Sales Price 3,350,000
Date of Sale 02/26/2021
Location Upper Marlboro

Site/View

Zoning I-

Development Status Platted & Rec'd

Improvements None Environmental Factors Inferior

# Mattapeake Business Dr.

| Borrower         | N/A                      |                        |          |                |
|------------------|--------------------------|------------------------|----------|----------------|
| Property Address | Parcel 288 Brandywine Rd |                        |