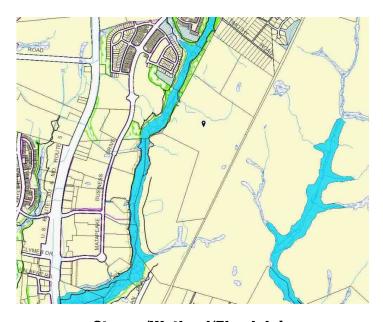

### **LOCATED AT**

Parcel 288 Brandywine Rd Brandywine, MD 20613

(Subject: Map 145, Grid E4, Parcel 288, Neighborhood 10011.17, (COR USE 05); (Acquiring Parcel): Map 145, Grid E4, Parcel 111, N