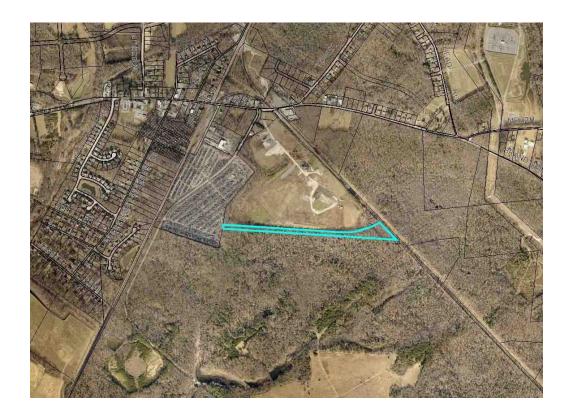

### **LOCATED AT**

Parcel 288 Brandywine Rd Brandywine, MD 20613

(Subject: Map 145, Grid E4, Parcel 288, Neighborhood 10011.17, (COR USE 05); (Acquiring Parcel): Map 145, Grid E4, Parcel 111, N