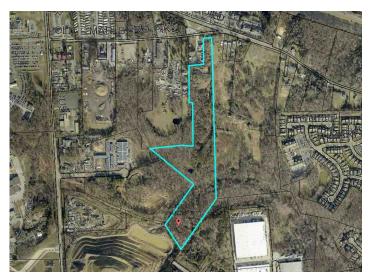

### **LOCATED AT**

Parcel 288 Brandywine Rd Brandywine, MD 20613

(Subject: Map 145, Grid E4, Parcel 288, Neighborhood 10011.17, (COR USE 05); (Acquiring Parcel): Map 145, Grid E4, Parcel 111, N