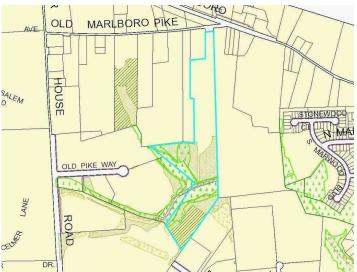

### **LOCATED AT**

Parcel 288 Brandywine Rd Brandywine, MD 20613

(Subject: Map 145, Grid E4, Parcel 288, Neighborhood 10011.17, (COR USE 05); (Acquiring Parcel): Map 145, Grid E4, Parcel 111, N