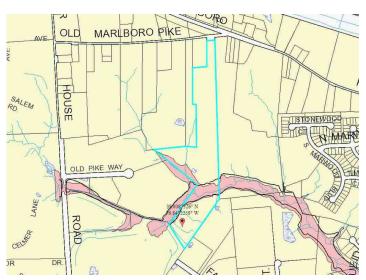

### **LOCATED AT**

Parcel 288 Brandywine Rd Brandywine, MD 20613

(Subject: Map 145, Grid E4, Parcel 288, Neighborhood 10011.17, (COR USE 05); (Acquiring Parcel): Map 145, Grid E4, Parcel 111, N