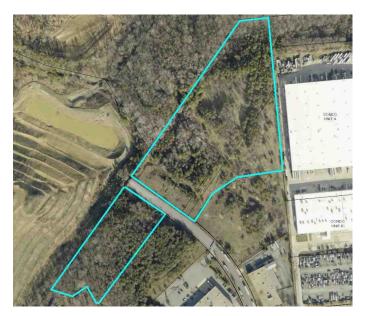

### **LOCATED AT**

Parcel 288 Brandywine Rd Brandywine, MD 20613

(Subject: Map 145, Grid E4, Parcel 288, Neighborhood 10011.17, (COR USE 05); (Acquiring Parcel): Map 145, Grid E4, Parcel 111, N