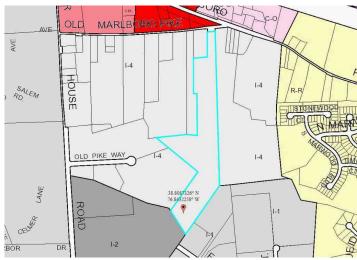

### **LOCATED AT**

Parcel 288 Brandywine Rd Brandywine, MD 20613

(Subject: Map 145, Grid E4, Parcel 288, Neighborhood 10011.17, (COR USE 05); (Acquiring Parcel): Map 145, Grid E4, Parcel 111, N