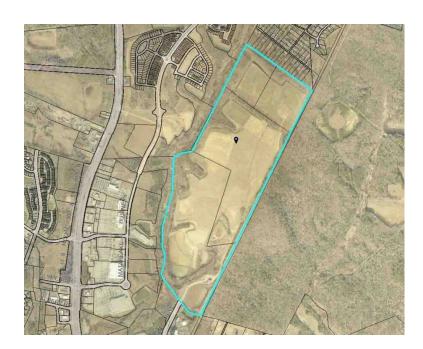

| •                 | Inspection:                     |           | _ ·                                        |                  | •                             |                       |



### **Comparable Land Photo Page**

| Borrower         | N/A                      |                        |          |                |
|------------------|--------------------------|------------------------|----------|----------------|
| Property Address | Parcel 288 Brandywine Rd |                        |          |                |
| City             | Brandywine               | County Prince George's | State MD | Zip Code 20613 |
| Lender/Client    | Prince Georges County    |                        |          |                |



# **Comparable 1**

5 Accts Mattapeake Buisness Dr Prox. to Subj. 1.40 miles SW Sales Price 49,000,000 Date of Sale 03/12/2021 Location Brandywine

Site/View

Zoning I-2, I-3

Development Status Entitlements, Clr'd

Improvements None Environmental Factors Inferior



### Comparable 2

Old Marlboro Pike

Prox. to Subj. 8.52 miles N
Sales Price 2,800,000
Date of Sale 05/17/2021
Location Upper Marlboro

Site/View

Zoning I-4

Development Status Platted & Rec'd

Improvements None Environmental Factors Inferior



# Comparable 3

4 lots, Fallard Dr

Prox. to Subj. 8.09 miles N
Sales Price 3,350,000
Date of Sale 02/26/2021
Location Upper Marlboro

Site/View

Zoning I-

Development Status Platted & Rec'd

Improvements None Environmental Factors Inferior

# Mattapeake Business Dr.

| Borrower