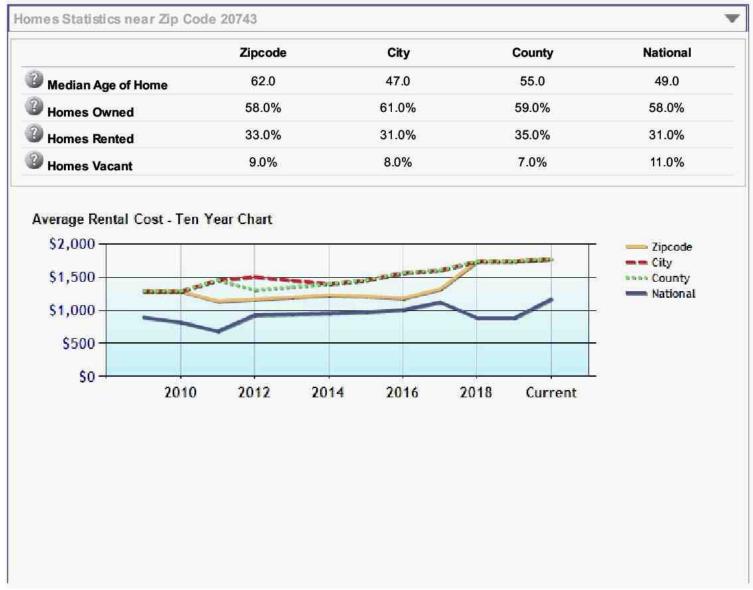

onclusions were developed, and this report has been prepared, in conformity with the Code of Professional Ethics and Standards of Professional Appraisal Practice of the Appraisal Institute.

The use of this report is subject to the requirements of the Appraisal Institute relating to review by its duly authorized representatives.

As of the date of this report, I *Jacquelin Sonceau* has completed the continuing education program for Designated Members of the Appraisal Institute.

| esign.alamode.com/verify | Serial:216928EA |
|--------------------------|-----------------|
| JAN                      |                 |

 Signature

 Name Jacquelin Sonceau, SRA

 Date Signed 06/25/2021

 State Certification # 30012316
 State MD

 Or State License #
 State

#### bright MLS Housing - Page 1







### **Tax Record**

| View I             | Vlap