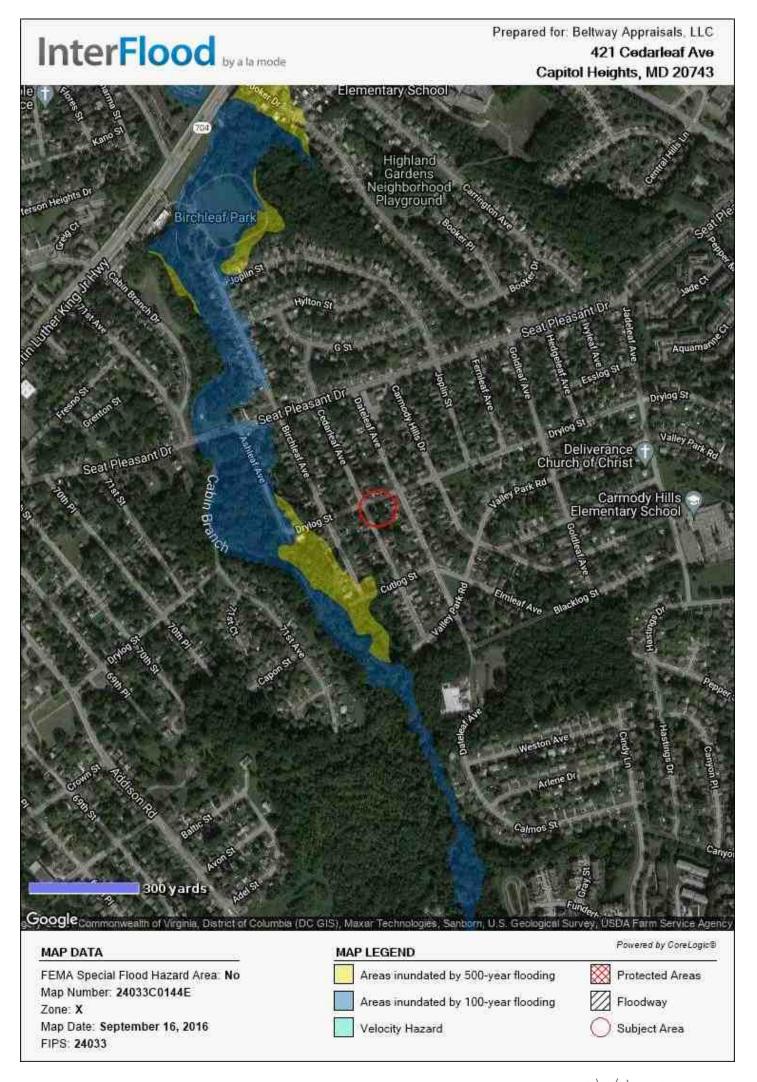

nty Prince George's | State MD | Zip Code 20743 |  |
| Lender/Client    | The Prince George's County Government |                        |          |                |  |



#### Flood Map

| Borrower         | N/A N/A                               |                        |     |       |          |       |  |
|------------------|---------------------------------------|------------------------|-----|-------|----------|-------|--|
| Property Address | 421 Cedarleaf Ave                     |                        |     |       |          |       |  |
| City             | Capitol Heights                       | County Prince George's | Sta | te MD | Zip Code | 20743 |  |
| Lender/Client    | The Prince George's County Government |                        |     |       |          |       |  |



### **Aerial Map**

| Borrower         | N/A N/A                               |                        |       |    |          |       |
|------------------|---------------------------------------|------------------------|-------|----|----------|-------|
| Property Address | 421 Cedarleaf Ave                     |                        |       |    |          |       |
| City             | Capitol Heights                       | County Prince George's | State | MD | Zip Code | 20743 |
| Lender/Client    | The Prince George's County Government |                        |       |    |          |       |





### **Plat Map**

| Borrower         | N/A N/A                               |                        |       |    |          |       |
|------------------|---------------------------