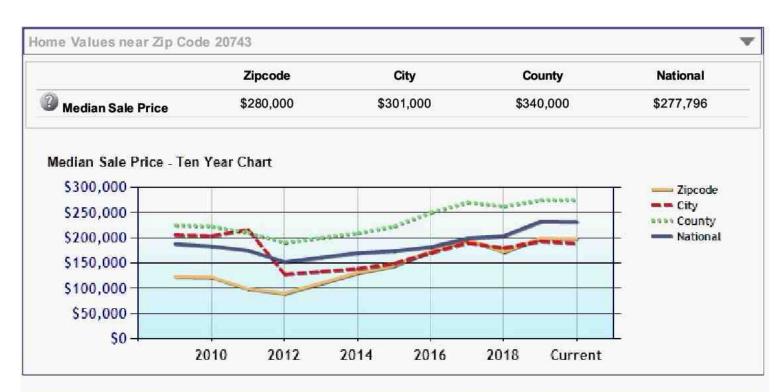

conclusions were developed, and this report has been prepared, in conformity with the Code of Professional Ethics and Standards of Professional Appraisal Practice of the Appraisal Institute.

The use of this report is subject to the requirements of the Appraisal Institute relating to review by its duly authorized representatives.

As of the date of this report, I *Jacquelin Sonceau* has completed the continuing education program for Designated Members of the Appraisal Institute.

| esign.alamode.com/verify | Serial:216928EA |
|--------------------------|-----------------|
| JAN                      |                 |

 Signature

 Name Jacquelin Sonceau, SRA

 Date Signed 06/25/2021

 State Certification # 30012316
 State MD

 Or State License #
 State

#### bright MLS Housing - Page 1







### **Tax Record**

| View I             | Vlap