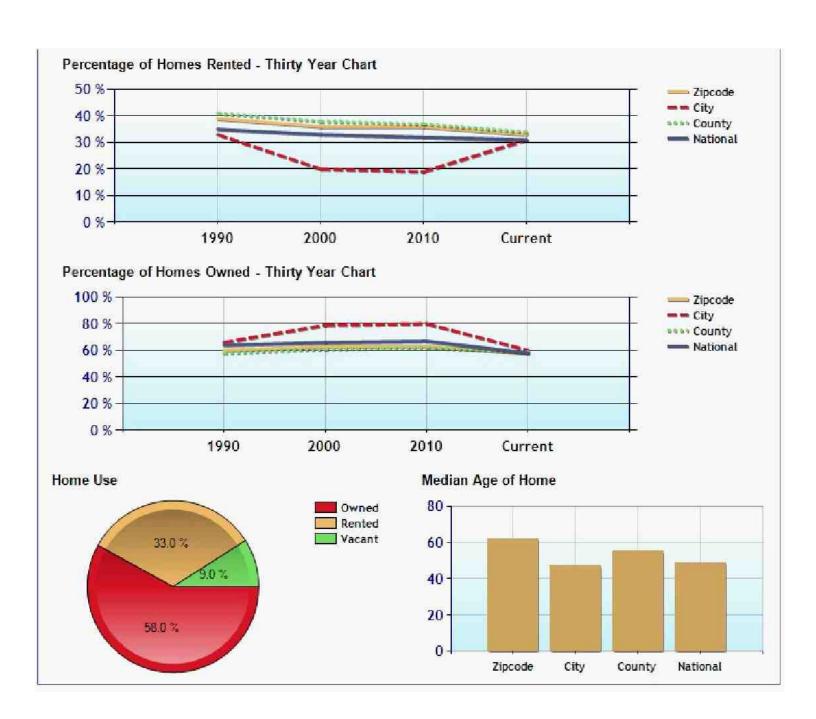

clusions were developed, and this report has been prepared, in conformity with the Code of Professional Ethics and Standards of Professional Appraisal Practice of the Appraisal Institute.

The use of this report is subject to the requirements of the Appraisal Institute relating to review by its duly authorized representatives.

As of the date of this report, I *Jacquelin Sonceau* has completed the continuing education program for Designated Members of the Appraisal Institute.

| esign.alamode.com/verify | Serial:216928EA |
|--------------------------|-----------------|
| JAN                      |                 |

 Signature

 Name Jacquelin Sonceau, SRA

 Date Signed 06/25/2021

 State Certification # 30012316
 State MD

 Or State License #
 State

#### bright MLS Housing - Page 1







### **Tax Record**

| View I             | Vlap