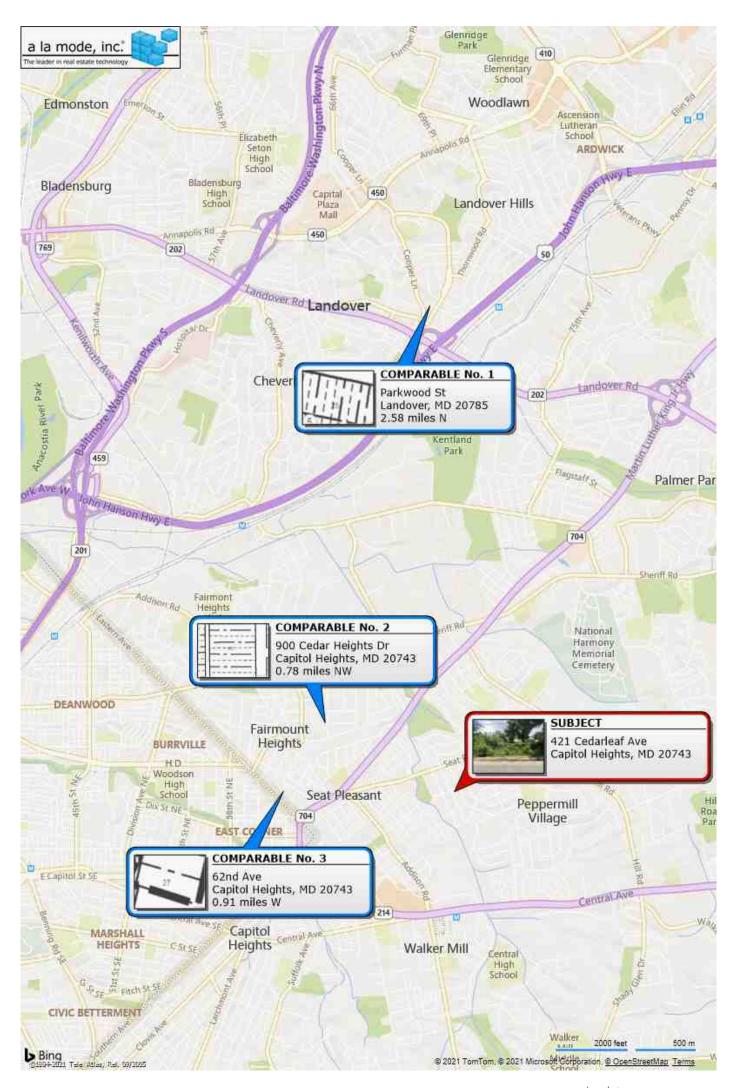

|                       |                     |         | Date:             |                         |            |

### **Zoning Map**



#### **Location Map**

| Borrower         | N/A N/A                               |                        |          |                |  |
|------------------|---------------------------------------|------------------------|----------|----------------|--|
| Property Address | 421 Cedarleaf Ave                     |                        |          |                |  |
| City             | Capitol Heights                       | County Prince George's | State MD | Zip Code 20743 |  |
| Lender/Client    | The Prince George's County Government |                        |          |                |  |



#### Flood Map

| Borrower         | N/A N/A                               |                        |     |       |          |       |  |
|------------------|---------------------------------------|------------------------|-----|-------|----------|-------|--|
| Property Address | 421 Cedarleaf Ave                     |                        |     |       |          |       |  |
| City             | Capitol Heights                       | County Prince George's | Sta | te MD | Zip Code | 20743 |  |
| Lender/Client    | The Prince George's County Government |                        |     |       |          |       |  |



### **Aerial Map**

| Borrower         | N/A N/A                               |                        |       |    |          |       |
|------------------|-----------