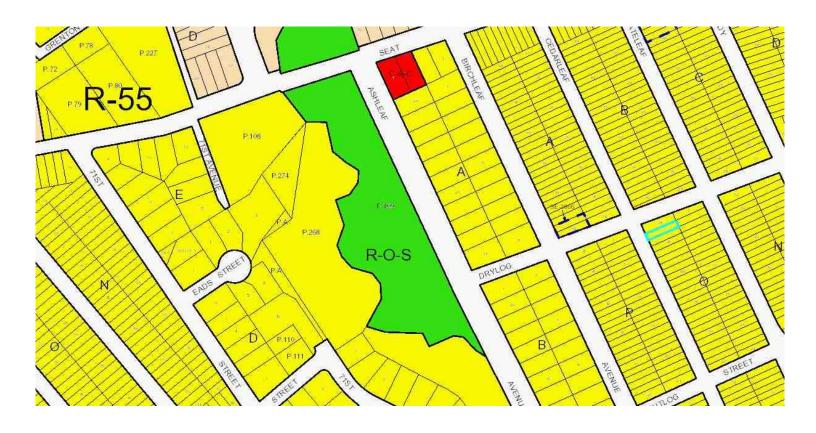

| A       |                                         |                                                                                                                |                       |                     |         | Date:             |                         |            |

### **Zoning Map**



#### **Location Map**

| Borrower         | N/A N/A                               |                        |          |                |  |
|------------------|---------------------------------------|------------------------|----------|----------------|--|
| Property Address | 421 Cedarleaf Ave                     |                        |          |                |  |
| City             | Capitol Heights                       | County Prince George's | State MD | Zip Code 20743 |  |
| Lender/Client    | The Prince George's County Government |                        |          |                |  |



#### Flood Map

| Borrower         | N/A N/A                               |                        |     |       |          |       |  |
|------------------|-----------------------------