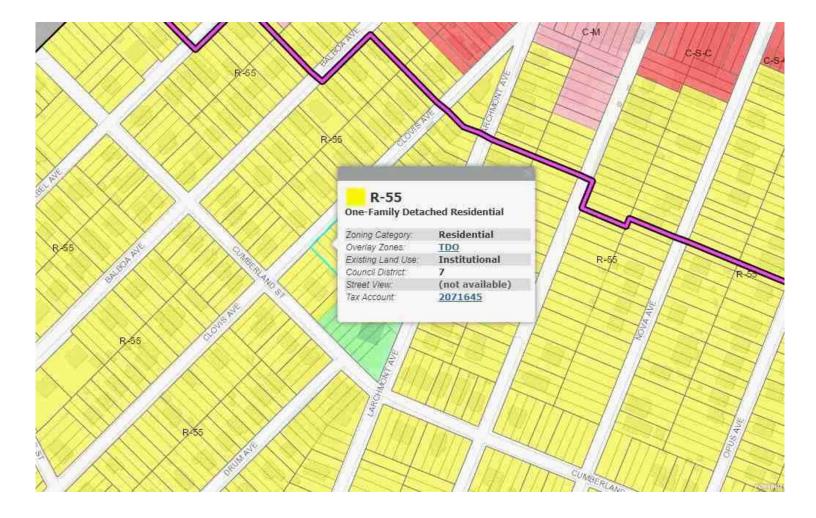

#### LOCATED AT

0 Clovis Ave Capitol Heights, MD 20743 LTS 17 THRU 23, GRID F1, BLOCK 33