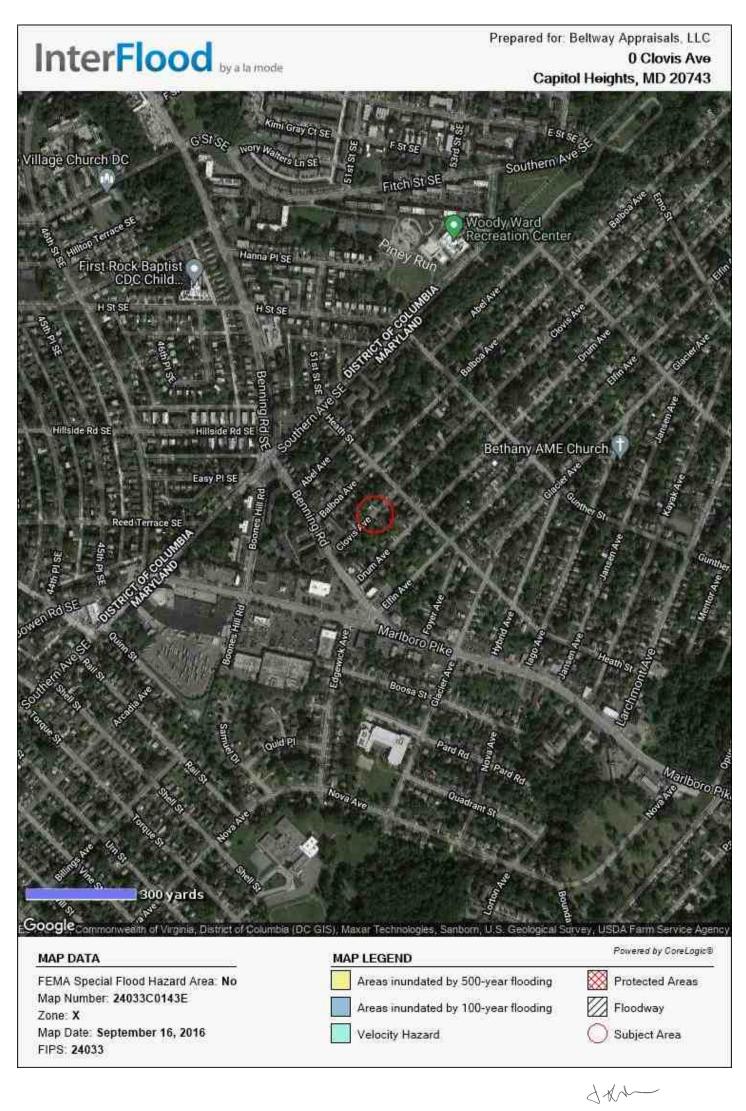

#### LOCATED AT

0 Clovis Ave Capitol Heights, MD 20743 LTS 17 THRU 23, GRID F1, BLOCK 33