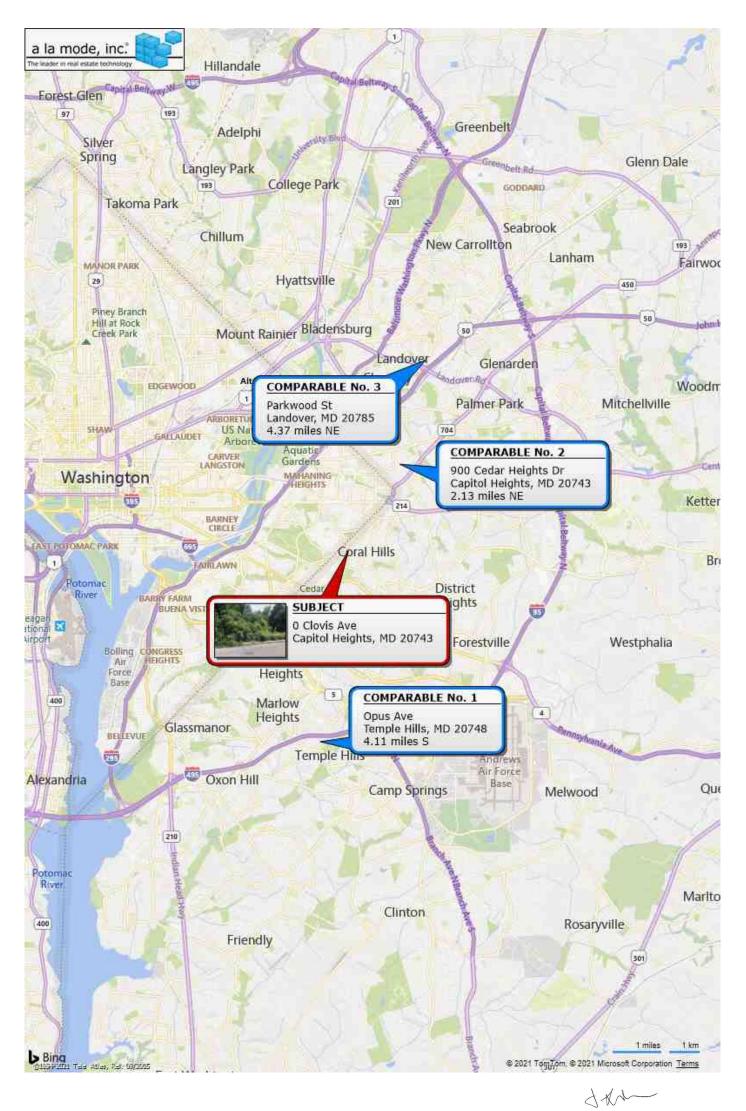

#### LOCATED AT

0 Clovis Ave Capitol Heights, MD 20743 LTS 17 THRU 23, GRID F1, BLOCK 33