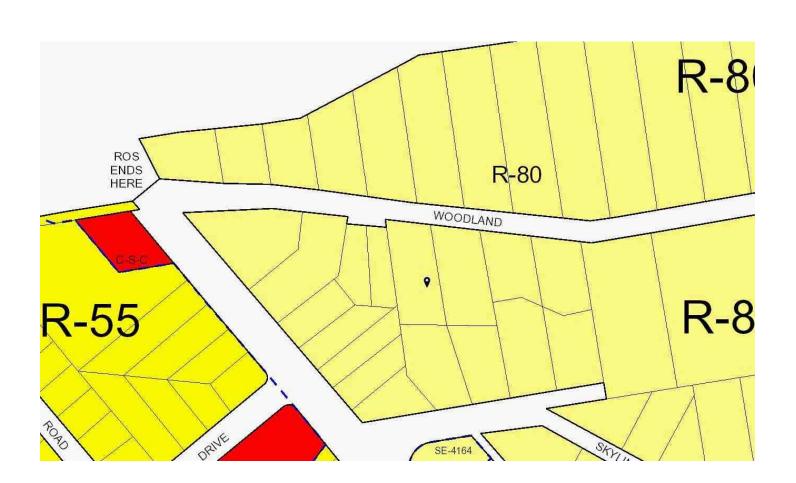

#### **LOCATED AT**

Woodland Road Assemblage Parcel Suitland, Md 20746 Map 89, Grid C2, Subdiv 5990, \*LTS 20-21; Plat A-0089