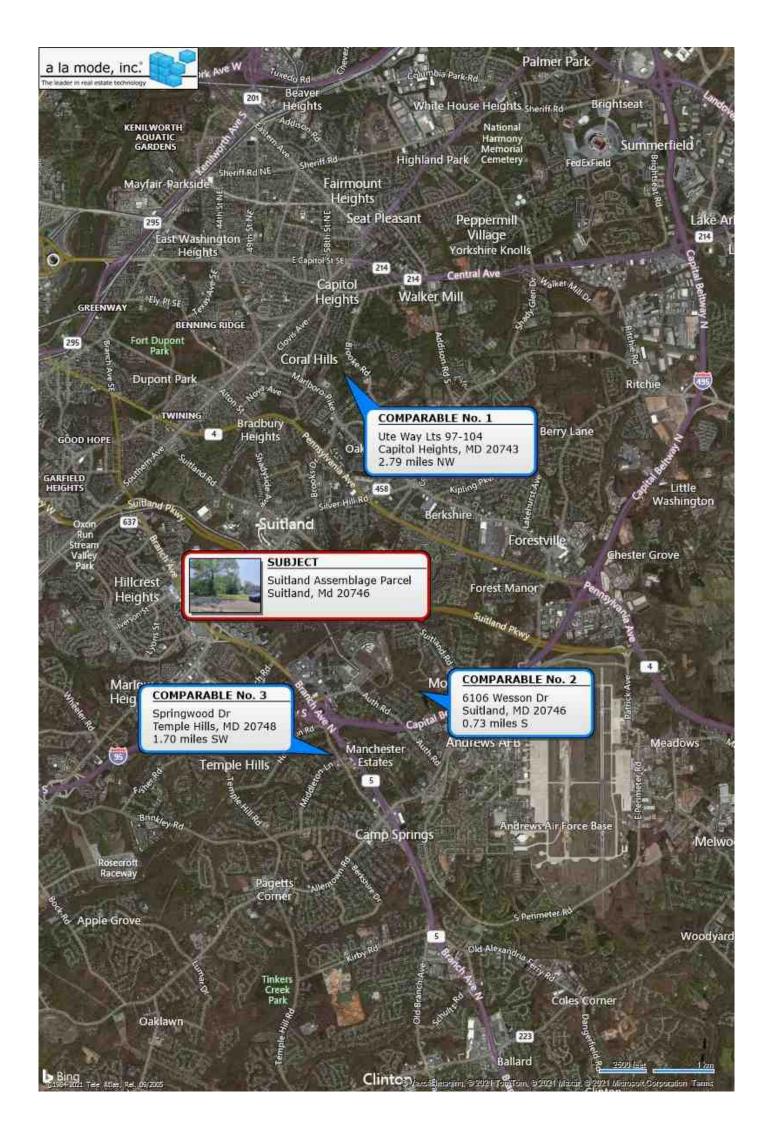

W, 222.46 feet to the point of beginning; Containing 12,385 Square feet.

Also described of record as parts of Lots 20 and 21, in Block "B", "Addition to Morningside" subdivision, as per the plat recorded in Plat Book BB 7, at folio 003.

# **Location Map**

| Borrower         | N/A                             |                        |          |                |
|------------------|---------------------------------|------------------------|----------|----------------|
| Property Address | Woodland Road Assemblage Parcel |                        |          |                |
| City             | Suitland                        | County Prince George's | State Md | Zip Code 20746 |
| Lender/Client    | Prince Georges County           |                        |          |                |



# **Appraiser License**

| Borrower         | N/A                             |                        |          |                |  |
|------------------|---------------------------------|------------------------|----------|----------------|--|
| DUITUWEI         | IN/A                            |                        |          |                |  |
| Property Address | Woodland Road Assemblage Parcel |                        |          |                |  |
| City             | Suitland                        | County Prince George's | State Md | Zip Code 20746 |  |
| Lender/Client    | Prince Georges County           |                        |          |                |  |

09/04/2018 5,234,168

COMMISSION OF RE APPRAISERS & HOME INSPECTORS

10 02 11559 MESSAGE(S):

JASON D LEWI