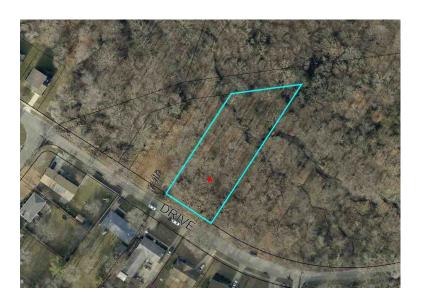

#### **LOCATED AT**

Woodland Road Assemblage Parcel Suitland, Md 20746 Map 89, Grid C2, Subdiv 5990, \*LTS 20-21; Plat A-0089