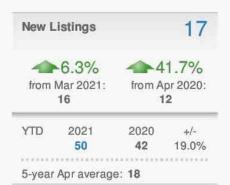

-----------|------------------------|----------|----------------|--|
| Property Address | Woodland Road Assemblage Parcel |                        |          |                |  |
| City             | Suitland                        | County Prince George's | State Md | Zip Code 20746 |  |
| Lender/Client    | Prince Georges County           |                        |          |                |  |





# **Green Infrastructure Plan Boundaries**

Floodplain

Comments:

PGATLAS.ORG

Comments: PGATLAS.ORG





**Slope** 

**Tree Canopy** 

Comments: PGATLAS.ORG

Comments: PGATLAS.ORG

# **RBIntel Local Market Insight**

# Local Market Insight

# Presented by **Thomas Weigand**

# April 2021

20746 - Detached

Treffer Appraisal Group Email: tweigand@treffergroup.com Work Phone: 410-544-7744







| Medi<br>Sold | an<br>Price                  | \$341,000<br> |       |  |  |
|--------------|------------------------------|---------------|-------|--|--|
| 4            | 5.7%                         |               |       |  |  |
|              | Mar 2021:<br>3 <b>22,500</b> |               |       |  |  |
| YTD          | 2021                         | 2020          | +/-   |  |  |
|              | \$339,550                    | \$289,500     | 17.3% |  |  |

# Summary

In 20746, the median sold price for Detached properties for April was \$341,000, representing an increase of 5.7% compared to last month and an increase of 6.6% from Apr 2020. The average days on market for units sold in April was 26 days, 41% below the 5-year April average of 44 days. There was a 118.2% month ov