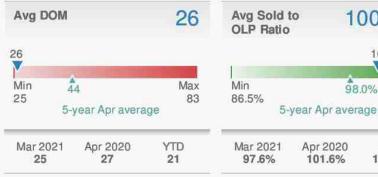

the 5-year April average of 44 days. There was a 118.2% month over month increase in new contract activity with 24 New Pendings; a 73.3% MoM increase in All Pendings (new contracts + contracts carried over from March) to 26; and a 41.7% decrease in supply to 7 active units.

This activity resulted in a Contract Ratio of 3.71 pendings per active listing, up from 1.25 in March and an increase from 0.80 in April 2020. The Contract Ratio is 107% higher than the 5-year April average of 1.79. A higher Contract Ratio signifies a relative increase in contract activity compared to supply, and indicates the market is moving in the seller's favor. A lower Contract Ratio signifies a relative decrease in contract activity compared to supply, and indicates the market is moving in the buyer's favor.





Copyright @ 2021 MarketStats by ShowingTime. All Rights Reserved. Data Source: Bright MLS. Statistics calculated May 06, 2021



YTD

100 3%

100.4%

98.0% 104.0%

100.4%

# **RBIntel Market Report**

# Market Statistics - Detailed Report



# 1st Quarter 2021

20746, Suitland, MD

## Sold Summary

|                            | Q1 2021      | Q1 2020      | % Change |
|----------------------------|--------------|--------------|----------|
| Sold Dollar Volume         | \$15,594,312 | \$18,551,340 | -15.94%  |
| Avg Sold Price             | \$307,525    | \$278,950    | 10.24%   |
| Median Sold Price          | \$310,000    | \$290,000    | 6.90%    |
| Units Sold                 | 51           | 66           | -22.73%  |
| Avg Days on Market         | 24           | 32           | -25.0