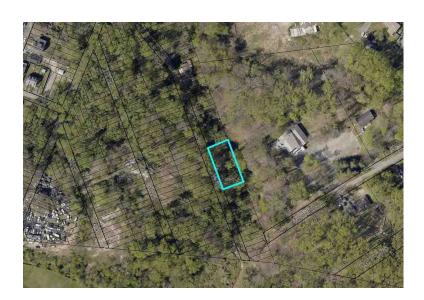

#### **LOCATED AT**

Woodland Road Assemblage Parcel Suitland, Md 20746 Map 89, Grid C2, Subdiv 5990, \*LTS 20-21; Plat A-0089