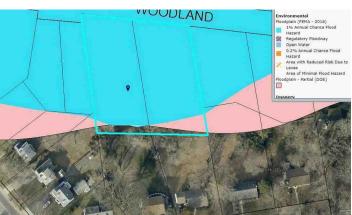

ty             | Suitland                        | County Prince George's | State Md | Zip Code 20746 |
| Lender/Client    | Prince Georges County           |                        |          |                |



# **Photograph Addendum**

| Borrower         | N/A                             |                        |          |                |  |
|------------------|---------------------------------|------------------------|----------|----------------|--|
| Property Address | Woodland Road Assemblage Parcel |                        |          |                |  |
| City             | Suitland                        | County Prince George's | State Md | Zip Code 20746 |  |
| Lender/Client    | Prince Georges County           |                        |          |                |  |





# **Green Infrastructure Plan Boundaries**

Floodplain

Comments:

PGATLAS.ORG

Comments: PGATLAS.ORG





**Slope** 

**Tree Canopy** 

Comments: PGATLAS.ORG

Comments: PGATLAS.ORG

# **RBIntel Local Market Insight**

# Local Market Insight

# Presented by **Thomas Weigand**

# April 2021

20746 - Detached

Treffer Appraisal Group Email: tweigand@treffergroup.com Work Phone: 410-544-7744







| Medi<br>Sold | an<br>Price                  | \$341,000<br> |       |  |  |
|--------------|------------------------------|---------------|-------|--|--|
| 4            | 5.7%                         |               |       |  |  |
|              | Mar 2021:<br>3 <b>22,500</b> |               |       |  |  |
| YTD          | 2021                         | 2020          | +/-   |  |  |
|