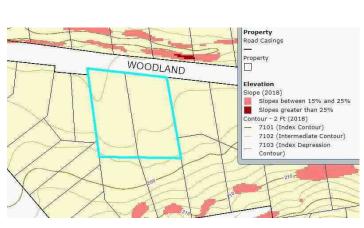

Lender/Client    | Prince Georges County           |                        |          |                |



# **Photograph Addendum**

| Borrower         | N/A                             |                        |          |                |  |
|------------------|---------------------------------|------------------------|----------|----------------|--|
| Property Address | Woodland Road Assemblage Parcel |                        |          |                |  |
| City             | Suitland                        | County Prince George's | State Md | Zip Code 20746 |  |
| Lender/Client    | Prince Georges County           |                        |          |                |  |





# **Green Infrastructure Plan Boundaries**

Floodplain

Comments:

PGATLAS.ORG

Comments: PGATLAS.ORG





**Slope** 

**Tree Canopy** 

Comments: PGATLAS.ORG

Comments: PGATLAS.ORG

# **RBIntel Local Market Insight**

# Local Market Insight

# Presented by **Thomas Weigand**

# April 2021

20746 - Detached

Treffer Appraisal Group Email: tweigand@treffergroup.com Work Phone: 410-544-7744







| Medi<br>Sold | an<br>Price                  | \$341,000<br> |       |  |  |
|--------------|------------------------------|---------------|-------|--|--|
| 4            | 5.7%                         |               |       |  |  |
|              | Mar 2021:<br>3 <b>22,500</b> |               |       |  |  |
| YTD          | 2021                         | 2020          | +/-   |  |  |
|              | \$339,550                    | \$289,500     | 17.3% |  |  |

# Summary

In 20746, the median sol