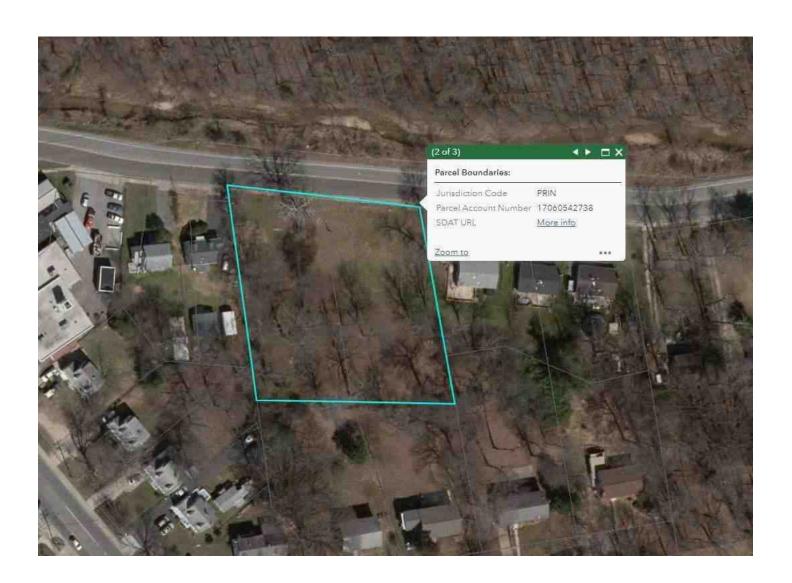

#### **LOCATED AT**

Woodland Road Assemblage Parcel Suitland, Md 20746 Map 89, Grid C2, Subdiv 5990, \*LTS 20-21; Plat A-0089