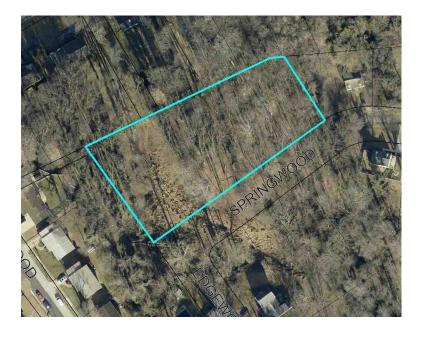

#### **LOCATED AT**

Woodland Road Assemblage Parcel Suitland, Md 20746 Map 89, Grid C2, Subdiv 5990, \*LTS 20-21; Plat A-0089