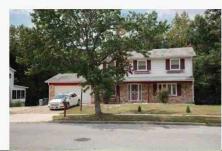

provide for and encourage variation in the size, shape, and width of one-family detached residential subdivision lots, in order to better utilize the natural terrain;
- (B) To facilitate the planning of one-family residential developments with medium-sized lots and dwellings of various sizes and styles;
- (C) To encourage the preservation of trees and open spaces; and
- (D) To prevent soil erosion and stream valley flooding.



Zoning Ordinance 27-4—26 Prince George's County, Maryland

CB-013-2019 (DR-2) has not yet taken effect and is subject to revisions via further legislative action of the Council.

# **Proposed Zoning District - Page 2**

Part 27-4 Zones and Zone Regulations Sec. 27-4200 Base Zones 27-4202 Residential Base Zones 27-4202(c) Residential, Single-Family-95 (RSF-95) Zone





# (2) Intensity and Dimensional Standards

| Standard[1]                                          | Single-Family<br>Detached Dwelling | Other Uses     |
|------------------------------------------------------|------------------------------------|----------------|
| Density, max. (du/ac of net lot area)                | 4.58                               | No requirement |
| Net lot area, min. (sf)                              | 9,500                              | 9,500          |
| 📵 Lot width, min. (ft)                               | 75                                 | 75             |
| Lot frontage (width) at front street line, min. (ft) | 60                                 | 60             |
| Lot coverage, max. (% of net lot area)               | 30