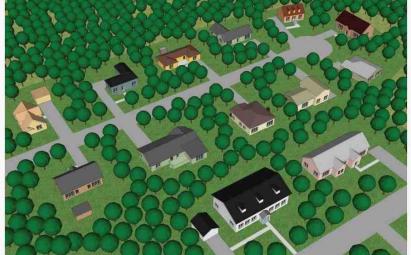

1-1989; CB-84-1990; CB-47-1996)

# **Proposed Zoning District - Page 1**

Part 27-4 Zones and Zone Regulations Sec. 27-4200 Base Zones 27-4202 Residential Base Zones 27-4202(c) Residential, Single-Family-95 (RSF-95) Zone

## (c) Residential, Single-Family-95 (RSF-95) Zone

## (1) Purposes

The purposes of the Residential, Single-Family-95 (RSF-95) Zone are:

- (A) To provide for and encourage variation in the size, shape, and width of one-family detached residential subdivision lots, in order to better utilize the natural terrain;
- (B) To facilitate the planning of one-family residential developments with medium-sized lots and dwellings of various sizes and styles;
- (C) To encourage the preservation of trees and open spaces; and
- (D) To prevent soil erosion and stream valley flooding.



Zoning Ordinance 27-4—26 Prince George's County, Maryland

CB-013-2019 (DR-2) has not yet taken effect and is subject to revisions via further legislative action of the Council.

# **Proposed Zoning District - Page 2**

Part 27-4 Zones and Zone Regulations Sec. 27-4200 Base Zones 27-4202 Residential Base Zones 27-4202(c) Residential, Single-Family-95 (RSF-95) Zone





# (2) Intensity and Dimensional Standards

| Standard[1]                                          | Single-Family<br>Detached Dwelling | Other Uses     |
|------------------------------------------------------|------------------------------------|----------------|
| Density, max. (du/ac of net lot area)                | 4.58                               | No requirement |
| Net lot area, min. (sf)