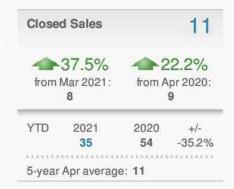

-------|------------------------|----------|----------------|--|
| Property Address | Woodland Road Assemblage Parcel |                        |          |                |  |
| City             | Suitland                        | County Prince George's | State Md | Zip Code 20746 |  |
| Lender/Client    | Prince Georges County           |                        |          |                |  |





# **Green Infrastructure Plan Boundaries**

Floodplain

Comments:

PGATLAS.ORG

Comments: PGATLAS.ORG





**Slope** 

**Tree Canopy** 

Comments: PGATLAS.ORG

Comments: PGATLAS.ORG

# **RBIntel Local Market Insight**

# Local Market Insight

# Presented by **Thomas Weigand**

# April 2021

20746 - Detached

Treffer Appraisal Group Email: tweigand@treffergroup.com Work Phone: 410-544-7744







| Medi<br>Sold | an<br>Price                  | \$341,000<br> |       |  |  |
|--------------|------------------------------|---------------|-------|--|--|
| 4            | 5.7%                         |               |       |  |  |
|              | Mar 2021:<br>3 <b>22,500</b> |               |       |  |  |
| YTD          | 2021                         | 2020          | +/-   |  |  |
|              | \$339,550                    | \$289,500     | 17.3% |  |  |

# Summary

In 20746, the median sold price for Detached properties for April was \$341,000, representing an increase of 5.7% compared to last month and an increase of 6.6% from Apr 2020. The average days on market for units sold in April was 26 days, 41% below the 5-year April average of 44 days. There was a 118.2% month over m