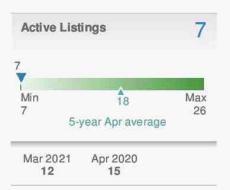

ow the 5-year April average of 44 days. There was a 118.2% month over month increase in new contract activity with 24 New Pendings; a 73.3% MoM increase in All Pendings (new contracts + contracts carried over from March) to 26; and a 41.7% decrease in supply to 7 active units.

This activity resulted in a Contract Ratio of 3.71 pendings per active listing, up from 1.25 in March and an increase from 0.80 in April 2020. The Contract Ratio is 107% higher than the 5-year April average of 1.79. A higher Contract Ratio signifies a relative increase in contract activity compared to supply, and indicates the market is moving in the seller's favor. A lower Contract Ratio signifies a relative decrease in contract activity compared to supply, and indicates the market is moving in the buyer's favor.





Copyright @ 2021 MarketStats by ShowingTime. All Rights Reserved. Data Source: Bright MLS. Statistics calculated May 06, 2021



YTD

100 3%

100.4%

98.0% 104.0%

100.4%

# **RBIntel Market Report**

# Market Statistics - Detailed Report



# 1st Quarter 2021

20746, Suitland, MD

## Sold Summary

|                            | Q1 2021      | Q1 2020      | % Change |
|----------------------------|--------------|--------------|----------|
| Sold Dollar Volume         | \$15,594,312 | \$18,551,340 | -15.94%  |
| Avg Sold Price             | \$307,525    | \$278,950    | 10.24%   |
| Median Sold Price          | \$310,000    | \$290,000    | 6.90%    |
| Units Sold                 | 51           | 66           | -22.73%  |
| Avg Days on Market         | 24           | 32           | -25