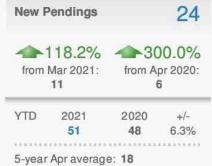

---------|------------------------|----------|----------------|--|
| Property Address | Woodland Road Assemblage Parcel |                        |          |                |  |
| City             | Suitland                        | County Prince George's | State Md | Zip Code 20746 |  |
| Lender/Client    | Prince Georges County           |                        |          |                |  |





# **Green Infrastructure Plan Boundaries**

Floodplain

Comments:

PGATLAS.ORG

Comments: PGATLAS.ORG





**Slope** 

**Tree Canopy** 

Comments: PGATLAS.ORG

Comments: PGATLAS.ORG

# **RBIntel Local Market Insight**

# Local Market Insight

# Presented by **Thomas Weigand**

# April 2021

20746 - Detached

Treffer Appraisal Group Email: tweigand@treffergroup.com Work Phone: 410-544-7744







| Medi<br>Sold | an<br>Price                  | \$341,000<br> |       |  |  |
|--------------|------------------------------|---------------|-------|--|--|
| 4            | 5.7%                         |               |       |  |  |
|              | Mar 2021:<br>3 <b>22,500</b> |               |       |  |  |
| YTD          | 2021                         | 2020          | +/-   |  |  |
|              | \$339,550                    | \$289,500     | 17.3% |  |  |

# Summary

In 20746, the median sold price for Detached properties for April was \$341,000, representing an increase of 5.7% compared to last month and an increase of 6.6% from Apr 2020. The average days on market for units sold in April was 26 days, 41% below the 5-year April average of 44 days. There was a 118.2% month over