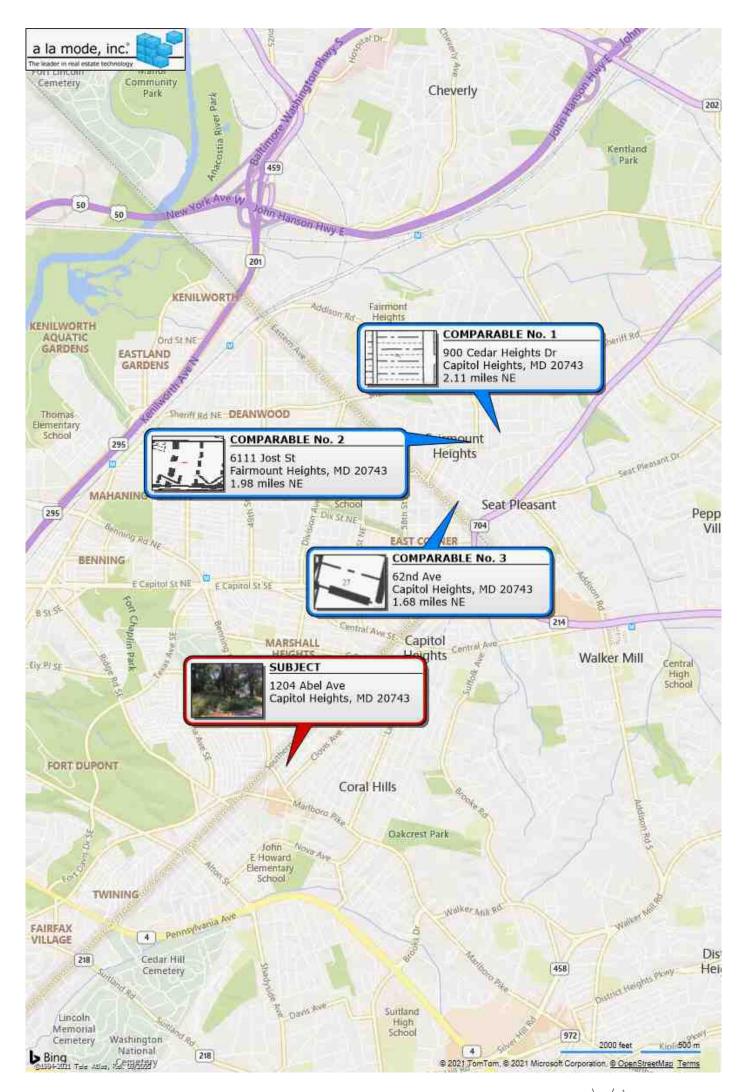

#### **LOCATED AT**

1204 Abel Ave Capitol Heights, MD 20743 Lts 1 & Lts 42 to 46 L 3089 F 106