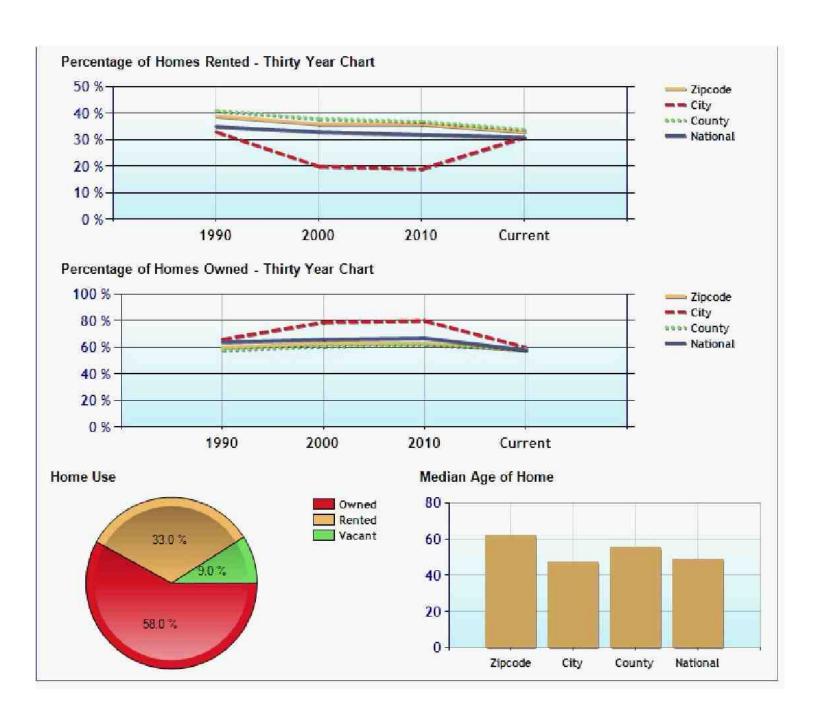

l Institute relating to review by its duly authorized representatives.
- As of the date of this report, I Jacquelin Sonceau has completed the continuing education program for Designated Members of the Appraisal Institute.

|                      | esign.alamod | e.com/verify | Serial:ED70A06C |
|----------------------|--------------|--------------|-----------------|
| (                    | X /          | M            |                 |
| Signature            | 7            |              |                 |
| Name Jacquelin Sonce | eau, SRA     |              |                 |

Date Signed <u>06/11/2021</u> State Certification #

Or State License #

30012316

| State |
|-------|
| State |
|       |

State MD

State

#### bright MLS Housing - Page 1





## bright MLS Housing - Page 2



## **Tax Record**

| View         | Map      |             | V         | iew Ground    | Rent Redemp              | otion                  |             |              | View GroundRent             | Registration |          |
|--------------|----------|-------------|-----------|---------------|--------------------------|------------------------|-------------|--------------|-----------------------------|--------------|----------|
| Special      | Tax Re   | ecapture:   | None      |               |                          |                        |             |              |                             |              |          |
| Account      | Identif  | ier:        |           | Distr         | ict - 18 Accou           | ınt Number - 1         | 998707      |              |