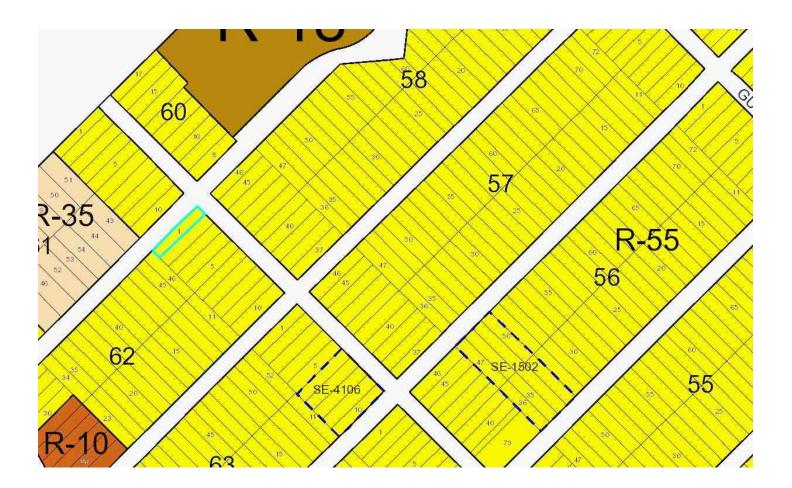

#### **LOCATED AT**

1204 Abel Ave Capitol Heights, MD 20743 Lts 1 & Lts 42 to 46 L 3089 F 106