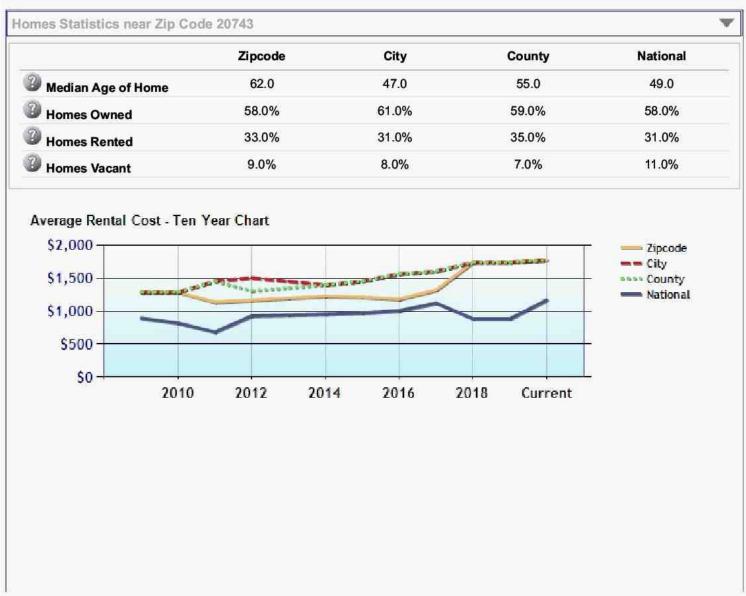

o the requirements of the Appraisal Institute relating to review by its duly authorized representatives.
- As of the date of this report, I Jacquelin Sonceau has completed the continuing education program for Designated Members of the Appraisal Institute.

|                      | esign.alamod | e.com/verify | Serial:ED70A06C |
|----------------------|--------------|--------------|-----------------|
| (                    | X /          | M            |                 |
| Signature            | 7            |              |                 |
| Name Jacquelin Sonce | eau, SRA     |              |                 |

Date Signed <u>06/11/2021</u> State Certification #

Or State License #

30012316

| State |
|-------|
| State |
|       |

State MD

State

#### bright MLS Housing - Page 1





## bright MLS Housing - Page 2



## **Tax Record**

| View         | Map      |             | V         | iew Ground    | Rent Redemp              | otion                  |             |              | View GroundRent             | Registration |          |
|--------------|----------|-------------|-----------|---------------|--------------------------|------------------------|-------------|--------------|-----------------------------|--------------|----------|
| Special      | Tax Re   | ecapture:   | None      |               |                          |                        |             |              |                             |              |          |
| Account      | Identif  | ier:        |           | Distr         | ict - 18 Accou           | ınt Number - 1         | 99