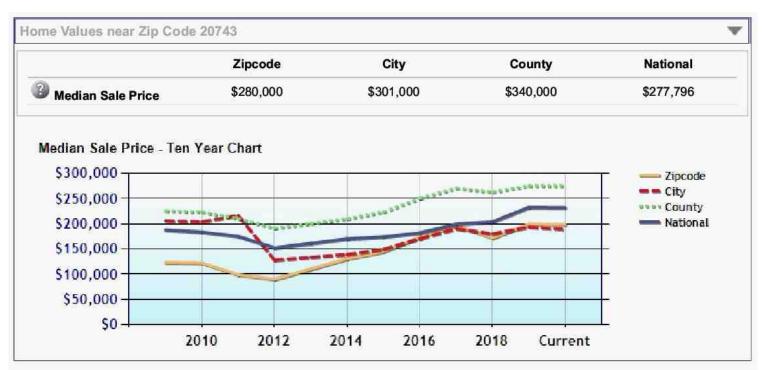

to the requirements of the Appraisal Institute relating to review by its duly authorized representatives.
- As of the date of this report, I Jacquelin Sonceau has completed the continuing education program for Designated Members of the Appraisal Institute.

|                      | esign.alamod | e.com/verify | Serial:ED70A06C |
|----------------------|--------------|--------------|-----------------|
| (                    | X /          | M            |                 |
| Signature            | 7            |              |                 |
| Name Jacquelin Sonce | eau, SRA     |              |                 |

Date Signed <u>06/11/2021</u> State Certification #

Or State License #

30012316

| State |
|-------|
| State |
|       |

State MD

State

#### bright MLS Housing - Page 1





## bright MLS Housing - Page 2



## **Tax Record**

| View         | Map      |             | V         | iew Ground    | Rent Redemp              | otion                  |             |              | View GroundRent             | Registration |          |
|--------------|----------|-------------|-----------|---------------|--------------------------|------------------------|-------------|--------------|-----------------------------|--------------|----------|
| Special      | Tax Re   | ecapture:   | None      |               |                          |                        |             |              |                             |              |          |
| Account      | Identif  | ier:        |           | Distr         | ict - 18 Accou           | ınt Number - 1         |