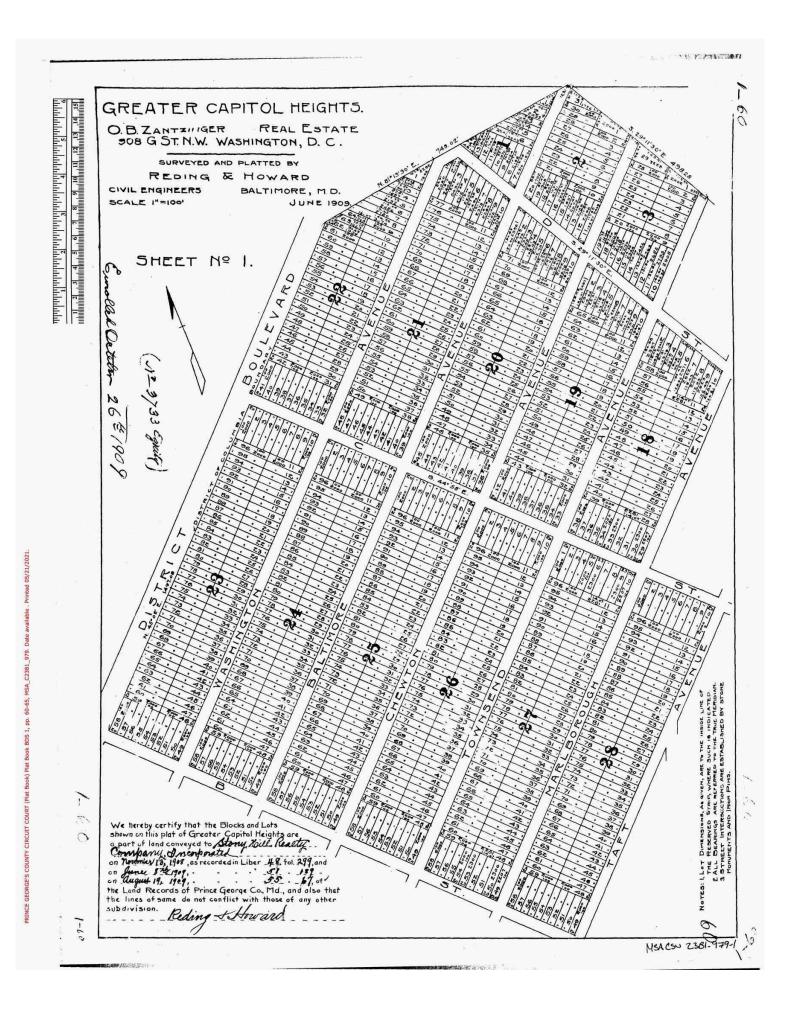

### LOCATED AT

Lots 40-42, Block 35 Gunther Street Capitol Heights, MD 20743 Map 72, Grid F3, Subdiv 1800, Block 35, Lots 40 Thru 42; Plat A-0867