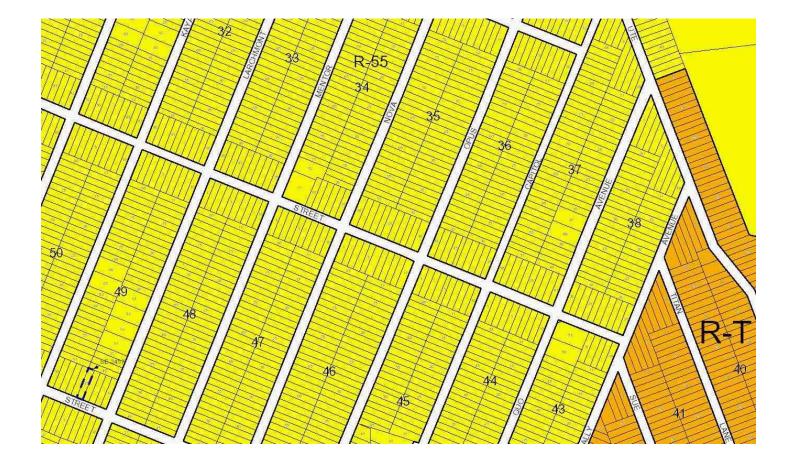

mall-lot residential subdivisions; promotes high density, single-family detached dwellings.

- Standard lot sizes 6,500 square feet
- Maximum dwelling units per net acre 6.70
- Estimated average dwelling units per acre 4.2

| Borrower         | N/A                                 |                        |          |                |  |
|------------------|-------------------------------------|------------------------|----------|----------------|--|
| Property Address | Lots 40-42, Block 35 Gunther Street |                        |          |                |  |
| City             | Capitol Heights                     | County Prince George's | State MD | Zip Code 20743 |  |
| Lender/Client    | Prince Georges County               |                        |          |                |  |



| Borrower         | N/A                                 |                        |          |                |  |
|------------------|-------------------------------------|------------------------|----------|----------------|--|
| Property Address | Lots 40-42, Block 35 Gunther Street |                        |          |                |  |
| City             | Capitol Heights                     | County Prince George's | State MD | Zip Code 20743 |  |
| Lender/Client    | Prince Georges County               |                        |          |                |  |



| Borrower         | N/A                                 |                        |          |                |  |
|------------------|-------------------------------------|------------------------|----------|-----------