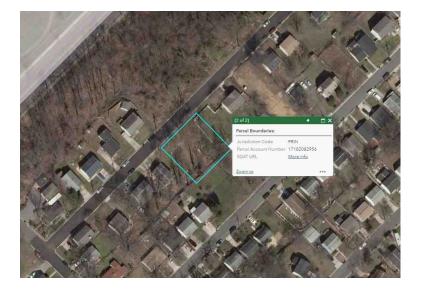

# **APPRAISAL OF REAL PROPERTY**

### LOCATED AT

Lots 40-42, Block 35 Gunther Street Capitol Heights, MD 20743 Map 72, Grid F3, Subdiv 1800, Block 35, Lots 40 Thru 42; Plat A-0867