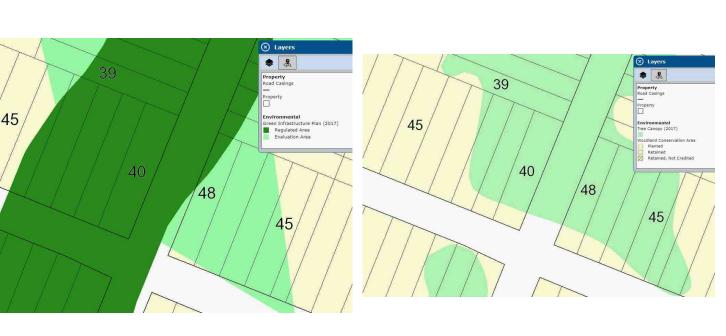

### LOCATED AT

Lots 40-42, Block 35 Gunther Street Capitol Heights, MD 20743 Map 72, Grid F3, Subdiv 1800, Block 35, Lots 40 Thru 42; Plat A-0867