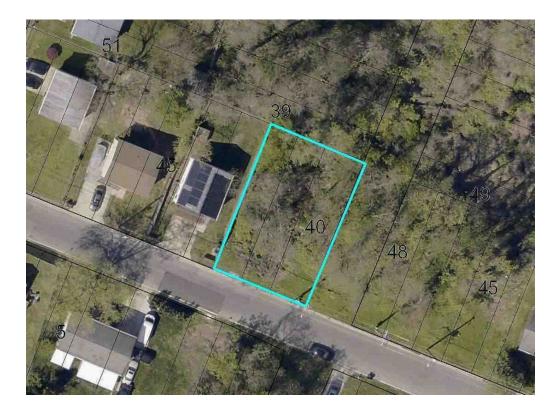

### LOCATED AT

Lots 40-42, Block 35 Gunther Street Capitol Heights, MD 20743 Map 72, Grid F3, Subdiv 1800, Block 35, Lots 40 Thru 42; Plat A-0867