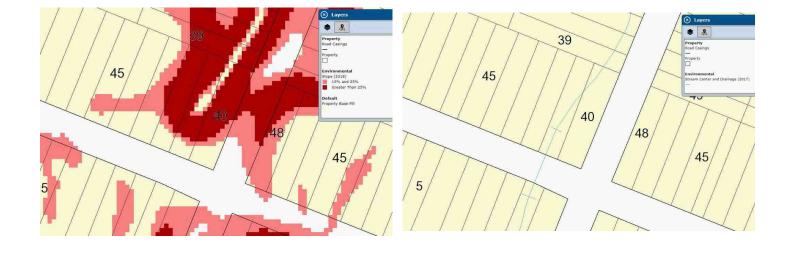

### LOCATED AT

Lots 40-42, Block 35 Gunther Street Capitol Heights, MD 20743 Map 72, Grid F3, Subdiv 1800, Block 35, Lots 40 Thru 42; Plat A-0867