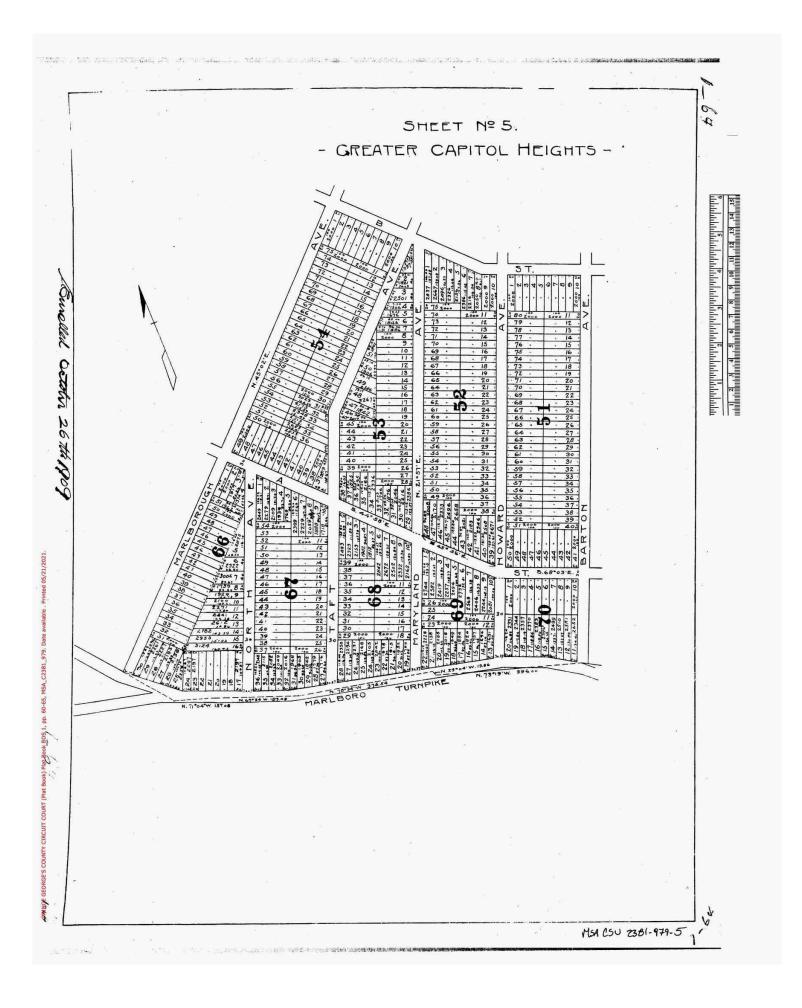

### LOCATED AT

Lots 40-42, Block 35 Gunther Street Capitol Heights, MD 20743 Map 72, Grid F3, Subdiv 1800, Block 35, Lots 40 Thru 42; Plat A-0867