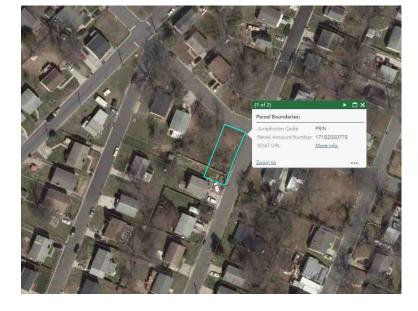

# **APPRAISAL OF REAL PROPERTY**

### LOCATED AT

Lots 40-42, Block 35 Gunther Street Capitol Heights, MD 20743 Map 72, Grid F3, Subdiv 1800, Block 35, Lots 40 Thru 42; Plat A-0867