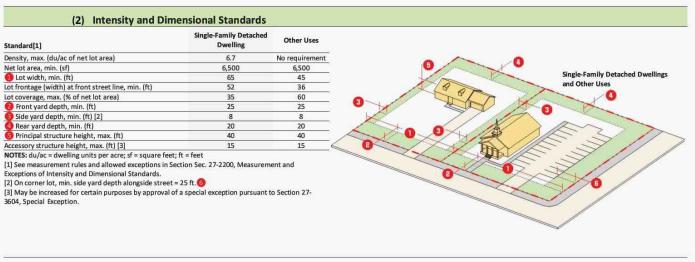

riation in the size, shape, and width of one-family detached residential subdivision lots, in order to better utilize the natural terrain;
- (B) To facilitate the planning of higher density onefamily residential developments with small lots and dwellings of various sizes and styles;
- (C) To encourage the preservation of trees and open spaces; and
- (D) To prevent soil erosion and stream valley flooding.



| <b>Zoning Ordinance</b> |
|-------------------------|
| 27-4-30                 |

Prince George's County, Maryland

CB-013-2019 (DR-2) has not yet taken effect and is subject to revisions via further legislative action of the Council.

Part 27-4 Zones and Zone Regulations Sec. 27-4200 Base Zones 27-4202 Residential Base Zones 27-4202(d) Residential, Single-Family-65 (RSF-65) Zone





| Prince George's County, Maryland | Zoning Ordinance |
|----------------------------------|------------------|
|                                  | 27-4-31          |

CB-013-2019 (DR-2) has not yet taken effect and is subject to revisions via further legislative action of the Council.

Part 27-4 Zones and Zone Regulations Sec. 27-4200 Base Zones 27-4202 Residential Base Zones 27-4202(d) Residential, Single-Family-65 (RSF-65) Zone

|              | (3) References to Other Standard                                 | s             |                                                                       |               |                                                               |
|--------------|------------------------------------------------------------------|---------------|----------