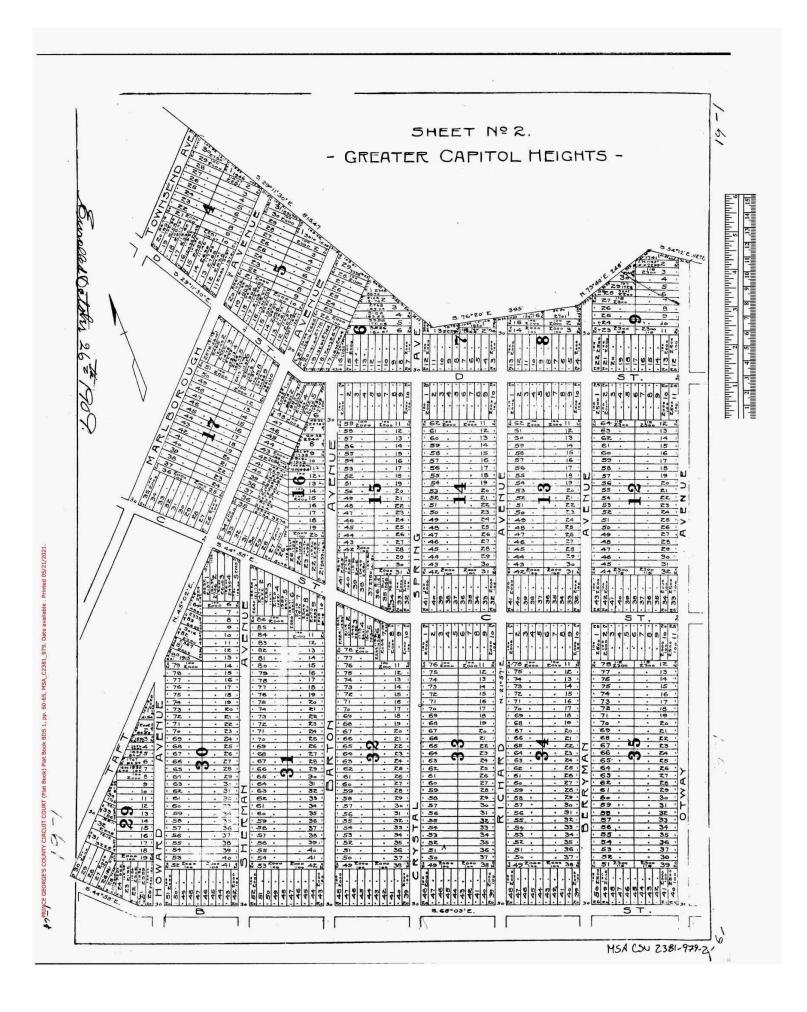

### LOCATED AT

Lots 40-42, Block 35 Gunther Street Capitol Heights, MD 20743 Map 72, Grid F3, Subdiv 1800, Block 35, Lots 40 Thru 42; Plat A-0867