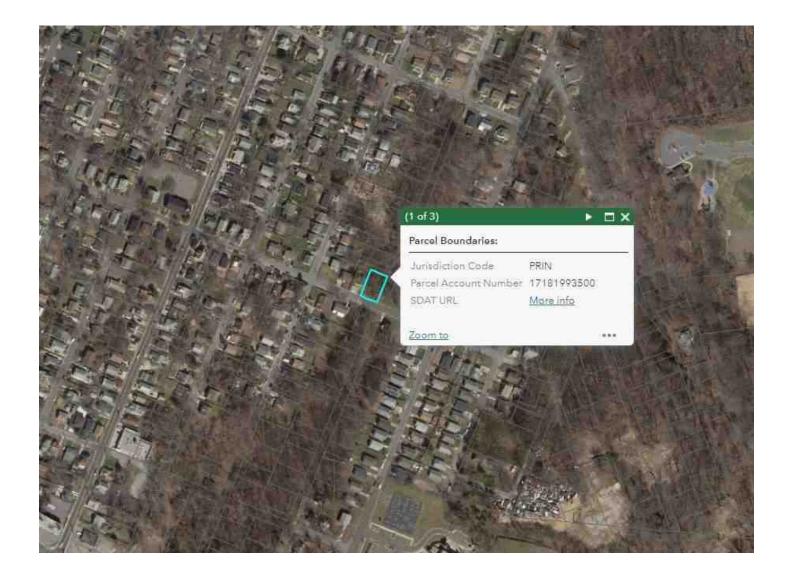

### LOCATED AT

Lots 40-42, Block 35 Gunther Street Capitol Heights, MD 20743 Map 72, Grid F3, Subdiv 1800, Block 35, Lots 40 Thru 42; Plat A-0867