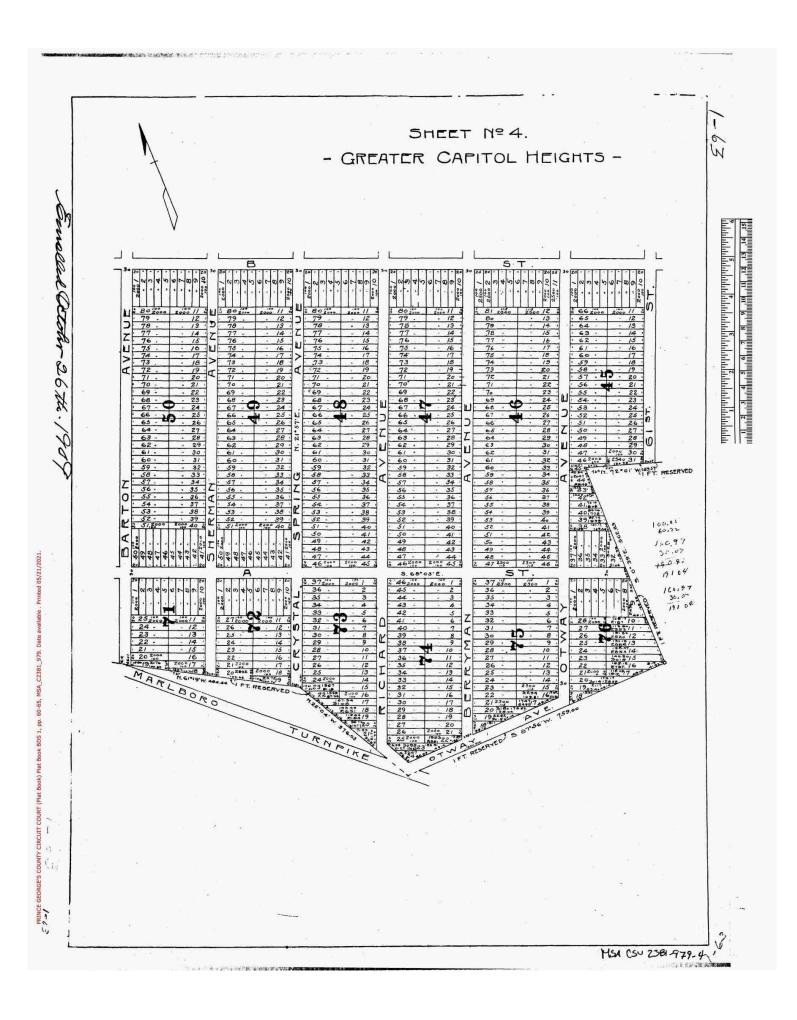

### LOCATED AT

Lots 40-42, Block 35 Gunther Street Capitol Heights, MD 20743 Map 72, Grid F3, Subdiv 1800, Block 35, Lots 40 Thru 42; Plat A-0867