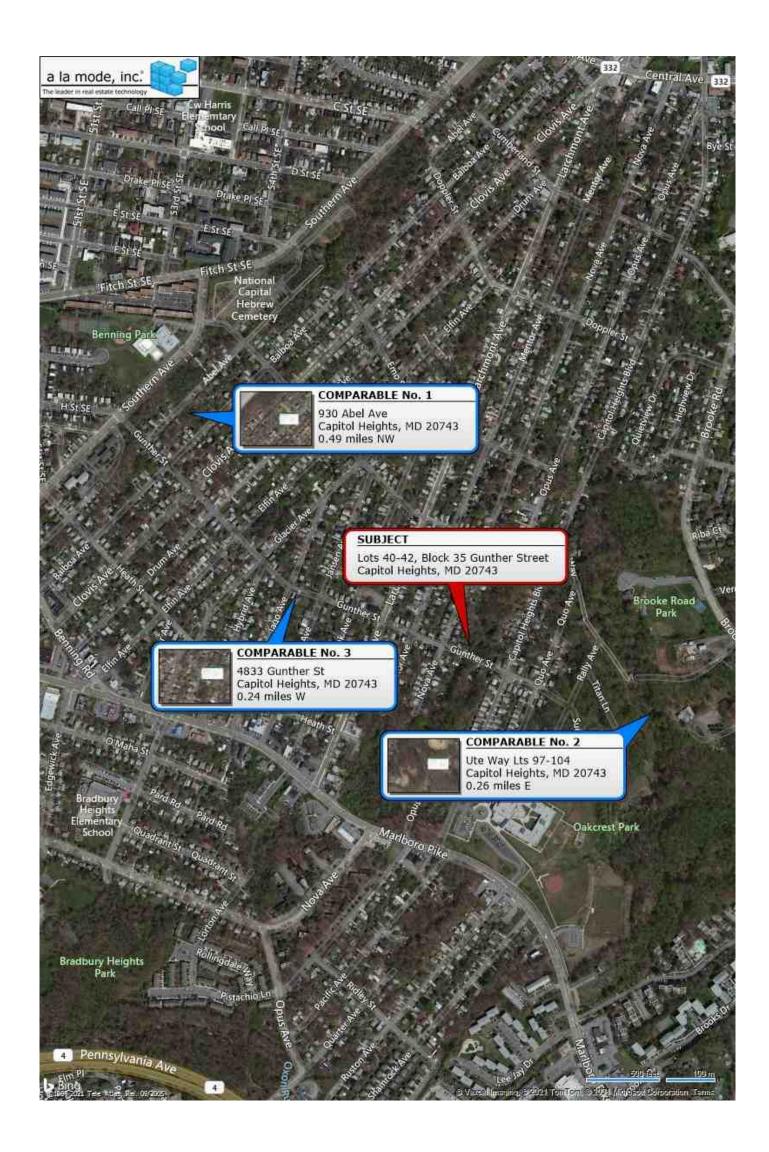

### LOCATED AT

Lots 40-42, Block 35 Gunther Street Capitol Heights, MD 20743 Map 72, Grid F3, Subdiv 1800, Block 35, Lots 40 Thru 42; Plat A-0867