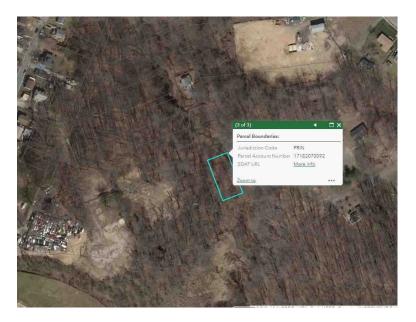

# **APPRAISAL OF REAL PROPERTY**

### LOCATED AT

Lots 40-42, Block 35 Gunther Street Capitol Heights, MD 20743 Map 72, Grid F3, Subdiv 1800, Block 35, Lots 40 Thru 42; Plat A-0867