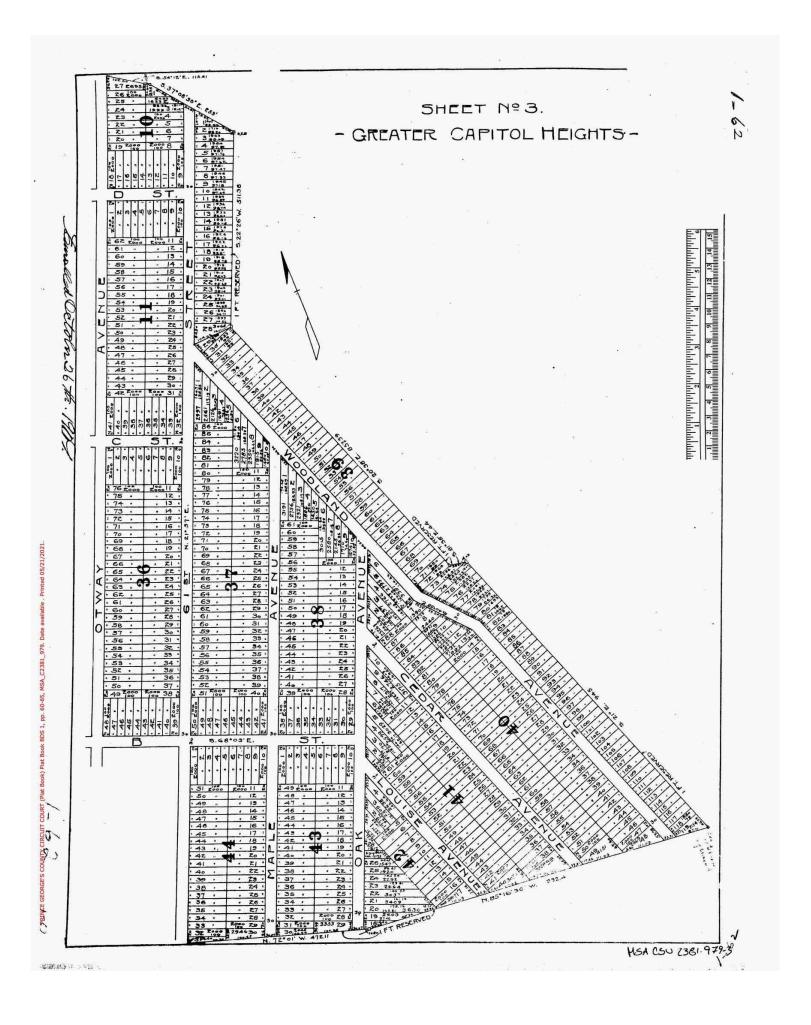

### LOCATED AT

Lots 40-42, Block 35 Gunther Street Capitol Heights, MD 20743 Map 72, Grid F3, Subdiv 1800, Block 35, Lots 40 Thru 42; Plat A-0867