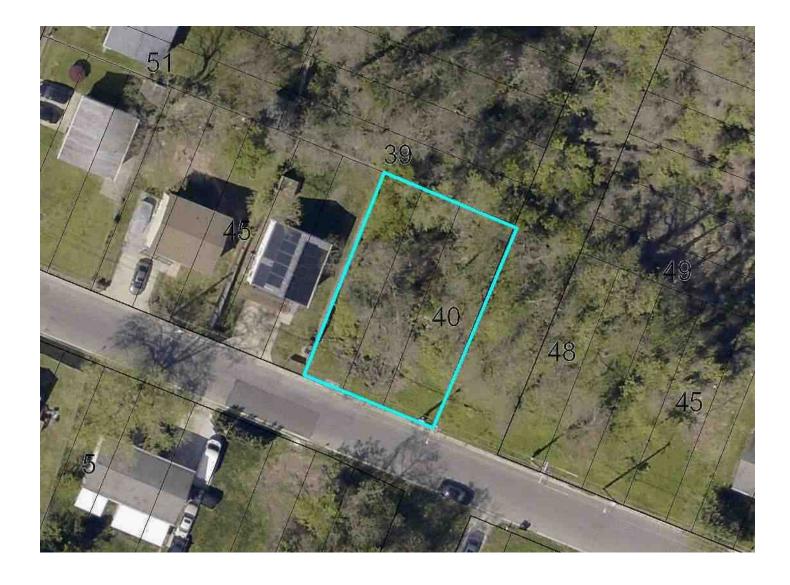

### LOCATED AT

Lots 40-42, Block 35 Gunther Street Capitol Heights, MD 20743 Map 72, Grid F3, Subdiv 1800, Block 35, Lots 40 Thru 42; Plat A-0867