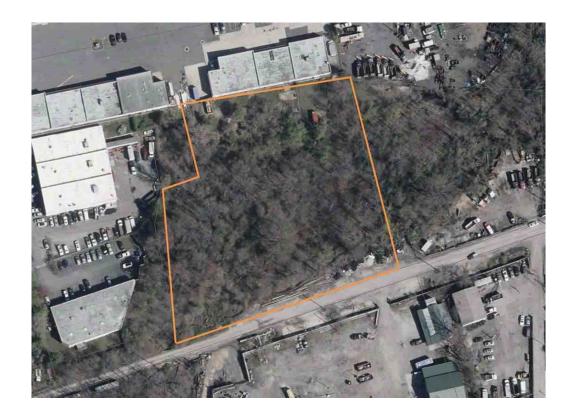

#### **LOCATED AT**

0 Grey Eagle Drive Upper Marlboro, MD 20772 Map 90, Grid B3, Parcel 33, Neighborhood 10006.17