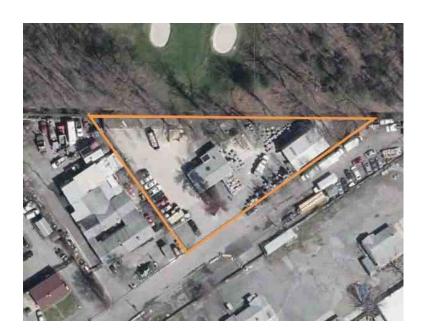

#### **LOCATED AT**

0 Grey Eagle Drive Upper Marlboro, MD 20772 Map 90, Grid B3, Parcel 33, Neighborhood 10006.17