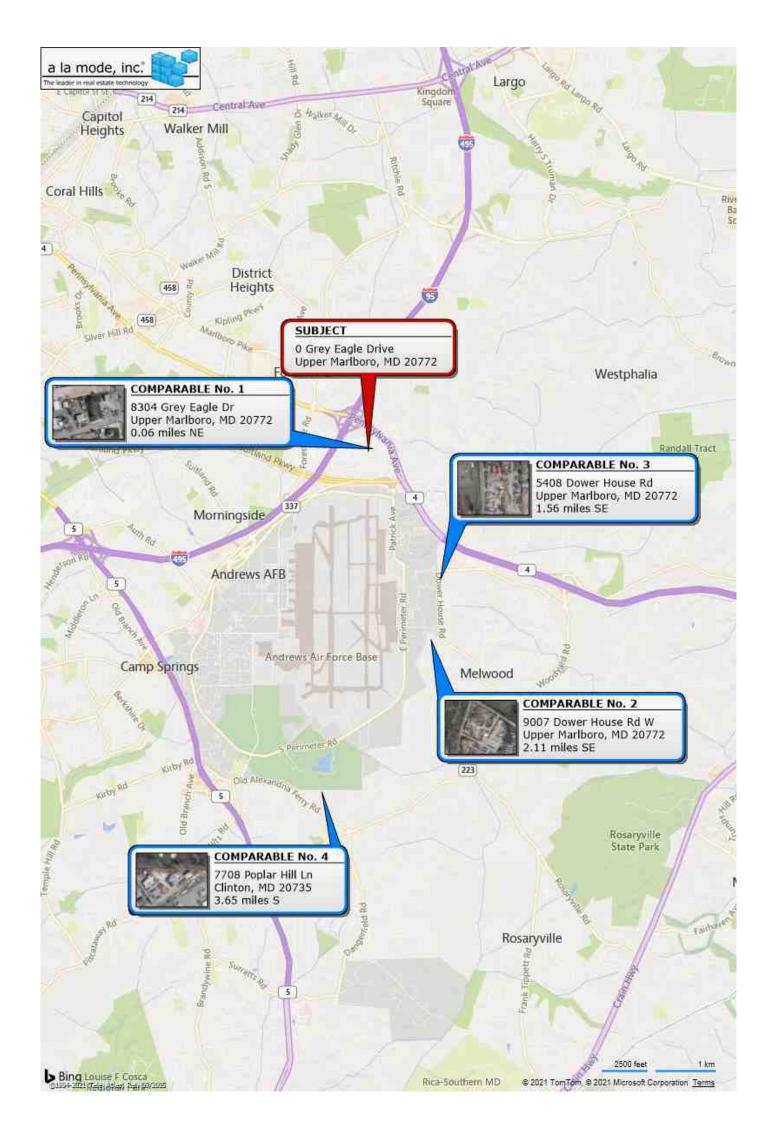

#### **LOCATED AT**

0 Grey Eagle Drive Upper Marlboro, MD 20772 Map 90, Grid B3, Parcel 33, Neighborhood 10006.17