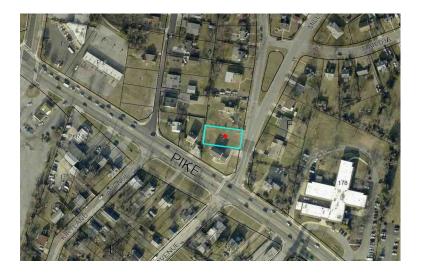

#### **LOCATED AT**

2901 Ritchie Rd District Heights, MD 20747 Map 82, Grid A3, Subdiv 7180, Lot 1; Plat A-3982