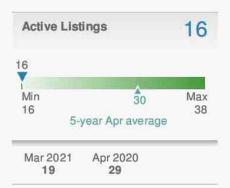

% below the 5-year April average of 30 days. There was an 11.5% month over month decrease in new contract activity with 23 New Pendings; no MoM change in All Pendings (new contracts + contracts carried over from March) with 38; and a 15.8% decrease in supply to 16 active units.

This activity resulted in a Contract Ratio of 2.38 pendings per active listing, up from 2.00 in March and an increase from 1.48 in April 2020. The Contract Ratio is 37% higher than the 5-year April average of 1.73. A higher Contract Ratio signifies a relative increase in contract activity compared to supply, and indicates the market is moving in the seller's favor. A lower Contract Ratio signifies a relative decrease in contract activity compared to supply, and indicates the market is moving in the buyer's favor.







Copyright © 2021 MarketStats by ShowingTime. All Rights Reserved. Data Source: Bright MLS. Statistics calculated May 06, 2021.



### **RBIntel Market Report**

# Market Statistics - Detailed Report



### 1st Quarter 2021

20747, District Heights, MD

#### **Sold Summary**

|                            | Q1 2021      | Q1 2020      | % Change |
|----------------------------|--------------|--------------|----------|
| Sold Dollar Volume         | \$26,946,471 | \$19,635,068 | 37.24%   |
| Avg Sold Price             | \$280,631    | \$239,709    | 17.07%   |
| Median Sold Price          | \$285,000    | \$256,000    | 11.33%   |
| Units Sold                 | 96           | 83           | 15.66%   |
| Avg Days on Market         | 16           | 32           | -50.00%  |
| Avg List Pri