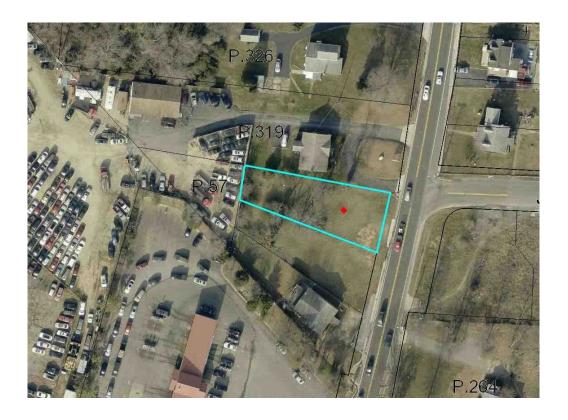

#### **LOCATED AT**

2901 Ritchie Rd District Heights, MD 20747 Map 82, Grid A3, Subdiv 7180, Lot 1; Plat A-3982