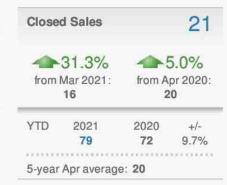

vember 14,1960

W. Banks Md. Registry 1414

#### OWNER'S DEDICATION

We Vito & Philomena V. Rizzi, owners of the property shown and described hereon, hereby adopt this plan of subdursion and establish the minimum building vestiction lines. There are no suits of action, leases, liens, or trusts on the preperty included in this plan of subdivision.

Witnessed:

Vito Peni

\_ alin & Ble,

Oklomena V. Alazi Philomena V. RIDZi

# RIZZI PROPERTY

SPALDING DISTRICT

PRINCE GEORGE'S COUNTY, MAPYLAND

Date: 11/1/60 Scale: 1"= 30"

Walton G. Banks County Surveyor Mariboro, Maryland

#### **RBIntel Local Market Insight**

### Local Market Insight

# Presented by Thomas Weigand

# April 2021

20747 - Detached

# -

Treffer Appraisal Group Email: tweigand@treffergroup.com Work Phone: 410-544-7744







| Media<br>Sold |                                    | \$354,000                      |     |  |  |  |
|---------------|------------------------------------|--------------------------------|-----|--|--|--|
| from          | 9.8%<br>Mar 2021:<br><b>22,500</b> | 18.0% from Apr 2020: \$299,999 |     |  |  |  |
| YTD           | 2021<br>\$325,000                  | 2020<br><b>\$280,000</b>       | +/- |  |  |  |

### Summary

In 20747, the median sold price for Detached properties for April was \$354,000, representing an increase of 9.8% compared to last month and an increase of 18% from Apr 2020. The average days on market for units sold in April was 17 days, 43% below the 5-year April average of 30 days. There was an 11.5% month over month decrease in new contract activity with 23 New Pend