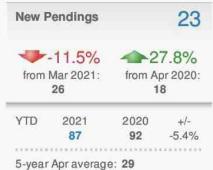

November 14,1960

W. Banks Md. Registry 1414

#### OWNER'S DEDICATION

We Vito & Philomena V. Rizzi, owners of the property shown and described hereon, hereby adopt this plan of subdursion and establish the minimum building vestiction lines. There are no suits of action, leases, liens, or trusts on the preperty included in this plan of subdivision.

Witnessed:

Vito Peni

\_ alin & Ble,

Oklomena V. Alazi Philomena V. RIDZi

# RIZZI PROPERTY

SPALDING DISTRICT

PRINCE GEORGE'S COUNTY, MAPYLAND

Date: 11/1/60 Scale: 1"= 30"

Walton G. Banks County Surveyor Mariboro, Maryland

#### **RBIntel Local Market Insight**

### Local Market Insight

# Presented by Thomas Weigand

# April 2021

20747 - Detached

# -

Treffer Appraisal Group Email: tweigand@treffergroup.com Work Phone: 410-544-7744







| Media<br>Sold |                                    | \$354,000                      |     |  |  |  |
|---------------|------------------------------------|--------------------------------|-----|--|--|--|
| from          | 9.8%<br>Mar 2021:<br><b>22,500</b> | 18.0% from Apr 2020: \$299,999 |     |  |  |  |
| YTD           | 2021<br>\$325,000                  | 2020<br><b>\$280,000</b>       | +/- |  |  |  |

### Summary

In 20747, the median sold price for Detached properties for April was \$354,000, representing an increase of 9.8% compared to last month and an increase of 18% from Apr 2020. The average days on market for units sold in April was 17 days, 43% below the 5-year April average of 30 days. There was an 11.5% month over month decrease in new contract activity with 23 New Pe