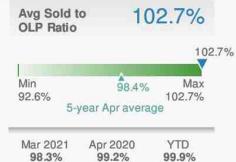

low the 5-year April average of 30 days. There was an 11.5% month over month decrease in new contract activity with 23 New Pendings; no MoM change in All Pendings (new contracts + contracts carried over from March) with 38; and a 15.8% decrease in supply to 16 active units.

This activity resulted in a Contract Ratio of 2.38 pendings per active listing, up from 2.00 in March and an increase from 1.48 in April 2020. The Contract Ratio is 37% higher than the 5-year April average of 1.73. A higher Contract Ratio signifies a relative increase in contract activity compared to supply, and indicates the market is moving in the seller's favor. A lower Contract Ratio signifies a relative decrease in contract activity compared to supply, and indicates the market is moving in the buyer's favor.







Copyright © 2021 MarketStats by ShowingTime. All Rights Reserved. Data Source: Bright MLS. Statistics calculated May 06, 2021.



### **RBIntel Market Report**

# Market Statistics - Detailed Report



### 1st Quarter 2021

20747, District Heights, MD

#### **Sold Summary**

|                            | Q1 2021      | Q1 2020      | % Change |
|----------------------------|--------------|--------------|----------|
| Sold Dollar Volume         | \$26,946,471 | \$19,635,068 | 37.24%   |
| Avg Sold Price             | \$280,631    | \$239,709    | 17.07%   |
| Median Sold Price          | \$285,000    | \$256,000    | 11.33%   |
| Units Sold                 | 96           | 83           | 15.66%   |
| Avg Days on Market         | 16           | 32           | -50.00%  |
| Avg List Price f