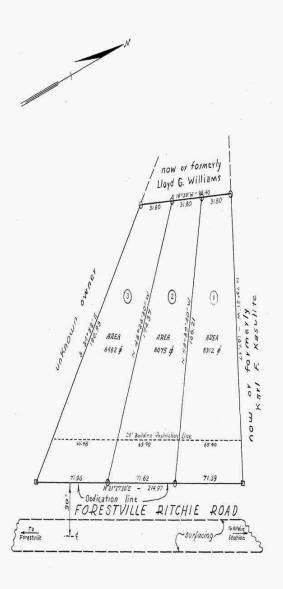

# **APPRAISAL OF REAL PROPERTY**

#### **LOCATED AT**

2901 Ritchie Rd District Heights, MD 20747 Map 82, Grid A3, Subdiv 7180, Lot 1; Plat A-3982