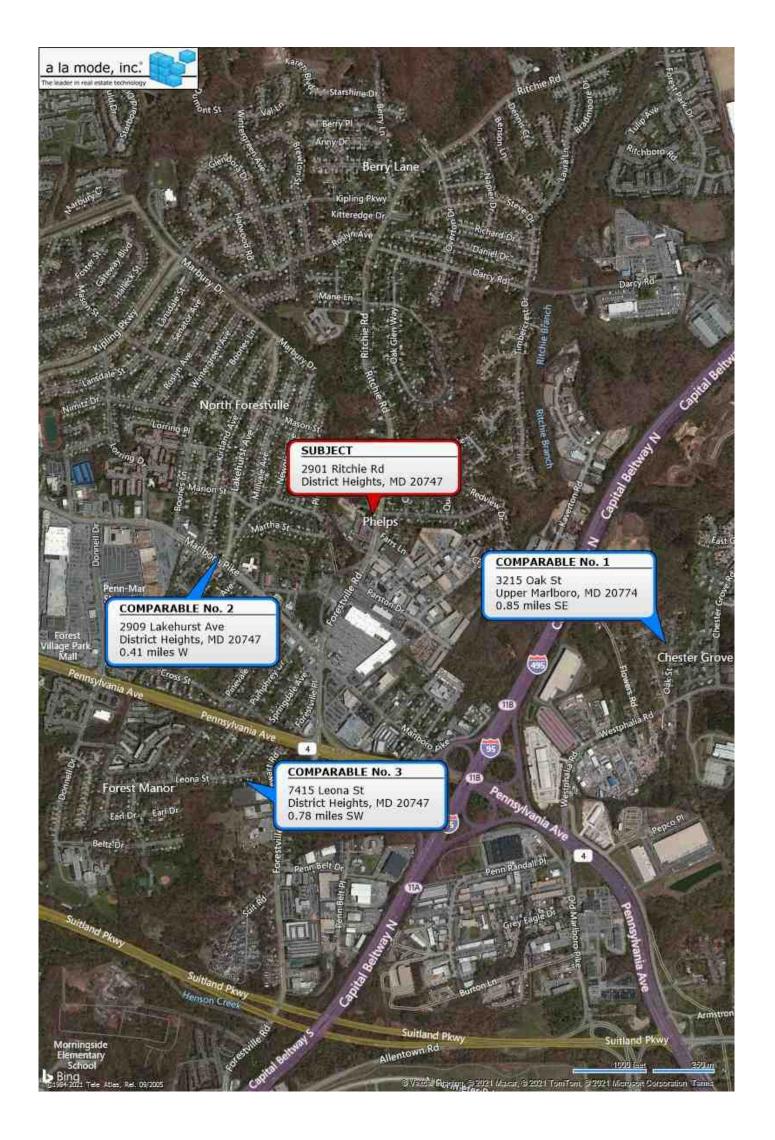

| Part 27-7     | Nonconforming Buildings,<br>Structures, Uses, Lots, and Signs |

Zoning Ordinance 27-4—32

Prince George's County, Maryland

CB-013-2019 (DR-2) has not yet taken effect and is subject to revisions via further legislative action of the Council.

#### **Location Map**

| Borrower         | N/A                   |                        |          |                |
|------------------|-----------------------|------------------------|----------|----------------|
| Property Address | 2901 Ritchie Rd       |                        |          |                |
| City             | District Heights      | County Prince George's | State MD | Zip Code 20747 |
| Lender/Client    | Prince Georges County |                        |          |                |



# **Appraiser License**

| Borrower         | N/A                   |                        |          |                |
|------------------|-----------------------|------------------------|----------|----------------|
| Property Address | 2901 Ritchie Rd       |                        |          |                |
| City             | District Heights      | County Prince George's | State MD | Zip Code 20747 |
| Lender/Client    | Prince Georges County |                        |          |                |

### **Appraiser License/Certification**

| Borrower         | N/A                   |                        |          |                |  |
|------------------|-----------------------|------------------------|----------|----------------|--|
| Property Address | 2901 Ritchie Rd