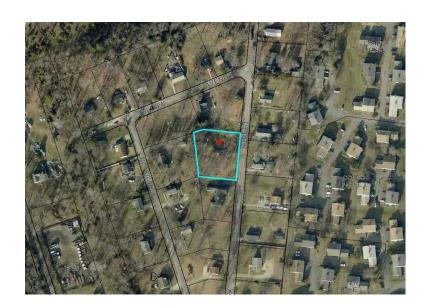

#### **LOCATED AT**

2901 Ritchie Rd District Heights, MD 20747 Map 82, Grid A3, Subdiv 7180, Lot 1; Plat A-3982