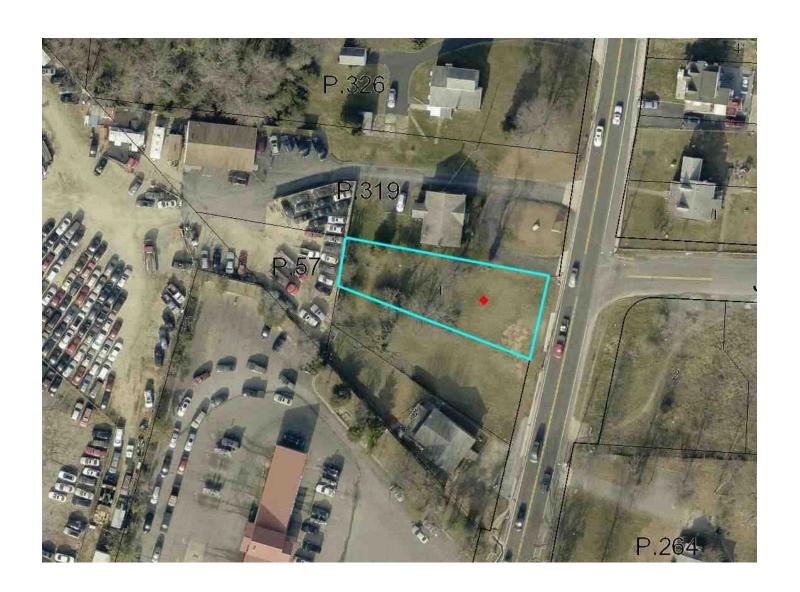

# **APPRAISAL OF REAL PROPERTY**

#### **LOCATED AT**

2901 Ritchie Rd District Heights, MD 20747 Map 82, Grid A3, Subdiv 7180, Lot 1; Plat A-3982