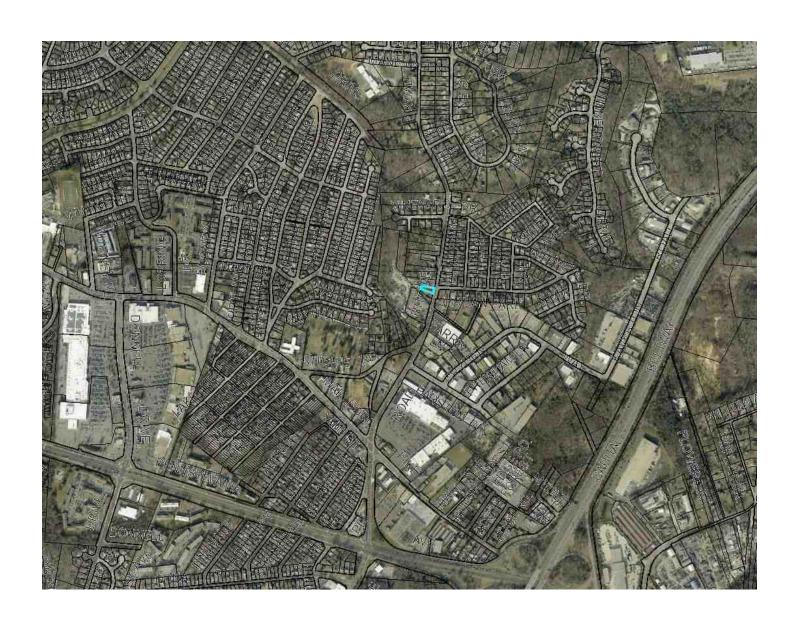

# **APPRAISAL OF REAL PROPERTY**

#### **LOCATED AT**

2901 Ritchie Rd District Heights, MD 20747 Map 82, Grid A3, Subdiv 7180, Lot 1; Plat A-3982