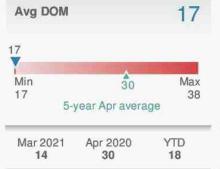

below the 5-year April average of 30 days. There was an 11.5% month over month decrease in new contract activity with 23 New Pendings; no MoM change in All Pendings (new contracts + contracts carried over from March) with 38; and a 15.8% decrease in supply to 16 active units.

This activity resulted in a Contract Ratio of 2.38 pendings per active listing, up from 2.00 in March and an increase from 1.48 in April 2020. The Contract Ratio is 37% higher than the 5-year April average of 1.73. A higher Contract Ratio signifies a relative increase in contract activity compared to supply, and indicates the market is moving in the seller's favor. A lower Contract Ratio signifies a relative decrease in contract activity compared to supply, and indicates the market is moving in the buyer's favor.







Copyright © 2021 MarketStats by ShowingTime. All Rights Reserved. Data Source: Bright MLS. Statistics calculated May 06, 2021.



### **RBIntel Market Report**

# Market Statistics - Detailed Report



### 1st Quarter 2021

20747, District Heights, MD

#### **Sold Summary**

|                            | Q1 2021      | Q1 2020      | % Change |
|----------------------------|--------------|--------------|----------|
| Sold Dollar Volume         | \$26,946,471 | \$19,635,068 | 37.24%   |
| Avg Sold Price             | \$280,631    | \$239,709    | 17.07%   |
| Median Sold Price          | \$285,000    | \$256,000    | 11.33%   |
| Units Sold                 | 96           | 83           | 15.66%   |
| Avg Days on Market         | 16           | 32           | -50.00%  |
| Avg List Price