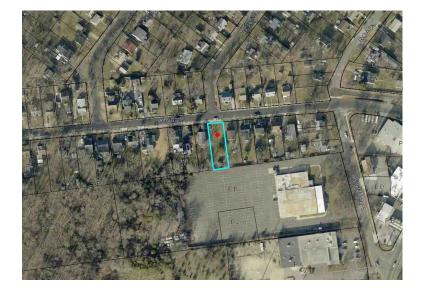

#### **LOCATED AT**

2901 Ritchie Rd District Heights, MD 20747 Map 82, Grid A3, Subdiv 7180, Lot 1; Plat A-3982