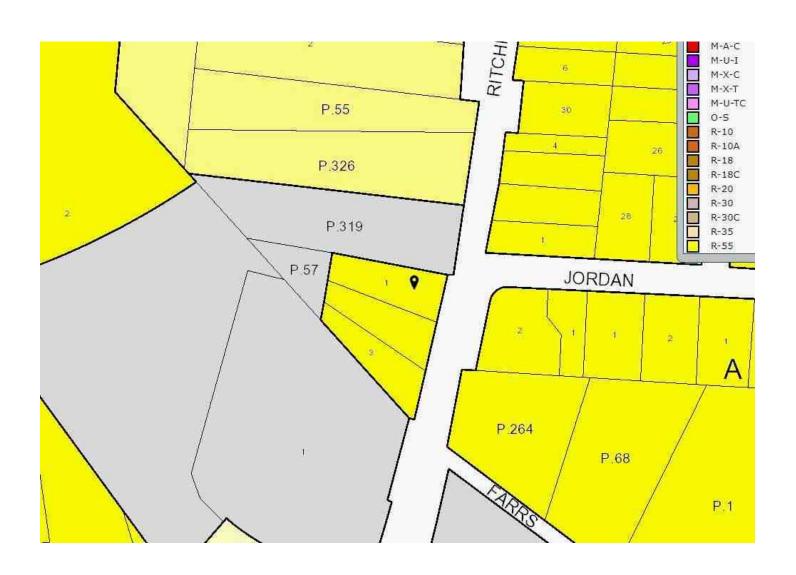

#### **LOCATED AT**

2901 Ritchie Rd District Heights, MD 20747 Map 82, Grid A3, Subdiv 7180, Lot 1; Plat A-3982