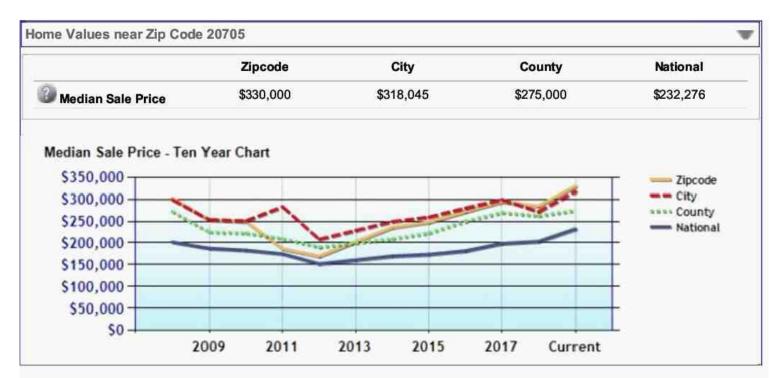

| 00                |
| Municipal:                    | 580             |                           |                 | 0.00     | 00.00   |                             | 0.00 0.0      | 00                |
|                               | n. None         |                           |                 |          |         |                             |               |                   |
| Special Tax Recaptur          | e. None         |                           |                 |          |         |                             |               |                   |
| Special Tax Recaptur          | e. None         | Homestead A               | Application I   | nformati | on      |                             |               |                   |

### **BRIGHT MLS HOUSING - Page 1**





# **BRIGHT MLS HOUSING - Page 2**



### **Location Map**

| Borrower         | N/A N/A                               |        |                 |       |    |          |       |
|------------------|---------------------------------------|--------|-----------------|-------|----|----------|-------|
| Property Address | 4211 AMMENDALE RD                     |        |                 |       |    |          |       |
| City             | BELTSVILLE                            | County | Prince George's | State | MD | Zip Code | 20705 |
| Lender/Client    | The Prince George's County Government |        |                 |       |    |          |       |



### Flood Map

| Borrower         | N/A N/A                               |                        |          |                |
|----