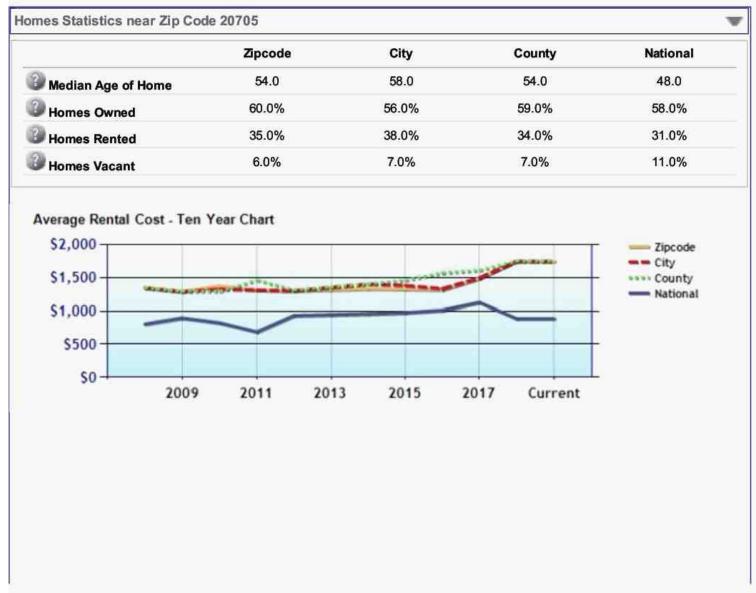

00                |
| Municipal:                    | 580             |                           |                 | 0.00     | 00.00   |                             | 0.00 0.0      | 00                |
|                               | n. None         |                           |                 |          |         |                             |               |                   |
| Special Tax Recaptur          | e. None         |                           |                 |          |         |                             |               |                   |
| Special Tax Recaptur          | e. None         | Homestead A               | Application I   | nformati | on      |                             |               |                   |

### **BRIGHT MLS HOUSING - Page 1**





# **BRIGHT MLS HOUSING - Page 2**



### **Location Map**

| Borrower         | N/A N/A                               |        |                 |       |    |          |       |
|------------------|---------------------------------------|--------|-----------------|-------|----|----------|-------|
| Property Address | 4211 AMMENDALE RD                     |        |                 |       |    |          |       |
| City             | BELTSVILLE                            | County | Prince George's | State | MD | Zip Code | 20705 |
| Lender/Client    | The Prince George's County Government |        |                 |       |    |          |       |



### Flood Map

| Borrower         | N/A N/A                               |                        |          |                |
|------