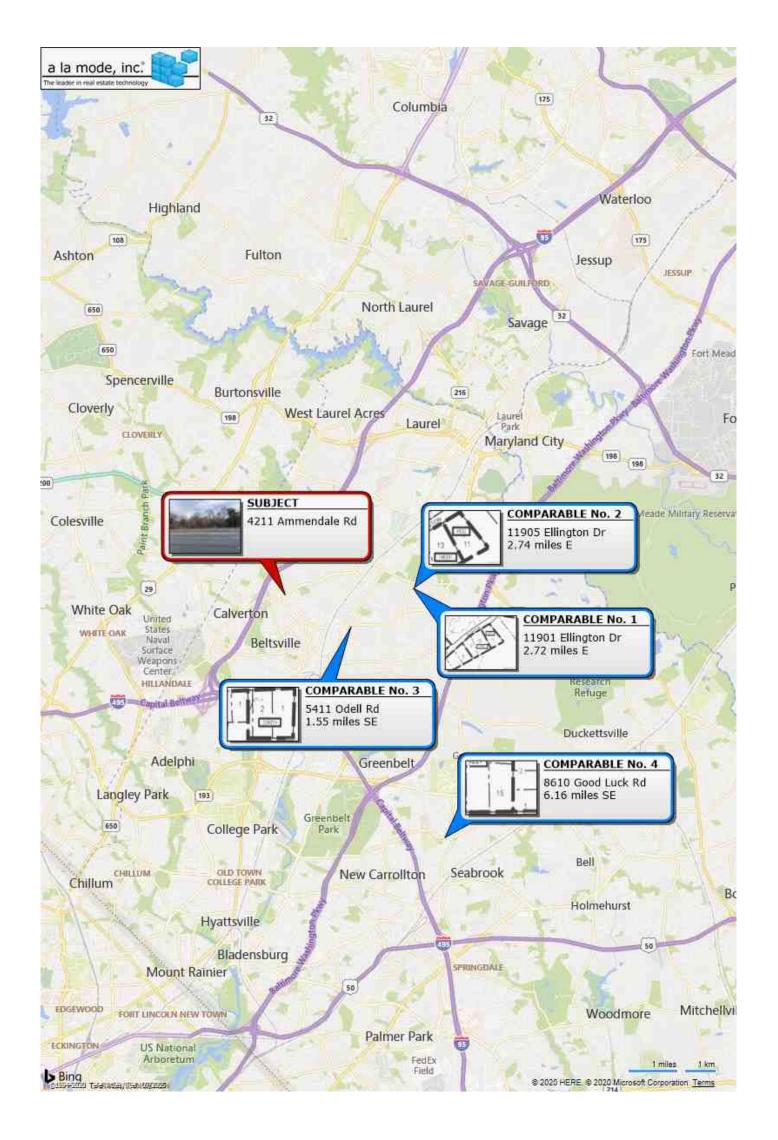

| L                 | AND APPRAISAL REPORT                                                                                                               |                                                                               | File No.: 2002007                                          |
|-------------------|------------------------------------------------------------------------------------------------------------------------------------|-------------------------------------------------------------------------------|------------------------------------------------------------|
|                   | Property Address: 4211 AMMENDALE RD                                                                                                | City: BELTSVILLE                                                              | State: MD Zip Code: 20705                                  |
|                   | County: Prince George's Legal Description                                                                                          | on: (ENTIRE IMPS RAZED 7-1-03), BLC                                           | OCK A, LOT 2                                               |
|                   |                                                                                                                                    |                                                                               |                                                            |
| ST                | Assessor's Parcel #: 01-0015610  Market Area Name: Beltsville                                                                      | Tax Year: 2020 R.E. Taxes: \$ 3  Map Reference: 12                            | 1 Special Assessments: \$ 0 Census Tract: 8074.04          |
| SUBJECT           | Market Area Name: Beltsville  Current Owner of Record: PRINCE GEORGES COUNTY                                                       |                                                                               | N/A                                                        |
| ]S                | Project Type (if applicable): PUD De Minimis PUD Ott                                                                               | ner (describe)                                                                | HOA: \$ per year per month                                 |
|                   | Are there any existing improvements to the property?  No Yes                                                                       | If Yes, indicate current occupancy:                                           | Owner 🗌 Tenant 🔀 Vacant 🔲 Not habitable                    |
|                   | If Yes, give a brief description:                                                                                                  |                                                                               |                                                            |
|                   |                                                                                                                                    |                                                                               |                                                            |
|                   |                                                                                                                                    | lue (as defined), or other type of value (descrit                             | ,                                                          |
| ⊨                 | This report reflects the following value (if not Current, see comments):  Property Rights Appraised:  Fee Simple  Leasehold  Le    | Current (the Inspection Date is the Effective Date) ased Fee Other (describe) | Retrospective Prospective                                  |
|                   | Intended Use: The intended use of this appraisal report is to as                                                                   |                                                                               | ing regarding the subject property.                        |
| <b>ASSIGNMENT</b> | The appraiser is not responsible for the unauthorized use of                                                                       |                                                                               |                                                            |
| SSI               | Intended User(s) (by name or type): The client, The Prince Georg                                                                   | ge's County Government                                                        |                                                            |
| `                 | Client: The Prince George's County Government                                                                                      | ddress: 1400 McCormick Drive, Suite 336                                       | 5, Largo, MD 20774                                         |
|                   | Appraiser: Jacquelin Sonceau, SRA                                                                                                  | ddress: 8014 Patuxent Landing Loop, La                                        | urel, MD 20724                                             |
|                   | Characteristics  Location: ☐ Urban ☐ Suburban ☐ Rural                                                                              | Occupancy.                                                                    | Present Land Use Change in Land Use e-Unit 70 % Not Likely |
|                   |                                                                                                                                    | 7.00                                                                          | 4 Unit 0 % Likely * In Process *                           |
|                   |                                                                                                                                    |                                                                               | ulti-Unit 15 % * To:                                       |
|                   |                                                                                                                                    | 3 ( )                                                                         | mm'l 10 %                                                  |
|                   | Demand/supply: ☐ Shortage ☐ In Balance ☐ Over Supply ☐ Marketing time: ☐ Under 3 Mos. ☐ 3-6 Mos. ☐ Over 6 Mos. ☐ Over 6 Mos.       | Vacant (>5%) 354 Pred 50 Ott                                                  | her 5 %                                                    |
|                   |                                                                                                                                    |                                                                               | 76                                                         |
| DESCRIPTION       | l                                                                                                                                  | oor N/A <u>Item</u>                                                           | Good Average Fair Poor N/A                                 |
| P                 | Employment Stability                                                                                                               | Adequacy of Utilities                                                         |                                                            |
| SCR               | Convenience to Employment                                                                                                          | Property Compatibility Protection from Detrimental Condition                  |                                                            |
| 冒                 | Convenience to Schools                                                                                                             | Police and Fire Protection                                                    |                                                            |
| AREA              | Adequacy of Public Transportation                                                                                                  | General Appearance of Properties                                              |                                                            |
| AR                | Recreational Facilities                                                                                                            | Appeal to Market                                                              |                                                            |
| Æ                 | <u> </u>                                                                                                                           | tly conventional, VA, and FHA mortgages a                                     |                                                            |
| MAR               | Median days on the market for properly priced properties in the above was obtained from the general market for the past twelvents. |                                                                               |                                                            |
| ≥                 |                                                                                                                                    |                                                                               | <u></u>                                                    |
|                   |                                                                                                                                    |                                                                               |                                                            |
|                   |                                                                                                                                    |                                                                               |                                                            |
|                   |                                                                                                                                    |                                                                               |                                                            |
|                   |                                                                                                                                    |                                                                               |                                                            |
| H                 | Dimensions: Irregular lot                                                                                                          |                                                                               | Site Area: 20,461 Sq.Ft.                                   |
|                   | Zoning Classification: RR                                                                                                          | Description: RESIDEN'                                                         | TIAL RURAL                                                 |
|                   |                                                                                                                                    |                                                                               |                                                            |
|                   |                                                                                                                                    | mprovements comply with existing zoning requirement                           |                                                            |
|                   | allows a number of nonresidential special exception uses.                                                                          | half-acre residential lots; subdivision lot s                                 | sizes depend on date of recordation,                       |
|                   |                                                                                                                                    |                                                                               |                                                            |
|                   |                                                                                                                                    | cuments been reviewed? Yes No G                                               | round Rent (if applicable) \$/                             |
|                   | Comments: Highest & Best Use as improved: Present use, or Other use (e                                                             | explain) The Highest and best use of the                                      | subject is as improved as a residential                    |
|                   | dwelling.                                                                                                                          | The Highest and best use of the                                               | subject is as improved as a residential                    |
|                   | Actual Use as of Effective Date: Vacant Lot                                                                                        | Use as appraised in this report:                                              | Vacant Lot                                                 |
|                   |                                                                                                                                    |                                                                               | perty, we have considered those uses                       |
| DESCRIPTION       | that are legally permissible, physically possible, maxing highest and best use of the property is for single-family                |                                                                               | bie. The use that represents the                           |
| 읊                 |                                                                                                                                    | .,                                                                            |                                                            |
| SC                | Utilities Public Other Provider/Description Off-site Improve                                                                       |                                                                               | Estimated to be 83 feet                                    |
|                   |                                                                                                                                    |                                                                               | Topography Slopes back to front 20.461 sf +/-              |
| SITE              | Gas Available Width Water Available Surface                                                                                        | · · · · · · · · · · · · · · · · · · ·                                         | Shape <u>20,461 sf +/-</u> Rectangular                     |
| "                 |                                                                                                                                    |                                                                               | Drainage Natural                                           |
|                   | Storm Sewer 🔀 🗌 Available Sidewalk C                                                                                               | oncrete 🔀 🗌                                                                   | /iew Average Residential                                   |
|                   | Telephone X Available Street Lights P                                                                                              |                                                                               |                                                            |
|                   |                                                                                                                                    | one Underground Utilities Other (describe)                                    |                                                            |
|                   | FEMA Spec'l Flood Hazard Area Yes No FEMA Flood Zone X                                                                             | FEMA Map # 24033C0041E                                                        | FEMA Map Date 9/16/2016                                    |
|                   | Site Comments: I saw no adverse environmental conditions of                                                                        | on the site or in the immediate vicinity of t                                 | he subject property. Typical utility                       |
|                   | easements (telephone, electric) do not affect value. The sub                                                                       | pject property appears to be located in the                                   | FEMA flood zone X. Flood hazard map                        |
|                   |                                                                                                                                    |                                                                               |                                                            |
|                   | interpretation is believed accurate, it is not guaranteed.                                                                         |                                                                               |                                                            |