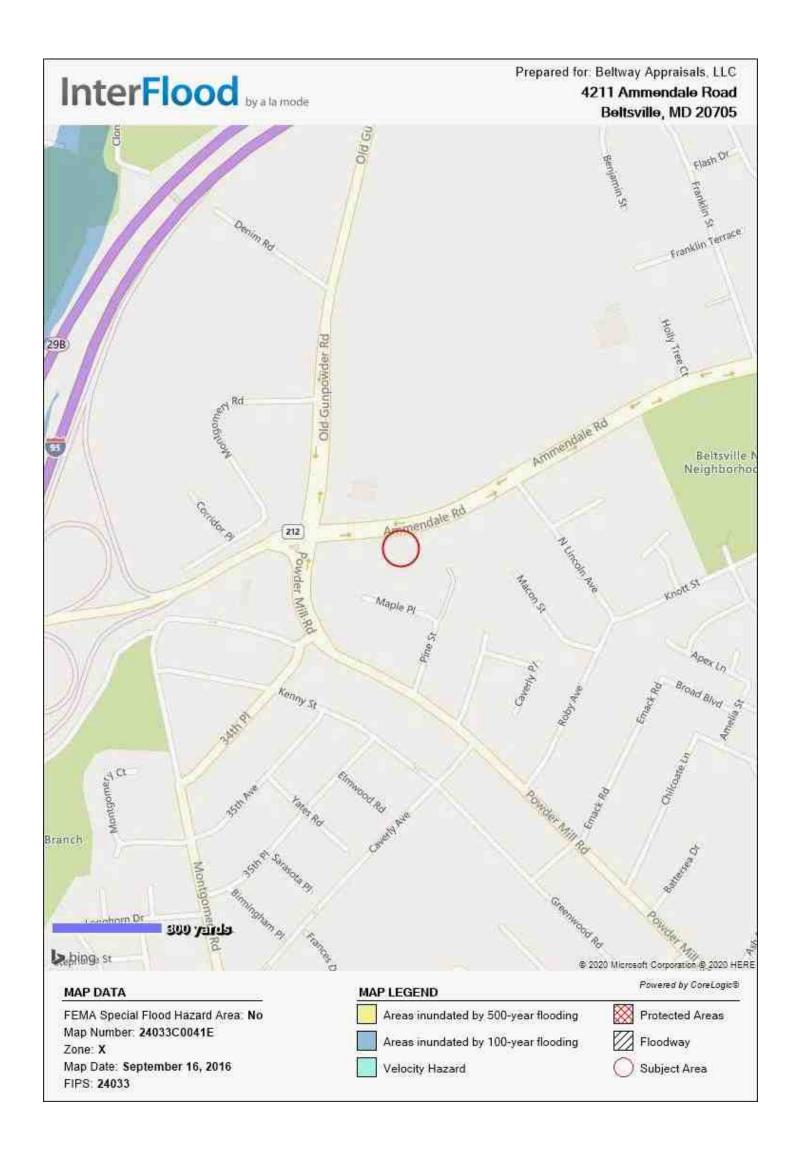

| L                 | AND APPRAISAL REPORT                                                                                                               |                                                                               | File No.: 2002007                                          |
|-------------------|------------------------------------------------------------------------------------------------------------------------------------|-------------------------------------------------------------------------------|------------------------------------------------------------|
|                   | Property Address: 4211 AMMENDALE RD                                                                                                | City: BELTSVILLE                                                              | State: MD Zip Code: 20705                                  |
|                   | County: Prince George's Legal Description                                                                                          | on: (ENTIRE IMPS RAZED 7-1-03), BLC                                           | OCK A, LOT 2                                               |
|                   |                                                                                                                                    |                                                                               |                                                            |
| ST                | Assessor's Parcel #: 01-0015610  Market Area Name: Beltsville                                                                      | Tax Year: 2020 R.E. Taxes: \$ 3  Map Reference: 12                            | 1 Special Assessments: \$ 0 Census Tract: 8074.04          |
| SUBJECT           | Market Area Name: Beltsville  Current Owner of Record: PRINCE GEORGES COUNTY                                                       |                                                                               | N/A                                                        |
| ]S                | Project Type (if applicable): PUD De Minimis PUD Ott                                                                               | ner (describe)                                                                | HOA: \$ per year per month                                 |
|                   | Are there any existing improvements to the property?  No Yes                                                                       | If Yes, indicate current occupancy:                                           | Owner 🗌 Tenant 🔀 Vacant 🔲 Not habitable                    |
|                   | If Yes, give a brief description:                                                                                                  |                                                                               |                                                            |
|                   |                                                                                                                                    |                                                                               |                                                            |
|                   |                                                                                                                                    | lue (as defined), or other type of value (descrit                             | ,                                                          |
| ⊨                 | This report reflects the following value (if not Current, see comments):  Property Rights Appraised:  Fee Simple  Leasehold  Le    | Current (the Inspection Date is the Effective Date) ased Fee Other (describe) | Retrospective Prospective                                  |
|                   | Intended Use: The intended use of this appraisal report is to as                                                                   |                                                                               | ing regarding the subject property.                        |
| <b>ASSIGNMENT</b> | The appraiser is not responsible for the unauthorized use of                                                                       |                                                                               |                                                            |
| SSI               | Intended User(s) (by name or type): The client, The Prince Georg                                                                   | ge's County Government                                                        |                                                            |
| `                 | Client: The Prince George's County Government                                                                                      | ddress: 1400 McCormick Drive, Suite 336                                       | 5, Largo, MD 20774                                         |
|                   | Appraiser: Jacquelin Sonceau, SRA                                                                                                  | ddress: 8014 Patuxent Landing Loop, La                                        | urel, MD 20724                                             |
|                   | Characteristics  Location: ☐ Urban ☐ Suburban ☐ Rural                                                                              | Occupancy.                                                                    | Present Land Use Change in Land Use e-Unit 70 % Not Likely |
|                   |                                                                                                                                    | 7.00                                                                          | 4 Unit 0 % Likely * In Process *                           |
|                   |                                                                                                                                    |                                                                               | ulti-Unit 15 % * To:                                       |
|                   |                                                                                                                                    | 3 ( )                                                                         | mm'l 10 %                                                  |
|                   | Demand/supply: ☐ Shortage ☐ In Balance ☐ Over Supply ☐ Marketing time: ☐ Under 3 Mos. ☐ 3-6 Mos. ☐ Over 6 Mos. ☐ Over 6 Mos.       | Vacant (>5%) 354 Pred 50 Ott                                                  | her 5 %                                                    |
|                   |                                                                                                                                    |                                                                               | 76                                                         |
| DESCRIPTION       | l                                                                                                                                  | oor N/A <u>Item</u>                                                           | Good Average Fair Poor N/A                                 |
| P                 | Employment Stability                                                                                                               | Adequacy of Utilities                                                         |                                                            |
| SCR               | Convenience to Employment                                                                                                          | Property Compatibility Protection from Detrimental Condition                  |                                                            |
| 冒                 | Convenience to Schools                                                                                                             | Police and Fire Protection                                                    |                                                            |
| AREA              | Adequacy of Public Transportation                                                                                                  | General Appearance of Properties                                              |                                                            |
| AR                | Recreational Facilities                                                                                                            | Appeal to Market                                                              |                                                            |
| Æ                 | <u> </u>                                                                                                                           | tly conventional, VA, and FHA mortgages a                                     |                                                            |
| MAR               | Median days on the market for properly priced properties in the above was obtained from the general market for the past twelvents. |                                                                               |                                                            |
| ≥                 |                                                                                                                                    |                                                                               | <u></u>                                                    |
|                   |                                                                                                                                    |                                                                               |                                                            |
|                   |                                                                                                                                    |                                                                               |                                                            |
|                   |                                                                                                                                    |                                                                               |                                                            |
|                   |                                                                                                                                    |                                                                               |                                                            |
| H                 | Dimensions: Irregular lot                                                                                                          |                                                                               | Site Area: 20,461 Sq.Ft.                                   |
|                   | Zoning Classification: RR                                                                                                          | Description: RESIDEN'                                                         | TIAL RURAL                                                 |
|                   |                                                                                                                                    |                                                                               |                                                            |
|                   |                                                                                                                                    | mprovements comply with existing zoning requirement                           |                                                            |
|                   | allows a number of nonresidential special exception uses.                                                                          | half-acre residential lots; subdivision lot s                                 | sizes depend on date of recordation,                       |
|                   |                                                                                                                                    |                                                                               |                                                            |
|                   |                                                                                                                                    | cuments been reviewed? Yes No G                                               | round Rent (if applicable) \$/                             |
|                   | Comments: Highest & Best Use as improved: Present use, or Other use (e                                                             | explain) The Highest and best use of the                                      | subject is as improved as a residential                    |
|                   | dwelling.                                                                                                                          | The Highest and best use of the                                               | subject is as improved as a residential                    |
|                   | Actual Use as of Effective Date: Vacant Lot                                                                                        | Use as appraised in this report:                                              | Vacant Lot                                                 |
|                   |                                                                                                                                    |                                                                               | perty, we have considered those uses                       |
| DESCRIPTION       | that are legally permissible, physically possible, maxing highest and best use of the property is for single-family                |                                                                               | bie. The use that represents the                           |
| 읊                 |                                                                                                                                    | .,                                                                            |                                                            |
| SC                | Utilities Public Other Provider/Description Off-site Improve                                                                       |                                                                               | Estimated to be 83 feet                                    |
|                   |                                                                                                                                    |                                                                               | Topography Slopes back to front 20.461 sf +/-              |
| SITE              | Gas Available Width Water Available Surface                                                                                        | · · · · · · · · · · · · · · · · · · ·                                         | Shape <u>20,461 sf +/-</u> Rectangular                     |
| "                 |                                                                                                                                    |                                                                               | Drainage Natural                                           |
|                   | Storm Sewer 🔀 🗌 Available Sidewalk C                                                                                               | oncrete 🔀 🗌                                                                   | /iew Average Residential                                   |
|                   | Telephone X Available Street Lights P                                                                                              |                                                                               |                                                            |
|                   |                                                                                                                                    | one Underground Utilities Other (describe)                                    |                                                            |
|                   | FEMA Spec'l Flood Hazard Area Yes No FEMA Flood Zone X                                                                             | FEMA Map # 24033C0041E                                                        | FEMA Map Date 9/16/2016                                    |
|                   | Site Comments: I saw no adverse environmental conditions of                                                                        | on the site or in the immediate vicinity of t                                 | he subject property. Typical utility                       |
|                   | easements (telephone, electric) do not affect value. The sub                                                                       | pject property appears to be located in the                                   | FEMA flood zone X. Flood hazard map                        |
|                   |                                                                                                                                    |                                                                               |                                                            |
|                   | interpretation is believed accurate, it is not guaranteed.                                                                         |                                                                               |                                                            |