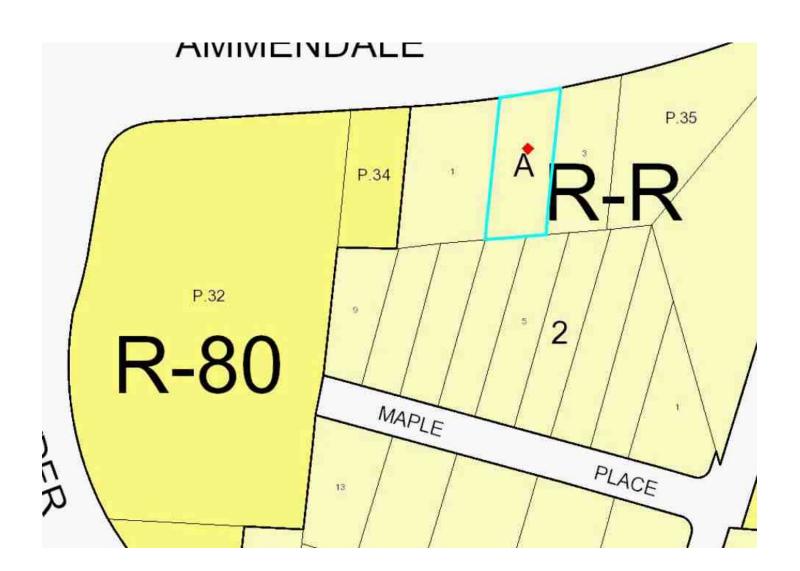

| L                 | AND APPRAISAL REPORT                                                                                                               |                                                                               | File No.: 2002007                                          |
|-------------------|------------------------------------------------------------------------------------------------------------------------------------|-------------------------------------------------------------------------------|------------------------------------------------------------|
|                   | Property Address: 4211 AMMENDALE RD                                                                                                | City: BELTSVILLE                                                              | State: MD Zip Code: 20705                                  |
|                   | County: Prince George's Legal Description                                                                                          | on: (ENTIRE IMPS RAZED 7-1-03), BLC                                           | OCK A, LOT 2                                               |
|                   |                                                                                                                                    |                                                                               |                                                            |
| ST                | Assessor's Parcel #: 01-0015610  Market Area Name: Beltsville                                                                      | Tax Year: 2020 R.E. Taxes: \$ 3  Map Reference: 12                            | 1 Special Assessments: \$ 0 Census Tract: 8074.04          |
| SUBJECT           | Market Area Name: Beltsville  Current Owner of Record: PRINCE GEORGES COUNTY                                                       |                                                                               | N/A                                                        |
| ]S                | Project Type (if applicable): PUD De Minimis PUD Ott                                                                               | ner (describe)                                                                | HOA: \$ per year per month                                 |
|                   | Are there any existing improvements to the property?  No Yes                                                                       | If Yes, indicate current occupancy:                                           | Owner 🗌 Tenant 🔀 Vacant 🔲 Not habitable                    |
|                   | If Yes, give a brief description:                                                                                                  |                                                                               |                                                            |
|                   |                                                                                                                                    |                                                                               |                                                            |
|                   |                                                                                                                                    | lue (as defined), or other type of value (descrit                             | ,                                                          |
| ⊨                 | This report reflects the following value (if not Current, see comments):  Property Rights Appraised:  Fee Simple  Leasehold  Le    | Current (the Inspection Date is the Effective Date) ased Fee Other (describe) | Retrospective Prospective                                  |
|                   | Intended Use: The intended use of this appraisal report is to as                                                                   |                                                                               | ing regarding the subject property.                        |
| <b>ASSIGNMENT</b> | The appraiser is not responsible for the unauthorized use of                                                                       |                                                                               |                                                            |
| SSI               | Intended User(s) (by name or type): The client, The Prince Georg                                                                   | ge's County Government                                                        |                                                            |
| `                 | Client: The Prince George's County Government                                                                                      | ddress: 1400 McCormick Drive, Suite 336                                       | 5, Largo, MD 20774                                         |
|                   | Appraiser: Jacquelin Sonceau, SRA                                                                                                  | ddress: 8014 Patuxent Landing Loop, La                                        | urel, MD 20724                                             |
|                   | Characteristics  Location: ☐ Urban ☐ Suburban ☐ Rural                                                                              | Occupancy.                                                                    | Present Land Use Change in Land Use e-Unit 70 % Not Likely |
|                   |                                                                                                                                    | 7.00                                                                          | 4 Unit 0 % Likely * In Process *                           |
|                   |                                                                                                                                    |                                                                               | ulti-Unit 15 % * To:                                       |
|                   |                                                                                                                                    | 3 ( )                                                                         | mm'l 10 %                                                  |
|                   | Demand/supply: ☐ Shortage ☐ In Balance ☐ Over Supply ☐ Marketing time: ☐ Under 3 Mos. ☐ 3-6 Mos. ☐ Over 6 Mos. ☐ Over 6 Mos.       | Vacant (>5%) 354 Pred 50 Ott                                                  | her 5 %                                                    |
|                   |                                                                                                                                    |                                                                               | 76                                                         |
| DESCRIPTION       | l                                                                                                                                  | oor N/A <u>Item</u>                                                           | Good Average Fair Poor N/A                                 |
| P                 | Employment Stability                                                                                                               | Adequacy of Utilities                                                         |                                                            |
| SCR               | Convenience to Employment                                                                                                          | Property Compatibility Protection from Detrimental Condition                  |                                                            |
| 冒                 | Convenience to Schools                                                                                                             | Police and Fire Protection                                                    |                                                            |
| AREA              | Adequacy of Public Transportation                                                                                                  | General Appearance of Properties                                              |                                                            |
| AR                | Recreational Facilities                                                                                                            | Appeal to Market                                                              |                                                            |
| Æ                 | <u> </u>                                                                                                                           | tly conventional, VA, and FHA mortgages a                                     |                                                            |
| MAR               | Median days on the market for properly priced properties in the above was obtained from the general market for the past twelvents. |                                                                               |                                                            |
| ≥                 |                                                                                                                                    |                                                                               | <u></u>                                                    |
|                   |                                                                                                                                    |                                                                               |                                                            |
|                   |                                                                                                                                    |                                                                               |                                                            |
|                   |                                                                                                                                    |                                                                               |                                                            |
|                   |                                                                                                                                    |                                                                               |                                                            |
| H                 | Dimensions: Irregular lot                                                                                                          |                                                                               | Site Area: 20,461 Sq.Ft.                                   |
|                   | Zoning Classification: RR                                                                                                          | Description: RESIDEN'                                                         | TIAL RURAL                                                 |
|                   |                                                                                                                                    |                                                                               |                                                            |
|                   |                                                                                                                                    | mprovements comply with existing zoning requirement                           |                                                            |
|                   | allows a number of nonresidential special exception uses.                                                                          | half-acre residential lots; subdivision lot s                                 | sizes depend on date of recordation,                       |
|                   |                                                                                                                                    |                                                                               |                                                            |
|                   |                                                                                                                                    | cuments been reviewed? Yes No G                                               | round Rent (if applicable) \$/                             |
|                   | Comments: Highest & Best Use as improved: Present use, or Other use (e                                                             | explain) The Highest and best use of the                                      | subject is as improved as a residential                    |
|                   | dwelling.                                                                                                                          | The Highest and best use of the                                               | subject is as improved as a residential                    |
|                   | Actual Use as of Effective Date: Vacant Lot                                                                                        | Use as appraised in this report:                                              | Vacant Lot                                                 |
|                   |                                                                                                                                    |                                                                               | perty, we have considered those uses                       |
| DESCRIPTION       | that are legally permissible, physically possible, maxing highest and best use of the property is for single-family                |                                                                               | bie. The use that represents the                           |
| 읊                 |                                                                                                                                    | .,                                                                            |                                                            |
| SC                | Utilities Public Other Provider/Description Off-site Improve                                                                       |                                                                               | Estimated to be 83 feet                                    |
|                   |                                                                                                                                    |                                                                               | Topography Slopes back to front 20.461 sf +/-              |
| SITE              | Gas Available Width Water Available Surface                                                                                        | · · · · · · · · · · · · · · · · · · ·                                         | Shape <u>20,461 sf +/-</u> Rectangular                     |
| "                 |                                                                                                                                    |                                                                               | Drainage Natural                                           |
|                   | Storm Sewer 🔀 🗌 Available Sidewalk C                                                                                               | oncrete 🔀 🗌                                                                   | /iew Average Residential                                   |
|                   | Telephone X Available Street Lights P                                                                                              |                                                                               |                                                            |
|                   |                                                                                                                                    | one Underground Utilities Other (describe)                                    |                                                            |
|                   | FEMA Spec'l Flood Hazard Area Yes No FEMA Flood Zone X                                                                             | FEMA Map # 24033C0041E                                                        | FEMA Map Date 9/16/2016                                    |
|                   | Site Comments: I saw no adverse environmental conditions of                                                                        | on the site or in the immediate vicinity of t                                 | he subject property. Typical utility                       |
|                   | easements (telephone, electric) do not affect value. The sub                                                                       | pject property appears to be located in the                                   | FEMA flood zone X. Flood hazard map                        |
|                   |                                                                                                                                    |                                                                               |                                                            |
|                   | interpretation is believed accurate, it is not guaranteed.                                                                         |                                                                               |                                                            |