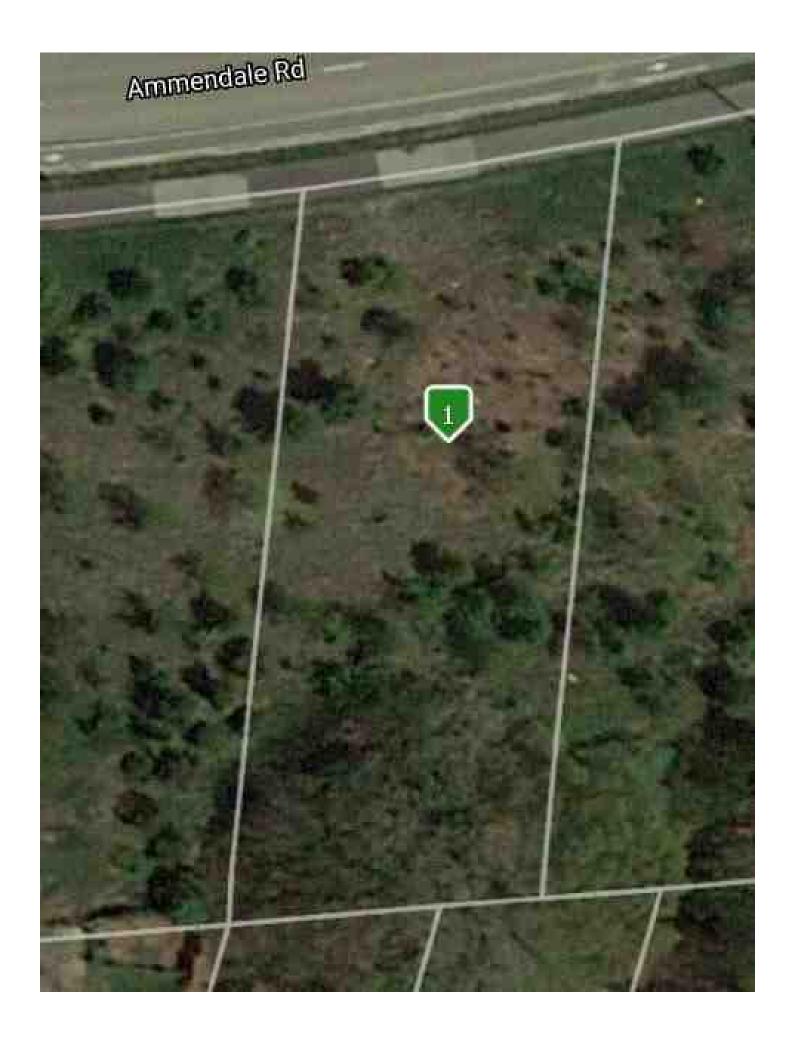

| L                 | AND APPRAISAL REPORT                                                                                                               |                                                                               | File No.: 2002007                                          |
|-------------------|------------------------------------------------------------------------------------------------------------------------------------|-------------------------------------------------------------------------------|------------------------------------------------------------|
|                   | Property Address: 4211 AMMENDALE RD                                                                                                | City: BELTSVILLE                                                              | State: MD Zip Code: 20705                                  |
|                   | County: Prince George's Legal Description                                                                                          | on: (ENTIRE IMPS RAZED 7-1-03), BLC                                           | OCK A, LOT 2                                               |
|                   |                                                                                                                                    |                                                                               |                                                            |
| ST                | Assessor's Parcel #: 01-0015610  Market Area Name: Beltsville                                                                      | Tax Year: 2020 R.E. Taxes: \$ 3  Map Reference: 12                            | 1 Special Assessments: \$ 0 Census Tract: 8074.04          |
| SUBJECT           | Market Area Name: Beltsville  Current Owner of Record: PRINCE GEORGES COUNTY                                                       |                                                                               | N/A                                                        |
| ]S                | Project Type (if applicable): PUD De Minimis PUD Ott                                                                               | ner (describe)                                                                | HOA: \$ per year per month                                 |
|                   | Are there any existing improvements to the property?  No Yes                                                                       | If Yes, indicate current occupancy:                                           | Owner 🗌 Tenant 🔀 Vacant 🔲 Not habitable                    |
|                   | If Yes, give a brief description:                                                                                                  |                                                                               |                                                            |
|                   |                                                                                                                                    |                                                                               |                                                            |
|                   |                                                                                                                                    | lue (as defined), or other type of value (descrit                             | ,                                                          |
| ⊨                 | This report reflects the following value (if not Current, see comments):  Property Rights Appraised:  Fee Simple  Leasehold  Le    | Current (the Inspection Date is the Effective Date) ased Fee Other (describe) | Retrospective Prospective                                  |
|                   | Intended Use: The intended use of this appraisal report is to as                                                                   |                                                                               | ing regarding the subject property.                        |
| <b>ASSIGNMENT</b> | The appraiser is not responsible for the unauthorized use of                                                                       |                                                                               |                                                            |
| SSI               | Intended User(s) (by name or type): The client, The Prince Georg                                                                   | ge's County Government                                                        |                                                            |
| `                 | Client: The Prince George's County Government                                                                                      | ddress: 1400 McCormick Drive, Suite 336                                       | 5, Largo, MD 20774                                         |
|                   | Appraiser: Jacquelin Sonceau, SRA                                                                                                  | ddress: 8014 Patuxent Landing Loop, La                                        | urel, MD 20724                                             |
|                   | Characteristics  Location: ☐ Urban ☐ Suburban ☐ Rural                                                                              | Occupancy.                                                                    | Present Land Use Change in Land Use e-Unit 70 % Not Likely |
|                   |                                                                                                                                    | 7.00                                                                          | 4 Unit 0 % Likely * In Process *                           |
|                   |                                                                                                                                    |                                                                               | ulti-Unit 15 % * To:                                       |
|                   |                                                                                                                                    | 3 ( )                                                                         | mm'l 10 %                                                  |
|                   | Demand/supply: ☐ Shortage ☐ In Balance ☐ Over Supply ☐ Marketing time: ☐ Under 3 Mos. ☐ 3-6 Mos. ☐ Over 6 Mos. ☐ Over 6 Mos.       | Vacant (>5%) 354 Pred 50 Ott                                                  | her 5 %                                                    |
|                   |                                                                                                                                    |                                                                               | 76                                                         |
| DESCRIPTION       | l                                                                                                                                  | oor N/A <u>Item</u>                                                           | Good Average Fair Poor N/A                                 |
| P                 | Employment Stability                                                                                                               | Adequacy of Utilities                                                         |                                                            |
| SCR               | Convenience to Employment                                                                                                          | Property Compatibility Protection from Detrimental Condition                  |                                                            |
| 冒                 | Convenience to Schools                                                                                                             | Police and Fire Protection                                                    |                                                            |
| AREA              | Adequacy of Public Transportation                                                                                                  | General Appearance of Properties                                              |                                                            |
| AR                | Recreational Facilities                                                                                                            | Appeal to Market                                                              |                                                            |
| Æ                 | <u> </u>                                                                                                                           | tly conventional, VA, and FHA mortgages a                                     |                                                            |
| MAR               | Median days on the market for properly priced properties in the above was obtained from the general market for the past twelvents. |                                                                               |                                                            |
| ≥                 |                                                                                                                                    |                                                                               | <u></u>                                                    |
|                   |                                                                                                                                    |                                                                               |                                                            |
|                   |                                                                                                                                    |                                                                               |                                                            |
|                   |                                                                                                                                    |                                                                               |                                                            |
|                   |                                                                                                                                    |                                                                               |                                                            |
| H                 | Dimensions: Irregular lot                                                                                                          |                                                                               | Site Area: 20,461 Sq.Ft.                                   |
|                   | Zoning Classification: RR                                                                                                          | Description: RESIDEN'                                                         | TIAL RURAL                                                 |
|                   |                                                                                                                                    |                                                                               |                                                            |
|                   |                                                                                                                                    | mprovements comply with existing zoning requirement                           |                                                            |
|                   | allows a number of nonresidential special exception uses.                                                                          | half-acre residential lots; subdivision lot s                                 | sizes depend on date of recordation,                       |
|                   |                                                                                                                                    |                                                                               |                                                            |
|                   |                                                                                                                                    | cuments been reviewed? Yes No G                                               | round Rent (if applicable) \$/                             |
|                   | Comments: Highest & Best Use as improved: Present use, or Other use (e                                                             | explain) The Highest and best use of the                                      | subject is as improved as a residential                    |
|                   | dwelling.                                                                                                                          | The Highest and best use of the                                               | subject is as improved as a residential                    |
|                   | Actual Use as of Effective Date: Vacant Lot                                                                                        | Use as appraised in this report:                                              | Vacant Lot                                                 |
|                   |                                                                                                                                    |                                                                               | perty, we have considered those uses                       |
| DESCRIPTION       | that are legally permissible, physically possible, maxing highest and best use of the property is for single-family                |                                                                               | bie. The use that represents the                           |
| 읊                 |                                                                                                                                    | .,                                                                            |                                                            |
| SC                | Utilities Public Other Provider/Description Off-site Improve                                                                       |                                                                               | Estimated to be 83 feet                                    |
|                   |                                                                                                                                    |                                                                               | Topography Slopes back to front 20.461 sf +/-              |
| SITE              | Gas Available Width Water Available Surface                                                                                        | · · · · · · · · · · · · · · · · · · ·                                         | Shape <u>20,461 sf +/-</u> Rectangular                     |
| "                 |                                                                                                                                    |                                                                               | Drainage Natural                                           |
|                   | Storm Sewer 🔀 🗌 Available Sidewalk C                                                                                               | oncrete 🔀 🗌                                                                   | /iew Average Residential                                   |
|                   | Telephone X Available Street Lights P                                                                                              |                                                                               |                                                            |
|                   |                                                                                                                                    | one Underground Utilities Other (describe)                                    |                                                            |
|                   | FEMA Spec'l Flood Hazard Area Yes No FEMA Flood Zone X                                                                             | FEMA Map # 24033C0041E                                                        | FEMA Map Date 9/16/2016                                    |
|                   | Site Comments: I saw no adverse environmental conditions of                                                                        | on the site or in the immediate vicinity of t                                 | he subject property. Typical utility                       |
|                   | easements (telephone, electric) do not affect value. The sub                                                                       | pject property appears to be located in the                                   | FEMA flood zone X. Flood hazard map                        |
|                   |                                                                                                                                    |                                                                               |                                                            |
|                   | interpretation is believed accurate, it is not guaranteed.                                                                         |                                                                               |                                                            |