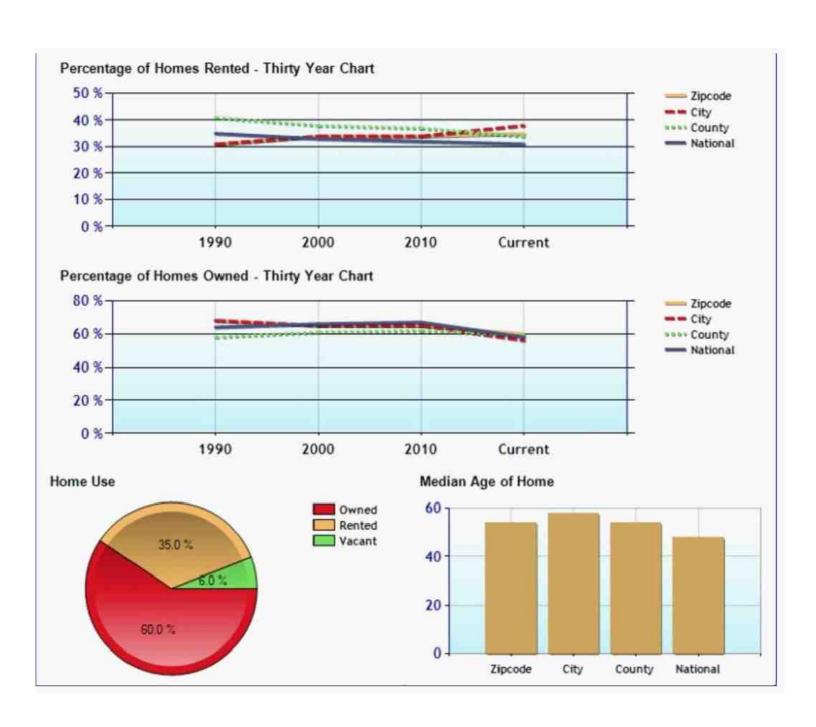

| 580             |                           |                 | 0.00     | 00.00   |                             | 0.00 0.0      | 00                |
|                               | n. None         |                           |                 |          |         |                             |               |                   |
| Special Tax Recaptur          | e. None         |                           |                 |          |         |                             |               |                   |
| Special Tax Recaptur          | e. None         | Homestead A               | Application I   | nformati | on      |                             |               |                   |

### **BRIGHT MLS HOUSING - Page 1**





# **BRIGHT MLS HOUSING - Page 2**



### **Location Map**

| Borrower         | N/A N/A                               |        |                 |       |    |          |       |
|------------------|---------------------------------------|--------|-----------------|-------|----|----------|-------|
| Property Address | 4211 AMMENDALE RD                     |        |                 |       |    |          |       |
| City             | BELTSVILLE                            | County | Prince George's | State | MD | Zip Code | 20705 |
| Lender/Client    | The Prince George's County Government |        |                 |       |    |          |       |



### Flood Map

| Borrower         | N/A N/A                               |                        |          |                |
|------------------|------------------------