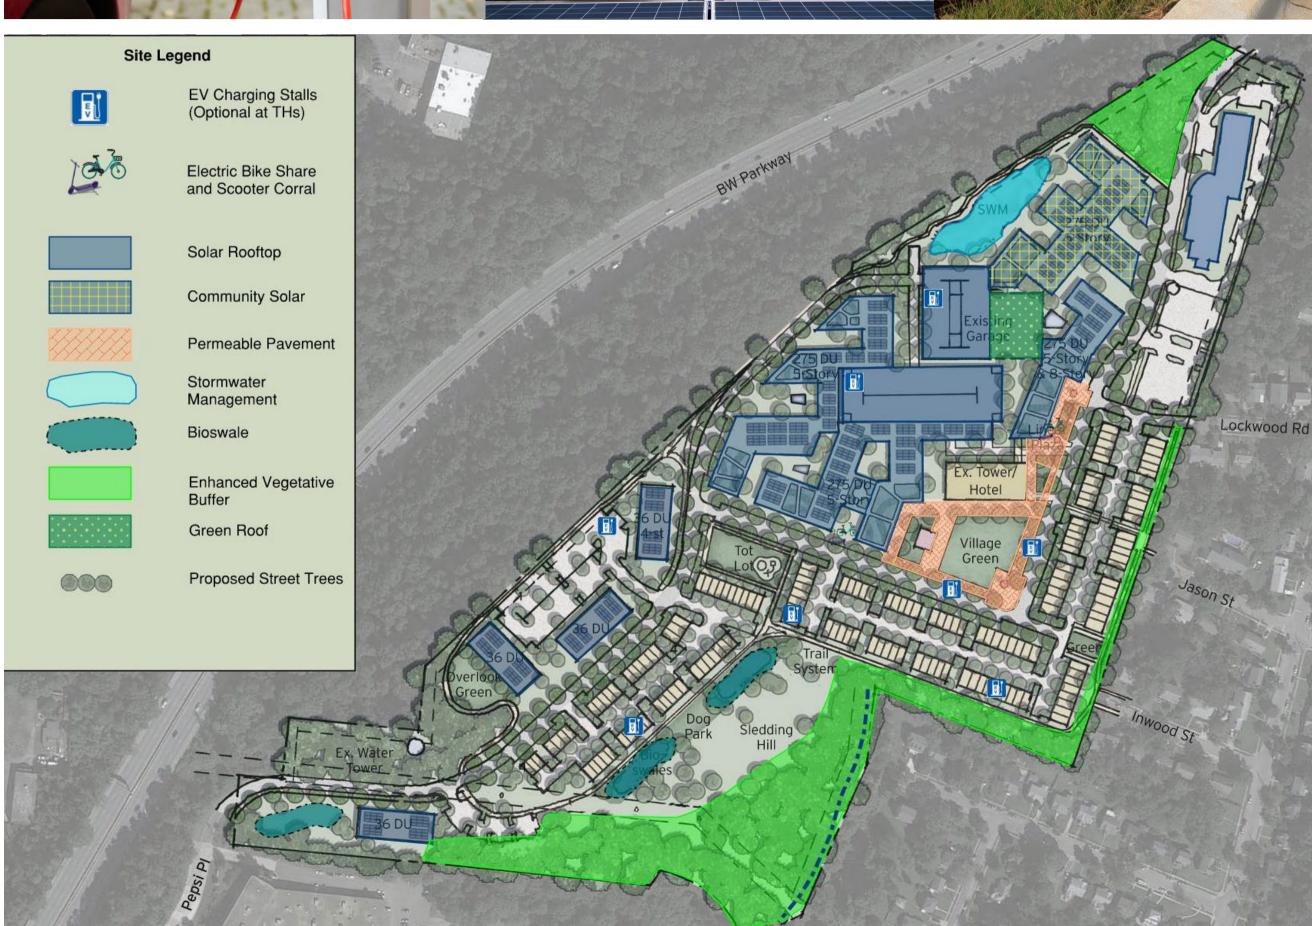

## Sustainability

- Best-in-class model
- Stormwater management
- Solar and green roof
- Green transportation
- Native plantings
- LEED / Green Communities standards
- Low-energy, low-water building systems
- Re-use of existing buildings, recycling of materials
- Green open space