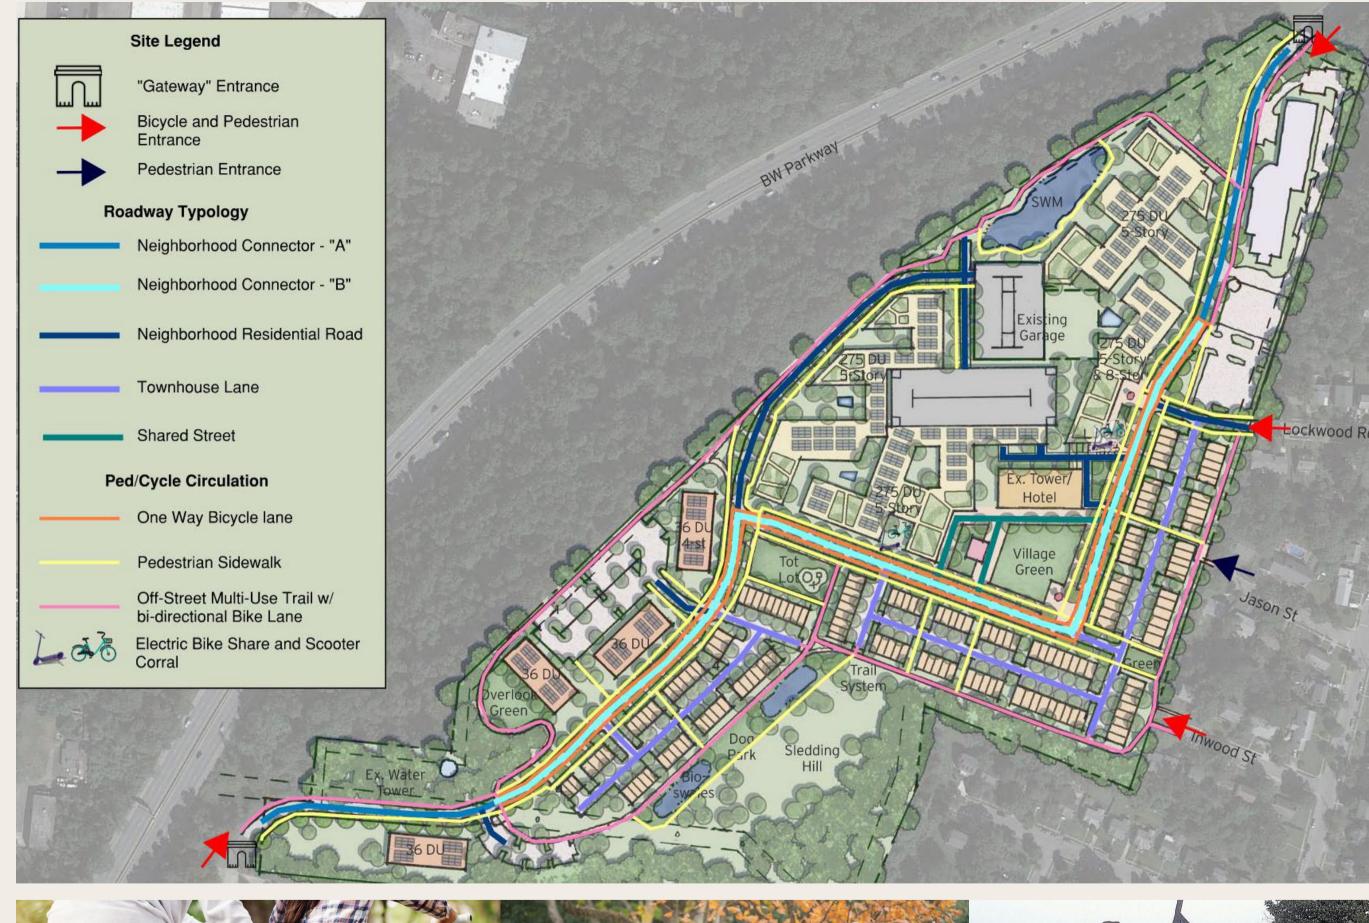

# Circulation & Integration

- Primary welcoming gateways from Landover Road and Kenilworth
- Wayfinding to direct people to gateways
- Appropriate scale through a hierarchy of streets
- Safe, well-lit pedestrian paths
- Multimodal focus throughout the site – driving, walking, biking, e-biking, scooters
- Encouraging Bus and Metro

## Trail Network

- "Missing link" to Anacostia
  Trail System
- Interim connection to Cheverly Metro
- ❖ Bike/E-Bike share