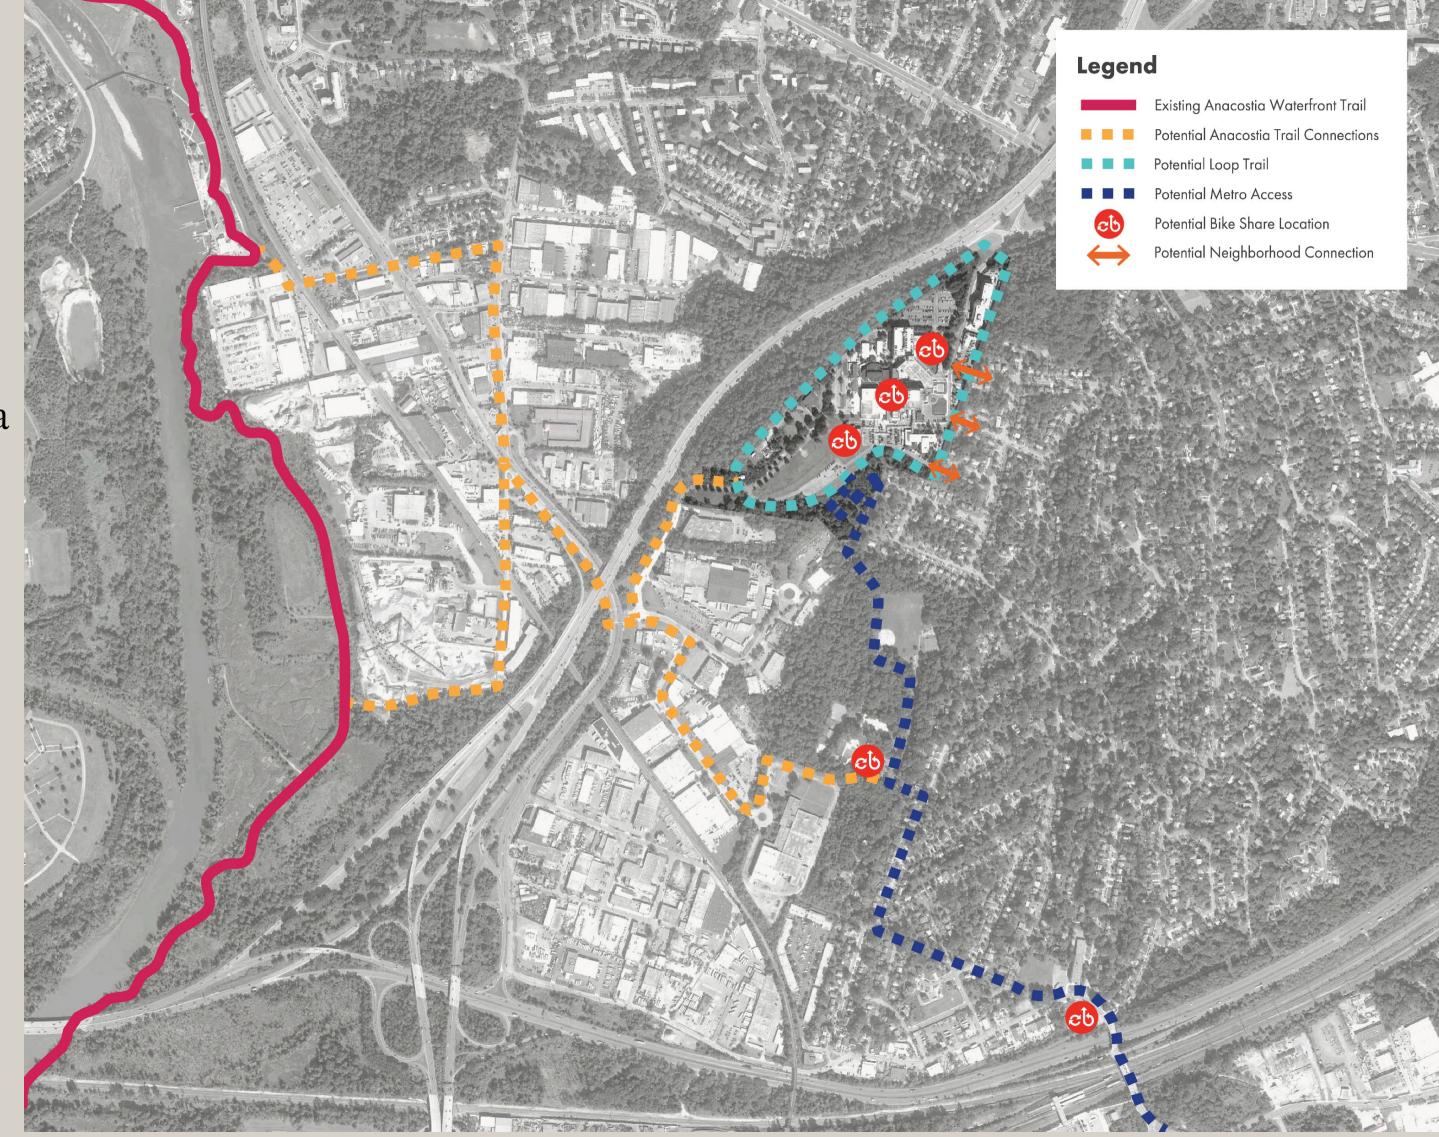

## Trail Network

- "Missing link" to Anacostia
  Trail System
- Interim connection to Cheverly Metro
- ❖ Bike/E-Bike share