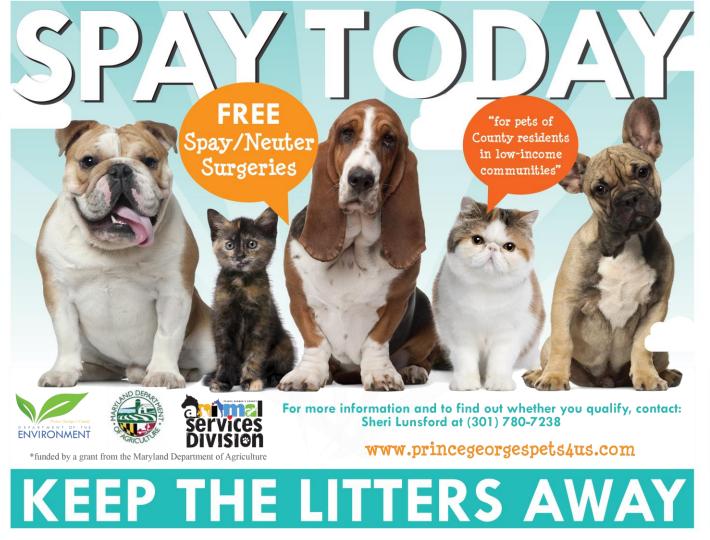

redit Card only.





## ADOPTION PROCESS RULES









- We take up to three applications per pet on a first-come, first-served basis.
- If you miss your scheduled appointment, the next application will be processed, and your name will be removed as an applicant.
- We only allow 2 people in an interaction
- You must be 18 years or older to adopt
- Animals are placed as household pets only. You are not permitted to adopt animals for guarding, hunting or mousers.



In accordance with Prince George's County law, all female pets MUST be spayed and all male pets neutered. Animals adopted out will be spayed/neutered before going home. If a medical condition prohibits spay/neuter at the time of adoption, a contract will be signed to bring the pet back for spay/neuter surgery at a later date.









- The animal must be maintained in accordance with the licensing and other laws of the community in which it resides and be provided with routine and emergency veterinary care as required.
- It is the objective of the Animal Services Division to place pets from the Facility in the most suitable home available for both the pet and the family. We reserve the right not to place an animal, to refuse or deny any application, or to make recommendations to consider another selection.
- In order to expedite the adoption application process you
  may print and fill an application for adoption to bring along
  with you to the facility. Applications are accepted in person
  at the Animal Services Facility. Faxed applications are not
  accepted.





## LOOK HOW HAPPY YOU CAN MAKE A SHELTER AN