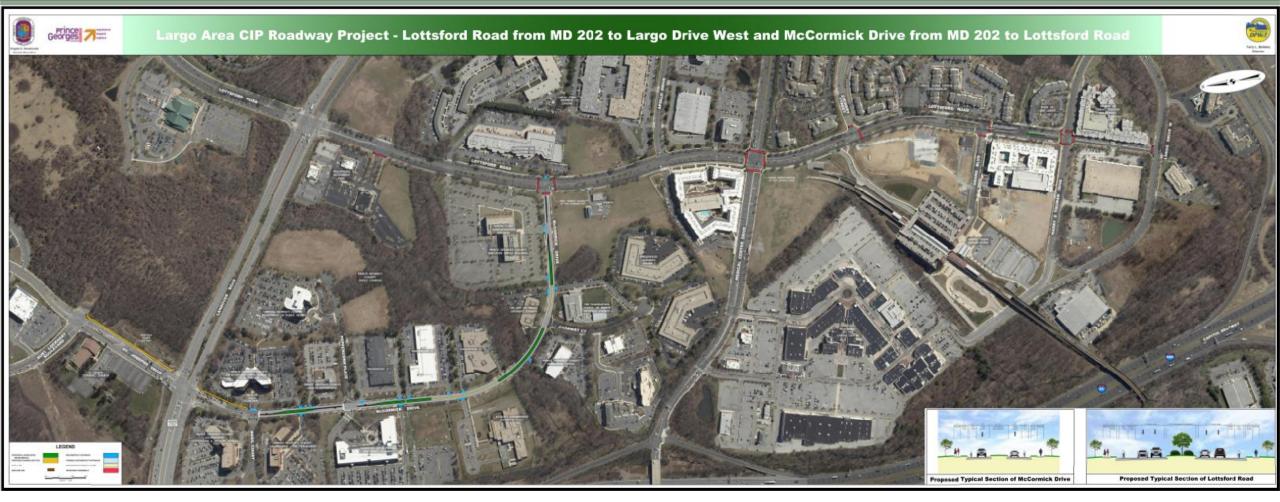

### LARGO AREA CIP ROADWAY PROJECT

Lottsford Road (from MD 202 to Largo Dr.), McCormick Drive (full length), St. Joseph's Drive (from Ruby Lockhart Blvd. to MD 202) and Medical Center Way (from I-495 to Lottsford Rd.)

## LARGO AREA CIP PROJECT LIMITS

Angela D. Alsobrooks

Terry L. Bellamy