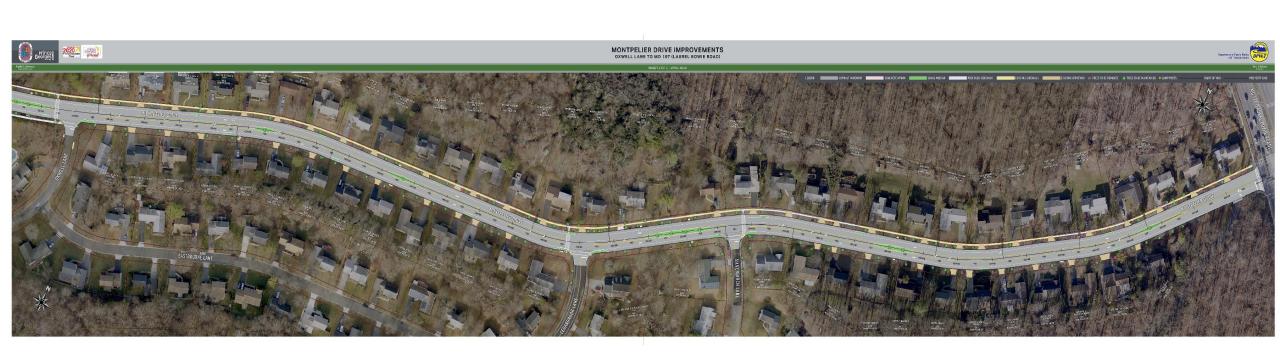

sidewalk
- Bradford Pear Trees



# PLANNED IMPROVEMENTS



- Repair existing failed roadway and repave entire length of Montpelier Drive
- Replace deteriorated concrete curb, sidewalk, ADA compliant ramps, and driveways aprons
- Raised grass medians, curb extensions at intersections, and choker islands
- New roadway pavement markings defining travel lanes, in-road bicycle lanes, curbside parking, and new roadway signs
- Select new drainage inlets and roadway underdrains
- Removal and replacement of Bradford Pear trees with new trees
- Installation of LED Street Lights on Montpelier Drive









# **CURB EXTENSIONS AT INTERSECTIONS**







### **CHOKER ISLANDS**

Angela D. Alsobrooks County Executive







## **PROJECT BOARDS – SOUTH SIDE**







## **PROJECT BOARDS – NORTH SIDE**







# **MONTPELIER DRIVE IMPROVEMENTS**



Director

#### **DESIGN POINTS OF CONTACT:**

#### Unmesh Patel, P.E.

Project Manager Direct: 301. 883. 5631 Email: <u>ucpatel@co.pg.md.us</u>

#### Noah Donoghue Project Engineer Direct: 301. 883. 5641 Email: ndonoghue@co.pg.md.us

#### **CONSTRUCTION POINTS OF CONTACT:**

Dwight Joseph Chief, Construction Division Direct: 301. 883. 5633 Email: djoseph@co.pg.md.us

Sophady Uong Construction Project Manager Direct: 301. 883. 5642 Email: Suong@co.pg.md.us

# ONTPELIER DRIVE IMPROVEMENTS Prince Georges

Department of Public Works and Transportation



Angela D. Alsobrooks County Executive

ARYLAN

EORGE

Thank You!