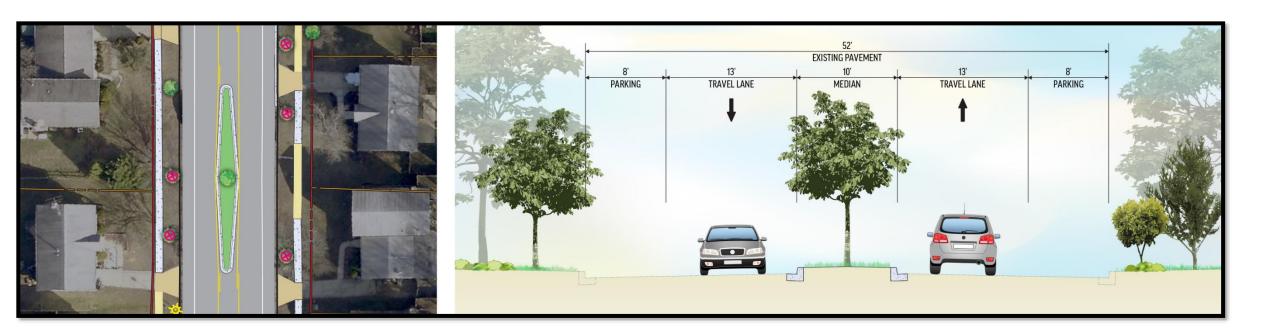

tain outer curb lines
- Maintain access to properties

#### CONCERNS ADDRESSED

- Speeding along the corridor and the observed use of the center turn lane for passing
- Failed pavement
- Upheaval of sidewalk
- Bradford Pear Trees



# PLANNED IMPROVEMENTS



- Repair existing failed roadway and repave entire length of Montpelier Drive
- Replace deteriorated concrete curb, sidewalk, ADA compliant ramps, and driveways aprons
- Raised grass medians, curb extensions at intersections, and choker islands
- New roadway pavement markings defining travel lanes, in-road bicycle lanes, curbside parking, and new roadway signs
- Select new drainage inlets and roadway underdrains
- Removal and replacement of Bradford Pear trees with new trees
- Installation of LED Street Lights on Montpelier Drive









# **CURB EXTENSIONS AT INTERSECTIONS**







### **CHOKER ISLANDS**

Angela D. Alsobrooks County Executive







## **PROJECT BOARDS – SOUTH SIDE**







## **PROJECT BOARDS – NORTH SIDE**







# **MONTPELIER DRIVE IMPROVEMENTS**



Director

#### **DESIGN POINTS OF CONTACT:**

#### Unmesh Patel, P.E.

Project Manager Direct: 301. 883. 5631 Email: <u>ucpatel@co.pg.md.us</u>

#### Noah Donoghue Project Engineer Direct: 301. 883. 5641 Email: ndonoghue@co.pg.md.us

#### **CONSTRUCTION POINTS OF CONTACT:**

Dwight Joseph Chief, Construction Division Direct: 301. 883. 5633 Email: djoseph@co.pg.md.us

Sophady Uong Construction Project Manager Direct: 301. 883. 5642 Email: Suong@co.pg.md.us

# ONTPELIER DRIVE IMPROVEMENTS Prince Georges

Department of Public Works and Transportation



A