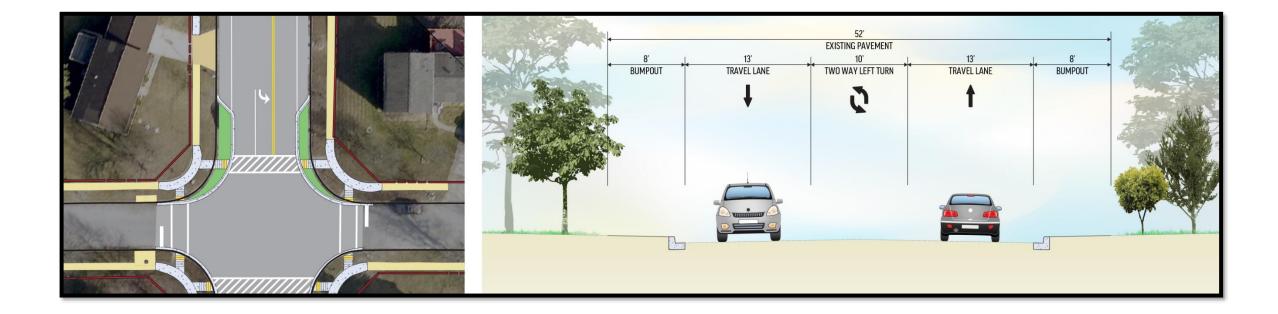

perties

#### CONCERNS ADDRESSED

- Speeding along the corridor and the observed use of the center turn lane for passing
- Failed pavement
- Upheaval of sidewalk
- Bradford Pear Trees



# PLANNED IMPROVEMENTS



- Repair existing failed roadway and repave entire length of Montpelier Drive
- Replace deteriorated concrete curb, sidewalk, ADA compliant ramps, and driveways aprons
- Raised grass medians, curb extensions at intersections, and choker islands
- New roadway pavement markings defining travel lanes, in-road bicycle lanes, curbside parking, and new roadway signs
- Select new drainage inlets and roadway underdrains
- Removal and replacement of Bradford Pear trees with new trees
- Installation of LED Street Lights on Montpelier Drive









# **CURB EXTENSIONS AT INTERSECTIONS**







### **CHOKER ISLANDS**

Angela D. Alsobrooks County Executive







## **PROJECT BOARDS – SOUTH SIDE**







## **PROJECT BOARDS – NORTH SIDE**







# **MONTPELIER DRIVE IMPROVEMENTS**



Director

#### **DESIGN POINTS OF CONTACT:**

#### Unmesh Patel, P.E.

Project Manager Direct: 301. 883. 5631 Email: <u>ucpatel@co.pg.md.us</u>

#### Noah Donoghue Project Engineer Direct: 301. 883. 5641 Email: ndonoghue@co.pg.md.us

#### **CONSTRUCTION POINTS OF CONTACT:**

Dwight Joseph Chief, Construction Division Direct: 301. 883. 5633 Email: djoseph@co.pg.md.us

Sophady Uong Construction Project Manager Direct: 301. 883. 5642 Email: Suong@co.pg.md.us

# ONTPELIER DRIVE IMPROVEMENTS Prince Georges

Department of Public Works and Transportation



Angela D. Alsobrooks County Executive

ARYLAN