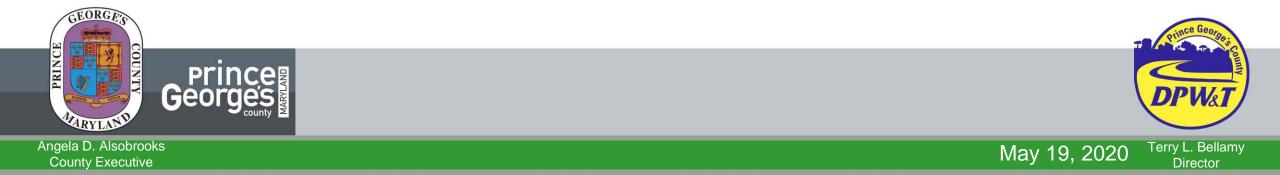

#### **MONTPELIER DRIVE IMPROVEMENTS** FROM MD 197 TO SOUTH OF CARLAND PLACE VIRTUAL PUBLIC INFORMATION MEETING





### **PROJECT LIMITS**











Terry L. Bellamy

Director

#### **OBJECTIVES**

- Traffic Calming with the use of central grass medians, curb extensions at intersections, and choker islands
- Minimize disruption to on-street parking
- Maintain outer curb lines
- Maintain access to properties

#### CONCERNS ADDRESSED

- Speeding along the corridor and the observed use of the center turn lane for passing
- Failed pavement
- Upheaval of sidewalk
- Bradford Pear Trees



# PLANNED IMPROVEMENTS



- Repair existing failed roadway and repave entire length of Montpelier Drive
- Replace deteriorated concrete curb, sidewalk, ADA compliant ramps, and driveways aprons
- Raised grass medians, curb extensions at intersections, and choker islands
- New roadway pavement markings defining travel la