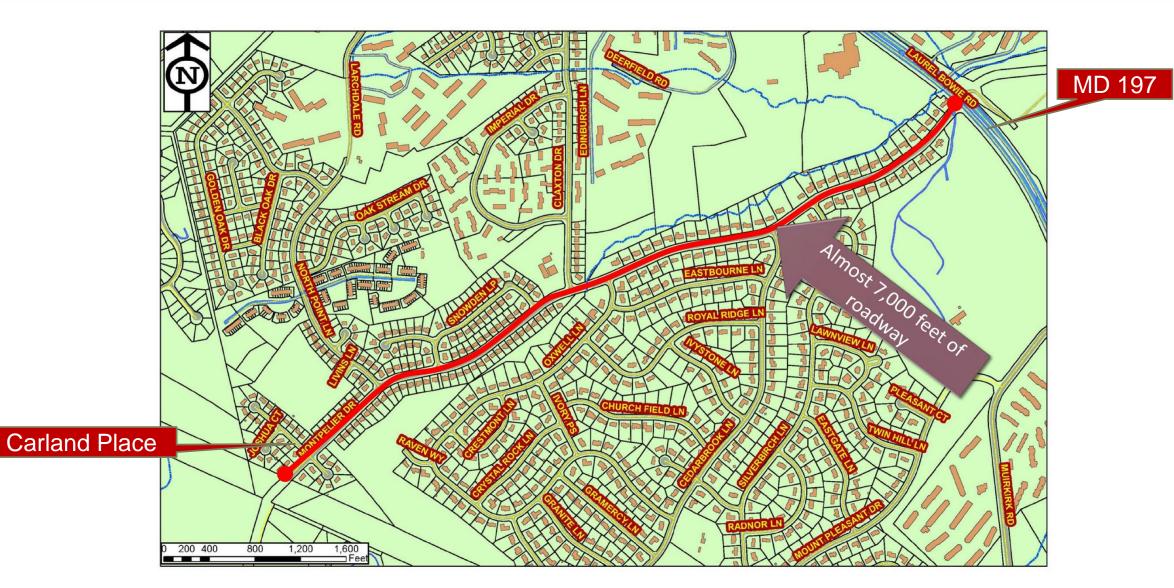

#### **MONTPELIER DRIVE IMPROVEMENTS** FROM MD 197 TO SOUTH OF CARLAND PLACE VIRTUAL PUBLIC INFORMATION MEETING





### **PROJECT LIMITS**











Terry L. Bellamy

Director

#### **OBJECTIVES**

- Traffic Calming with the use of central grass medians, curb extensions at intersections, and choker islands
- Minimize disruption to on-street parking
- Maintain outer curb lines
- Maintain access to properties

#### CONCERNS ADDRESSED

- Speeding along the corridor and the observed use of the center turn lane for passing
- Failed pavement
- Upheaval of sidewalk
- Bradford Pear Trees



# PLANNED IMPROVEMENTS



- Repair existing failed roadway and repave entire length of Montpelier Drive
- Replace deteriorated concrete curb, sidewalk, ADA compliant ramps, and driveways aprons
- Raised grass medians, curb extensions at intersections, and choker islands
- New roadway pavement markings defining travel lanes, in-road bicycle lanes, curb