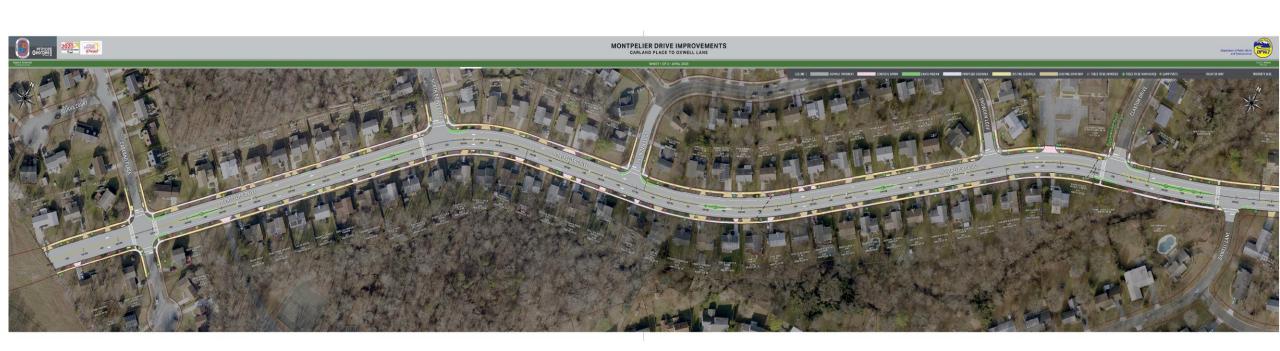

r passing
- Failed pavement
- Upheaval of sidewalk
- Bradford Pear Trees



# PLANNED IMPROVEMENTS



- Repair existing failed roadway and repave entire length of Montpelier Drive
- Replace deteriorated concrete curb, sidewalk, ADA compliant ramps, and driveways aprons
- Raised grass medians, curb extensions at intersections, and choker islands
- New roadway pavement markings defining travel lanes, in-road bicycle lanes, curbside parking, and new roadway signs
- Select new drainage inlets and roadway underdrains
- Removal and replacement of Bradford Pear trees with new trees
- Installation of LED Street Lights on Montpelier Drive









# **CURB EXTENSIONS AT INTERSECTIONS**







### **CHOKER ISLANDS**

Angela D. Alsobrooks County Executive







## **PROJECT BOARDS – SOUTH SIDE**







## **PROJECT BOARDS – NORTH SIDE**







# **MONTPELIER DRIVE IMPROVEMENTS**



Director

#### **DESIGN POINTS OF CONTACT:**

#### Unmesh Patel, P.E.

Project Manager Direct: 301. 883. 5631 Email: <u>ucpatel@co.pg.md.us</u>

#### Noah Donoghue Project Engineer Direct: 301. 883. 5641 Email: ndonoghue@co.pg.md.us

#### **CONSTRUCTION POINTS OF CONTACT:**

Dwight Joseph Chief, Construction Division Direct: 301. 883. 5633 Email: djoseph@co.pg.md.us

Sophady Uong Construction Project Manager Direct: 301. 883. 5642 Email: Suong@co.pg.md.us

# ONTPELIER DRIVE IMPROVEMENTS Prince Georges

Department of Public Works and Transportation



Angela D. Alsobrooks County Executive

ARYLAN

EORGE

Thank You!