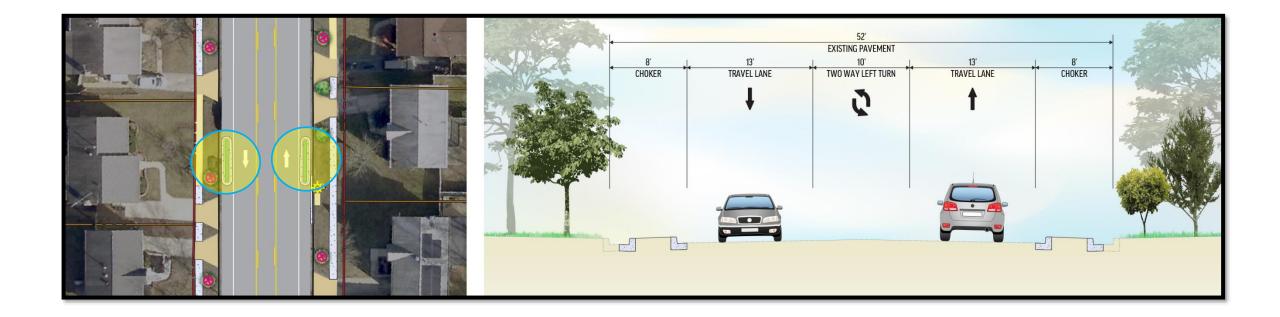

### **CHOKER ISLANDS**

Angela D. Alsobrooks County Executive

#### **OBJECTIVES**

- Traffic Calming with the use of central grass medians, curb extensions at intersections, and choker islands
- Minimize disruption to on-street parking
- Maintain outer curb lines
- Maintain access to properties

# PLANNED IMPROVEMENTS

- Repair existing failed roadway and repave entire length of Montpelier Drive
- Replace deteriorated concrete curb, sidewalk, ADA compliant ramps, and driveways aprons
- Raised grass medians, curb extensions at intersections, and choker islands
- New roadway pavement markings defining travel lanes, in-road bicycle lanes, curbside parking, and new roadway signs
- Select new drainage inlets and roadway underdrains
- Removal and replacement of Bradford Pear trees with new trees
- Installation of LED Street Lights on Montpelier Drive