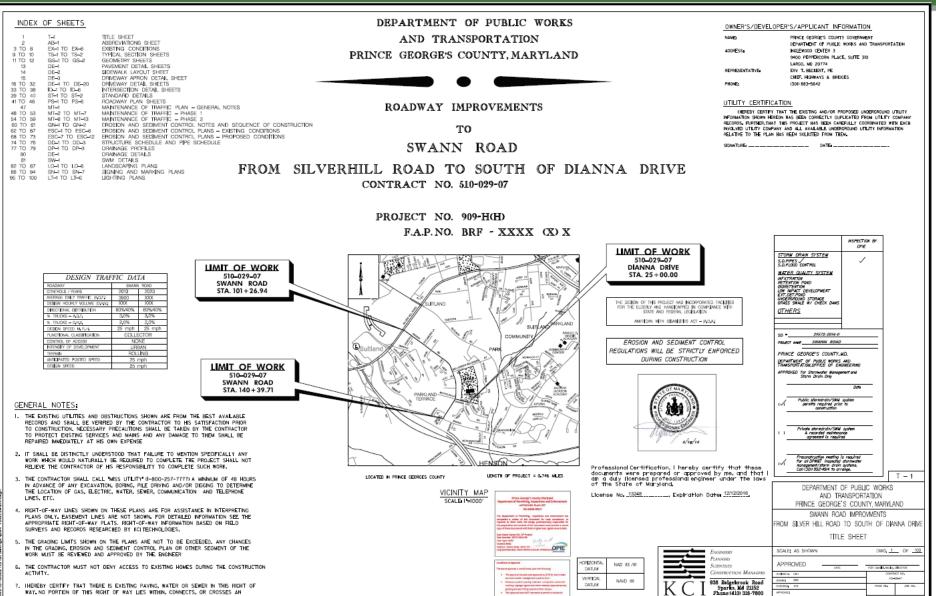

## SWANN ROAD GREEN/COMPLETE STREET IMPROVEMENTS

Swann Road from Silver Hill Road to Dianna Drive

Angela D. Alsobrooks

EXISTING STATE ROAD.