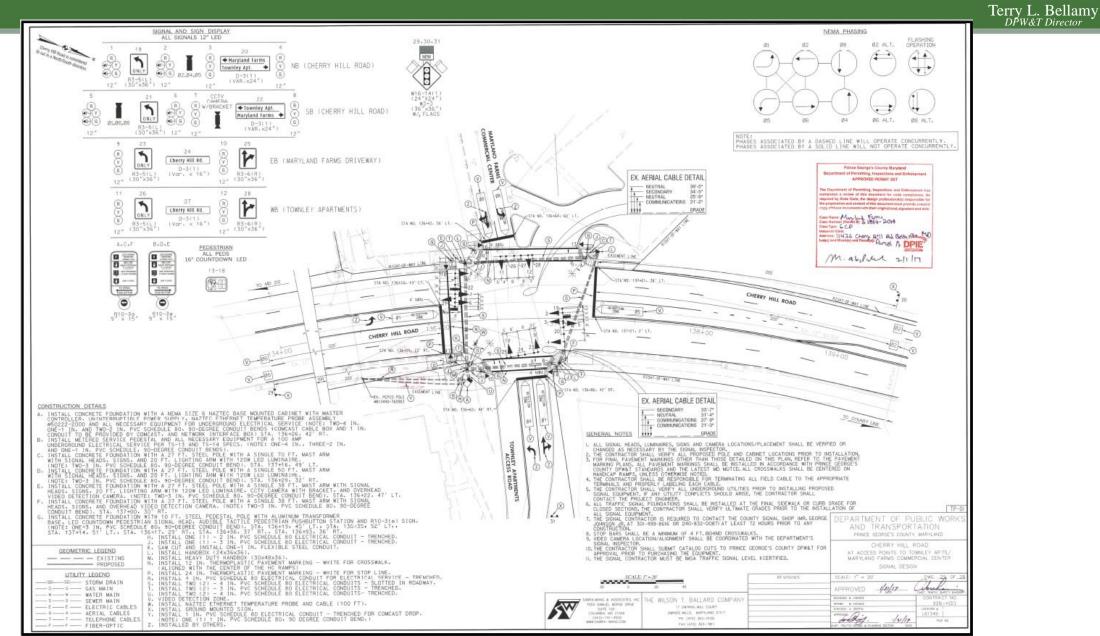

# CHERRY HILL RD. AT MARYLAND FARMS IMPROVEMENTS

**Cherry Hill Road at Maryland Farms** 





Angela D. Alsobrooks



#### SIGNAL PLAN SHEET 1 OF 2



Angela D. Alsobrooks





Angela D. Alsobrooks

### SIGNAL PLAN SHEET 2 OF 2

EQUIPMENT LIST (CONTINUED)

POE 2 X DUAL PART #CON-SNT-WSC356OC

SF INSTALL OVERHEAD SEGN EA HEAVY DUTY HANDBOX (30x48x36)

EA COHU POSITIONER BRACKET FOR 3960 SD EA CCTY CAMERA COHU 3960 SD

Prince George's County Maryland

THE CLAMP WILL RE- Belleville M.D.

M. abole 2/117

EA HANDBOX (24×36×36)





EA SMARTNET BYSONED CISCO SECURITY ROUTER (892F-K9) PART #CON-SNT-C1SC0892F-K9





## CONTACT INFORMATION



# POINTS OF CONTACTS DURING DESIGN:

Erv Beckert, P.E.

Chief, Highway and Bridge Design Division

Mobile: 240.508.9610

Email: ETBeckert@co.pg.md.us

# POINT OF CONTACT DURING CONSTRUCTION:

Dwight Joseph

Chief, Construction Division

Direct: 301. 883. 5633

Email: DJoseph@co.pg.md.us