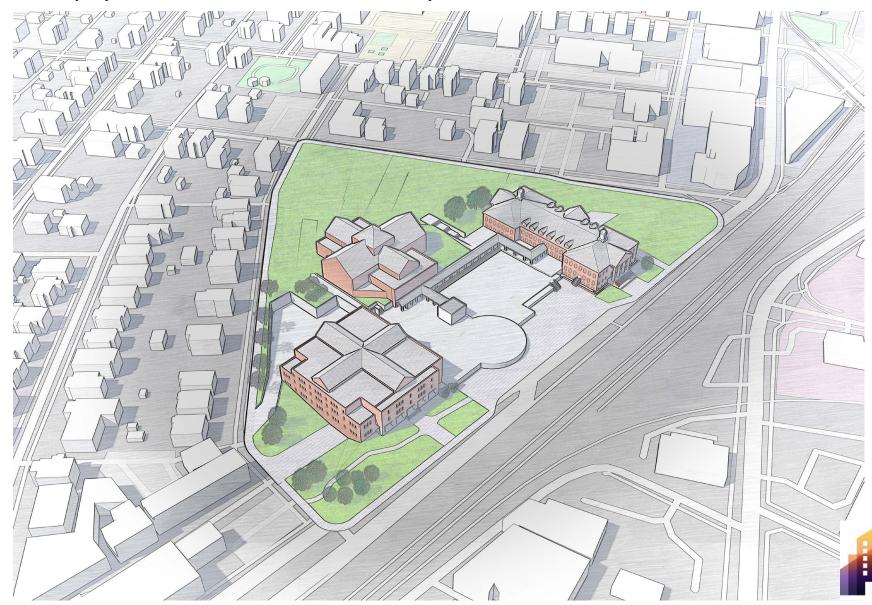

## **CHEVERLY**

#### SITE CHARACTERISTICS

Renovation of County Health Department backfill with 70,000 of neighborhood-serving medical office

Rental-residential core set back from neighborhood within footprint of former hospital complex

Mixed-use town center with residences, retail, and public site amenities

Residential scale townhomes with landscaped yards

Preserved open space with site amenities

### **TARGETED SITE PROGRAM**

- 40,000 SF Retail, including food hall and heli-pad sky deck
- 70,000 SF neighborhood serving medical office
- 48 Senior-targeted condos
- 165 for-sale townhomes
- 150 active-adult rental units
- 950 multifamily rental apartment units
- 70 Room Select Service Hotel