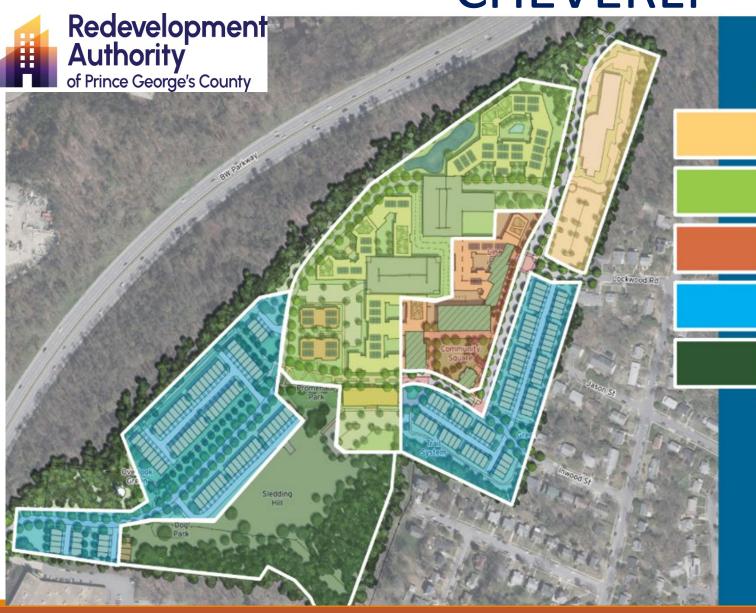

## **CHEVERLY**

#### SITE CHARACTERISTICS

Renovation of County Health Department backfill with 70,000 of neighborhood-serving medical office

Rental-residential core set back from neighborhood within footprint of former hospital complex

Mixed-use town center with residences, retail, and public site amenities

Residential scale townhomes with landscaped yards

Preserved open space with site amenities

### **TARGETED SITE PROGRAM**

- 40,000 SF Retail, including food hall and heli-pad sky deck
- 70,000 SF neighborhood serving medical office
- 48 Senior-targeted condos
- 165 for-sale townhomes
- 150 active-adult rental units
- 950 multifamily rental apartment units
- 70 Room Select Service Hotel